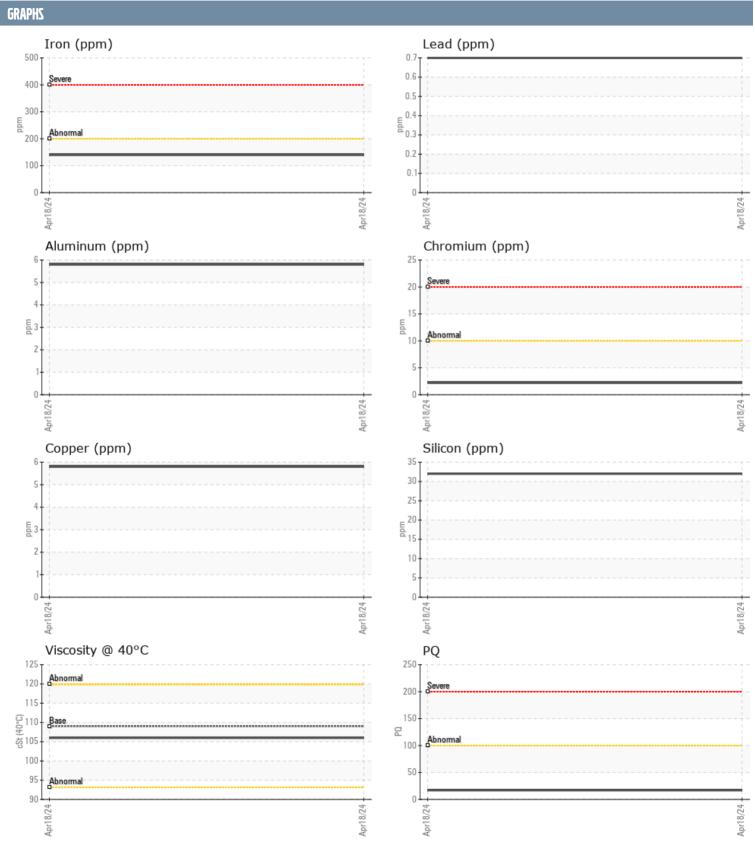

## ROBERT POTTER 44778 VOLVO PENTA 3950004908 - STARBOARD IPS

Sample No: VPA058468

Oil Type: GEAR OIL SAE 75W90

| SAMPLE INFORM | IATION |               |      |  |
|---------------|--------|---------------|------|--|
| Sample Number |        | VPA058468     | <br> |  |
| Sample Date   |        | 18 Apr 2024   | <br> |  |
| Machine Hours |        | 482           | <br> |  |
| Oil Hours     |        | 0             | <br> |  |
| Oil Changed   |        | Changed       | <br> |  |
| Sample Status |        | NORMAL        | <br> |  |
| OIL CONDITION |        |               |      |  |
| Visc @ 40°C   | cSt    | <b>106</b>    | <br> |  |
| CONTAMINATION | N      |               |      |  |
| Water         | %      | NEG           | <br> |  |
| Silicon       | ppm    | 32            | <br> |  |
| Sodium        | ppm    | <b>■&lt;1</b> | <br> |  |
| Potassium     | ppm    | <b>4</b>      | <br> |  |
| WEAR METALS   |        |               |      |  |
| PQ            |        | <b>17</b>     | <br> |  |
| Iron          | ppm    | <b>140</b>    | <br> |  |
| Copper        | ppm    | 6             | <br> |  |
| Lead          | ppm    | <1            | <br> |  |
| Tin           | ppm    | <1            | <br> |  |
| Aluminum      | ppm    | 6             | <br> |  |
| Chromium      | ppm    | ■2            | <br> |  |
| Molybdenum    | ppm    | <b>■</b> <1   | <br> |  |
| Nickel        | ppm    | <b>■</b> 2    | <br> |  |
| Titanium      | ppm    | 1             | <br> |  |
| Silver        | ppm    | 0             | <br> |  |
| Manganese     | ppm    | <b>4</b>      | <br> |  |
| Vanadium      | ppm    | <1            | <br> |  |
| ADDITIVES     |        |               |      |  |
| Calcium       | ppm    | <b>16</b>     | <br> |  |
| Magnesium     | ppm    | ■8            | <br> |  |
| Zinc          | ppm    | <b>11</b>     | <br> |  |
| Phosphorus    | ppm    | <u> </u>      | <br> |  |
| Barium        | ppm    | <b>2</b>      | <br> |  |
| Boron         | ppm    | ■351          | <br> |  |
|               |        | _             |      |  |

## Diagnosis

No corrective action is recommended at this time. Resample at the next service interval to monitor.All component wear rates are normal. There is no indication of any contamination in the oil. The condition of the oil is acceptable for the time in service.