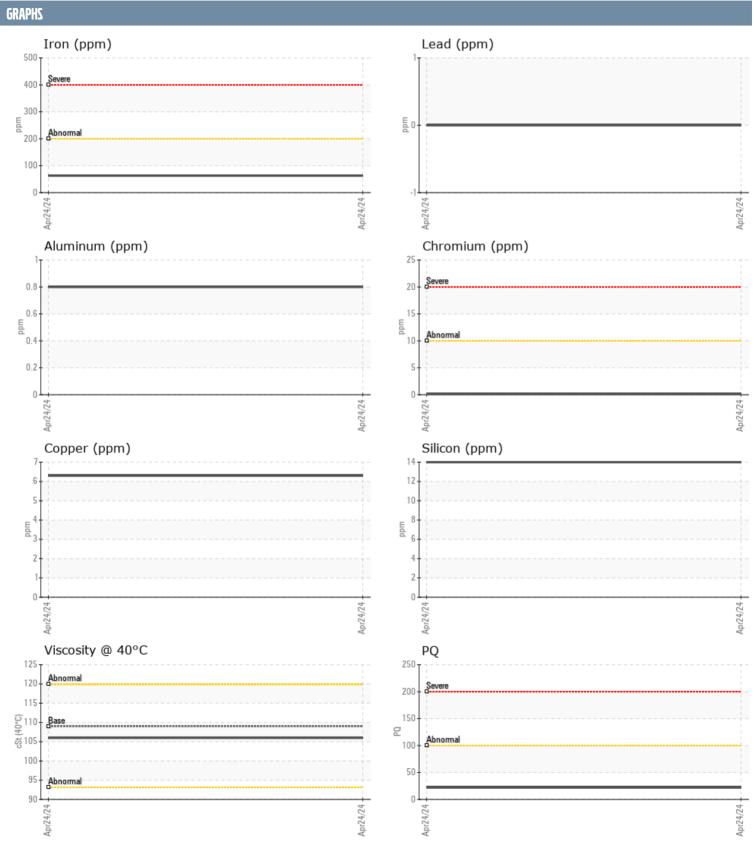

## MATT SHAEFER 53968 VOLVO PENTA 3940025705 - STARBOARD IPS

Sample No: VPA047075

**Oil Type:** GEAR OIL SAE 75W90

| SAMPLE INFORM | ATION |               |      |  |
|---------------|-------|---------------|------|--|
|               | ATION |               |      |  |
| Sample Number |       | VPA047075     | <br> |  |
| Sample Date   |       | 24 Apr 2024   | <br> |  |
| Machine Hours |       | 212           | <br> |  |
| Oil Hours     |       | 70            | <br> |  |
| Oil Changed   |       | Changed       | <br> |  |
| Sample Status |       | NORMAL        | <br> |  |
| OIL CONDITION |       |               |      |  |
| Visc @ 40°C   | cSt   | <b>106</b>    | <br> |  |
| CONTAMINATION |       |               |      |  |
| Water         | %     | NEG           | <br> |  |
| Silicon       | ppm   | 14            | <br> |  |
| Sodium        | ppm   | <b>■</b> 9    | <br> |  |
| Potassium     | ppm   | ■0            | <br> |  |
| Totassiam     | ррш   |               |      |  |
| WEAR METALS   |       |               |      |  |
| PQ            |       | <b>22</b>     | <br> |  |
| Iron          | ppm   | <b>63</b>     | <br> |  |
| Copper        | ppm   | 6             | <br> |  |
| Lead          | ppm   | 0             | <br> |  |
| Tin           | ppm   | 0             | <br> |  |
| Aluminum      | ppm   | <1            | <br> |  |
| Chromium      | ppm   | <b>-&lt;1</b> | <br> |  |
| Molybdenum    | ppm   | <b>■&lt;1</b> | <br> |  |
| Nickel        | ppm   | <b>■</b> 0    | <br> |  |
| Titanium      | ppm   | 0             | <br> |  |
| Silver        | ppm   | 0             | <br> |  |
| Manganese     | ppm   | <b>■</b> 3    | <br> |  |
| Vanadium      | ppm   | 0             | <br> |  |
| ADDITIVES     |       |               |      |  |
| Calcium       | ppm   | <b>■</b> 0    | <br> |  |
| Magnesium     | ppm   | <b>1</b> 4    | <br> |  |
| Zinc          | ppm   | <b>2</b>      | <br> |  |
| Phosphorus    | ppm   | <b>1369</b>   | <br> |  |
| Barium        | ppm   | ■0            | <br> |  |
| Boron         |       | 320           | <br> |  |
| וטוטוו        | ppm   | <b>■</b> 320  | <br> |  |

## Diagnosis

F:

No corrective action is recommended at this time. Resample at the next service interval to monitor.All component wear rates are normal. There is no indication of any contamination in the oil. The condition of the oil is acceptable for the time in service.