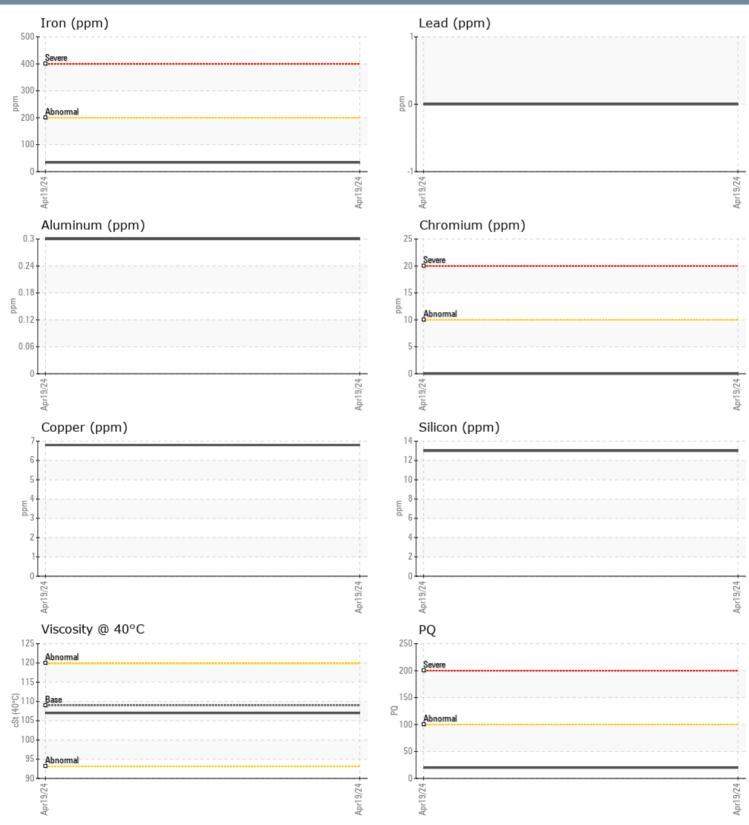

### 

| SAMPLE INFORM | ATION |             |      |                                                                      |
|---------------|-------|-------------|------|----------------------------------------------------------------------|
| Sample Number |       | VPA054019   | <br> | <br>—                                                                |
| Sample Date   |       | 19 Apr 2024 | <br> | <br>Pacific Power Group - VP981534                                   |
| Machine Hours |       | 1338        | <br> | <br>7215 S 228th St                                                  |
| Oil Hours     |       | 19          | <br> | <br>Kent, WA                                                         |
| Oil Changed   |       | Changed     | <br> | <br>US 98032                                                         |
| Sample Status |       | NORMAL      | <br> | <br>Contact: PAT RYAN                                                |
|               |       |             |      | pryan@pacificpowergroup.com                                          |
| OIL CONDITION |       |             |      | T: (253)520-5163<br>F:                                               |
| Visc @ 40°C   | cSt   | <b>107</b>  | <br> | <br>— F:                                                             |
| CONTAMINATION |       |             |      | Diagnosis                                                            |
|               |       |             |      | No corrective action is recommended                                  |
| Water         | %     | NEG         | <br> | <br>at this time. Resample at the next                               |
| Silicon       | ppm   | 13          | <br> | <br>service interval to monitor.All                                  |
| Sodium        | ppm   | 2           | <br> | <br>component wear rates are normal.                                 |
| Potassium     | ppm   | 8           | <br> | <br>There is no indication of any                                    |
| WEAR METALS   |       |             |      | contamination in the oil. The condition of the oil is acceptable for |
| PQ            |       | 20          | <br> | <br>the time in service.                                             |
| Iron          | ppm   | 34          | <br> |                                                                      |
| Copper        | ppm   | 7           | <br> |                                                                      |
| Lead          | ppm   | 0           | <br> |                                                                      |
| Tin           | ppm   | 0           | <br> |                                                                      |
| Aluminum      | ppm   | <1          | <br> |                                                                      |
| Chromium      | ppm   | 0           | <br> |                                                                      |
| Molybdenum    | ppm   | 0           | <br> |                                                                      |
| Nickel        | ppm   | 0           | <br> |                                                                      |
| Titanium      | ppm   | 0           | <br> |                                                                      |
| Silver        | ppm   | 0           | <br> |                                                                      |
| Manganese     | ppm   | 5           | <br> |                                                                      |
| Vanadium      | ppm   | 0           | <br> |                                                                      |
| ADDITIVES     |       |             |      |                                                                      |
| Calcium       | ppm   | 2           | <br> |                                                                      |
| Magnesium     | ppm   | 85          | <br> |                                                                      |
| Zinc          | ppm   | 0           | <br> |                                                                      |
| Phosphorus    | ppm   | <b>1342</b> | <br> |                                                                      |
| Barium        | ppm   | 0           | <br> |                                                                      |
| Boron         | ppm   | 356         | <br> |                                                                      |