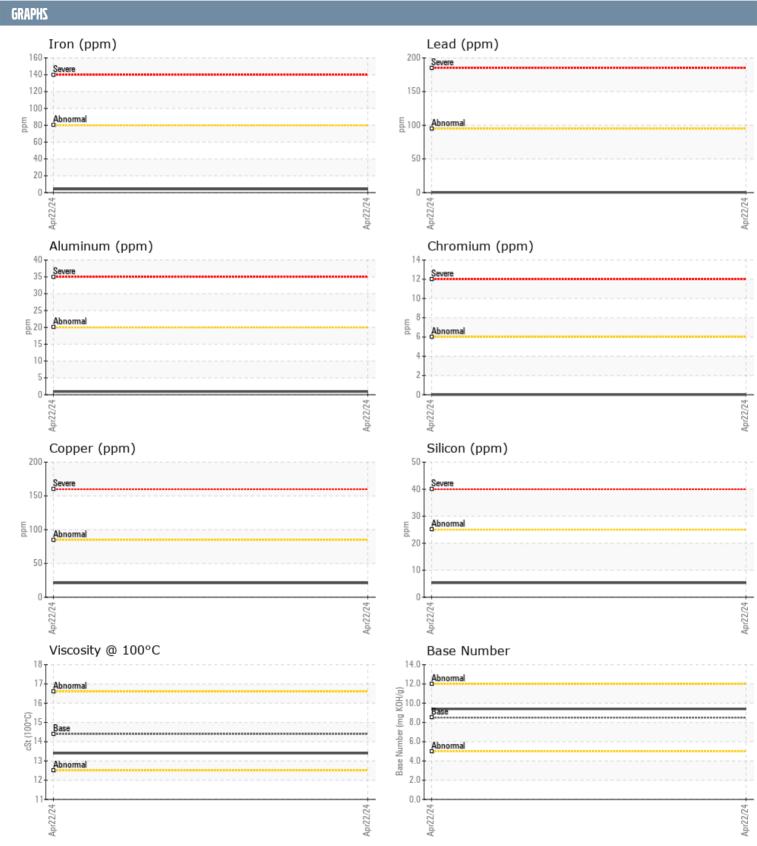

| SAMPLE INFORMAT  | TION     |               |      |  |
|------------------|----------|---------------|------|--|
| Sample Number    |          | VPA053341     | <br> |  |
| Sample Date      |          | 22 Apr 2024   | <br> |  |
| Machine Hours    |          | 661           | <br> |  |
| Oil Hours        |          | 0             | <br> |  |
| Oil Changed      |          | Not Changd    | <br> |  |
| Sample Status    |          | NORMAL        | <br> |  |
| OIL CONDITION    |          |               |      |  |
| Visc @ 100°C     | cSt      | <b>■13.4</b>  | <br> |  |
| Base Number (BN) | mg KOH/g | ■9.4          | <br> |  |
| Oxidation (PA)   | %        | 53            | <br> |  |
| CONTAMINATION    |          |               |      |  |
| Water            | %        | NEG           | <br> |  |
| Soot %           | %        | ■0.1          | <br> |  |
| Nitration (PA)   | %        | 43            | <br> |  |
| Sulfation (PA)   | %        | 49            | <br> |  |
| Glycol           | %        | NEG           | <br> |  |
| Fuel             | %        | <1.0          | <br> |  |
| Silicon          | ppm      | <b>5</b>      | <br> |  |
| Sodium           | ppm      | <b>■</b> 0    | <br> |  |
| Potassium        | ppm      | <b>2</b>      | <br> |  |
| WEAR METALS      |          |               |      |  |
| Iron             | ppm      | <b>4</b>      | <br> |  |
| Copper           | ppm      | <u> </u>      | <br> |  |
| Lead             | ppm      | <b>■</b> <1   | <br> |  |
| Tin              | ppm      | <b>■</b> 0    | <br> |  |
| Aluminum         | ppm      | <b></b>       | <br> |  |
| Chromium         | ppm      | <b>■</b> 0    | <br> |  |
| Molybdenum       | ppm      | <b>■</b> 57   | <br> |  |
| Nickel           | ppm      | ■0            | <br> |  |
| Titanium         | ppm      | <b>0</b>      | <br> |  |
| Silver           | ppm      | <b>■&lt;1</b> | <br> |  |
| Manganese        | ppm      | <b>■</b> <1   | <br> |  |
| Vanadium         | ppm      | < 1           | <br> |  |
| ADDITIDDA        |          |               |      |  |
| Calcium          | ppm      | <b>1179</b>   | <br> |  |
| Magnesium        | ppm      | <b>1083</b>   | <br> |  |
| Zinc             | ppm      | <b>1449</b>   | <br> |  |
| Phosphorus       | ppm      | <b>1121</b>   | <br> |  |
| Barium           | ppm      | <b>■</b> 0    | <br> |  |
| Boron            | ppm      | <b>■</b> <1   | <br> |  |