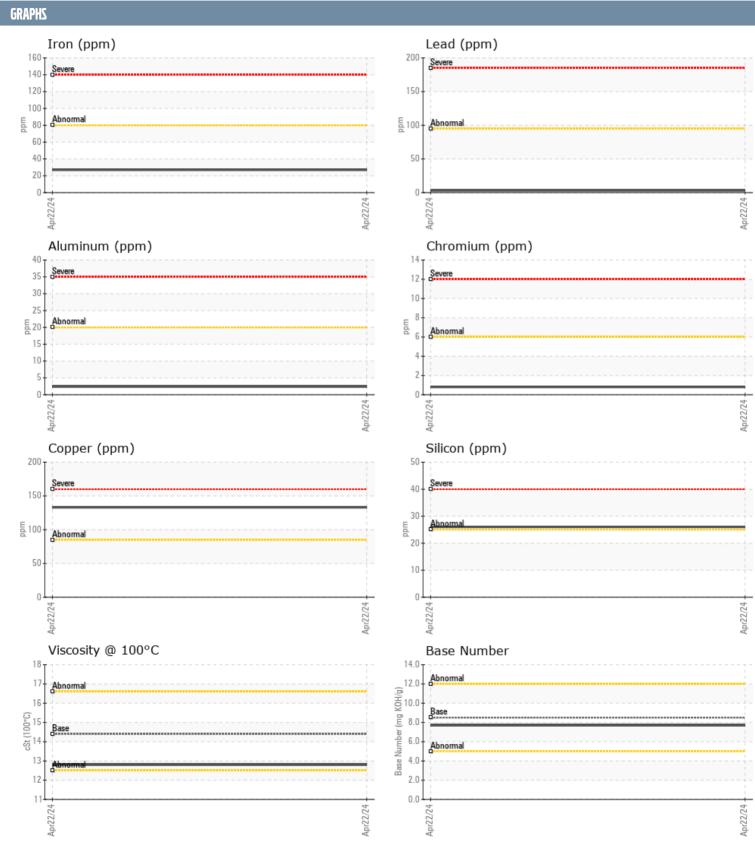

## **VOLVO PENTA 7005376650 - VARIABLE SPEED - CENTER DIESEL ENGINE**

Sample No: VPA053346

Oil Type: DIESEL ENGINE OIL SAE 15W40

| SAMPLE INFORMAT       | TION     |                |      |  |
|-----------------------|----------|----------------|------|--|
| Sample Number         |          | VPA053346      | <br> |  |
| Sample Date           |          | 22 Apr 2024    | <br> |  |
| Machine Hours         |          | 450            | <br> |  |
| Oil Hours             |          | 0              | <br> |  |
| Oil Changed           |          | Not Changd     | <br> |  |
| Sample Status         |          | NORMAL         | <br> |  |
| Sumple Status         |          | TTO KIND IL    |      |  |
| OIL CONDITION         |          |                |      |  |
| Visc @ 100°C          | cSt      | <b>12.8</b>    | <br> |  |
| Base Number (BN)      | mg KOH/g | <b>■7.7</b>    | <br> |  |
| Oxidation (PA)        | %        | 54             | <br> |  |
| CONTAMINATION         |          |                |      |  |
| Water                 | %        | NEG            | <br> |  |
| Soot %                | %        | NEG<br>■0.2    | <br> |  |
| Nitration (PA)        | %        | 84             | <br> |  |
| Sulfation (PA)        | %        | 52             | <br> |  |
| Glycol                | %        | NEG            | <br> |  |
| Fuel                  | %        | <1.0           | <br> |  |
| Silicon               | ppm      | ■26            | <br> |  |
| Sodium                | ppm      | <b>4</b>       | <br> |  |
| Potassium             | ppm      | <u>5</u>       | <br> |  |
| WEAD METALS           |          |                |      |  |
| WEAR METALS           |          |                |      |  |
| Iron                  | ppm      | <b>■27</b>     | <br> |  |
| Copper                | ppm      | <b>133</b>     | <br> |  |
| Lead                  | ppm      | ■3             | <br> |  |
| Tin                   | ppm      | <b>■</b> <1    | <br> |  |
| Aluminum              | ppm      | <b>2</b>       | <br> |  |
| Chromium              | ppm      | <b>■ &lt;1</b> | <br> |  |
| Molybdenum            | ppm      | <b>■</b> 19    | <br> |  |
| Nickel                | ppm      | <b>0</b>       | <br> |  |
| Titanium              | ppm      | <b>■</b> <1    | <br> |  |
| Silver                | ppm      | <b>■1</b>      | <br> |  |
| Manganese<br>Vanadium | ppm      | <b>□</b> 4 <1  | <br> |  |
|                       | ppm      | < 1            | <br> |  |
| ADDITIDDA             |          |                |      |  |
| Calcium               | ppm      | <b>1362</b>    | <br> |  |
| Magnesium             | ppm      | <b>1006</b>    | <br> |  |
| Zinc                  | ppm      | <b>1490</b>    | <br> |  |
| Phosphorus            | ppm      | <b>1166</b>    | <br> |  |
| Barium                | ppm      | <b>■</b> 9     | <br> |  |
| Boron                 | ppm      | <b>13</b>      | <br> |  |
|                       |          |                |      |  |

## Diagnosis

Resample at the next service interval to monitor. All component wear rates are normal. There is no indication of any contamination in the oil. The BN result indicates that there is suitable alkalinity remaining in the oil. The condition of the oil is suitable for further service.