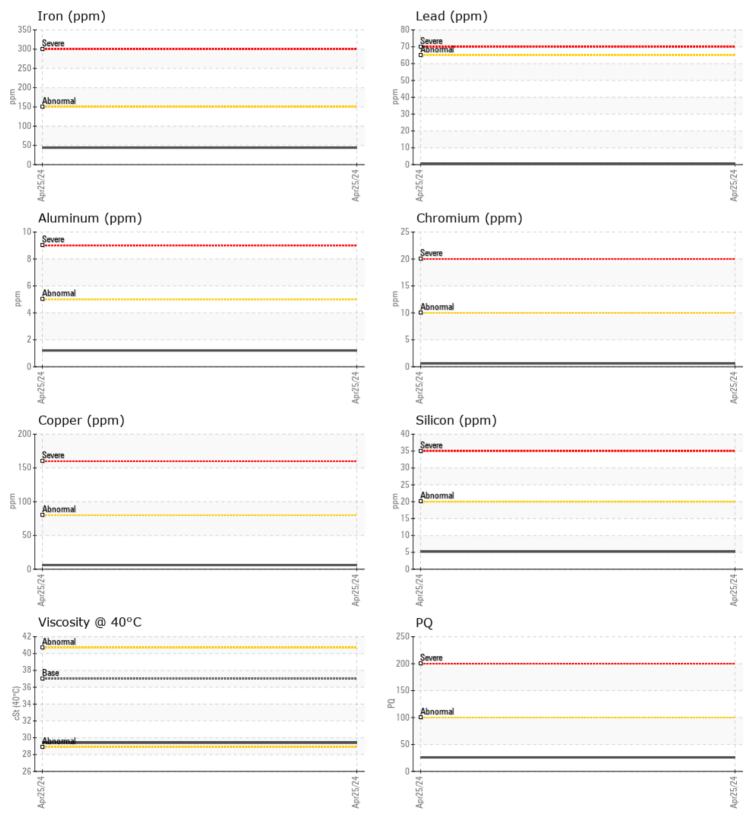

### GRAPHS

Report Id: VP759009 [WUSCAR] 06163241 (Generated: 05/03/2024 23:15:43) Rev: 1

Contact/Location: TRAVIS THOMAS - VP759009