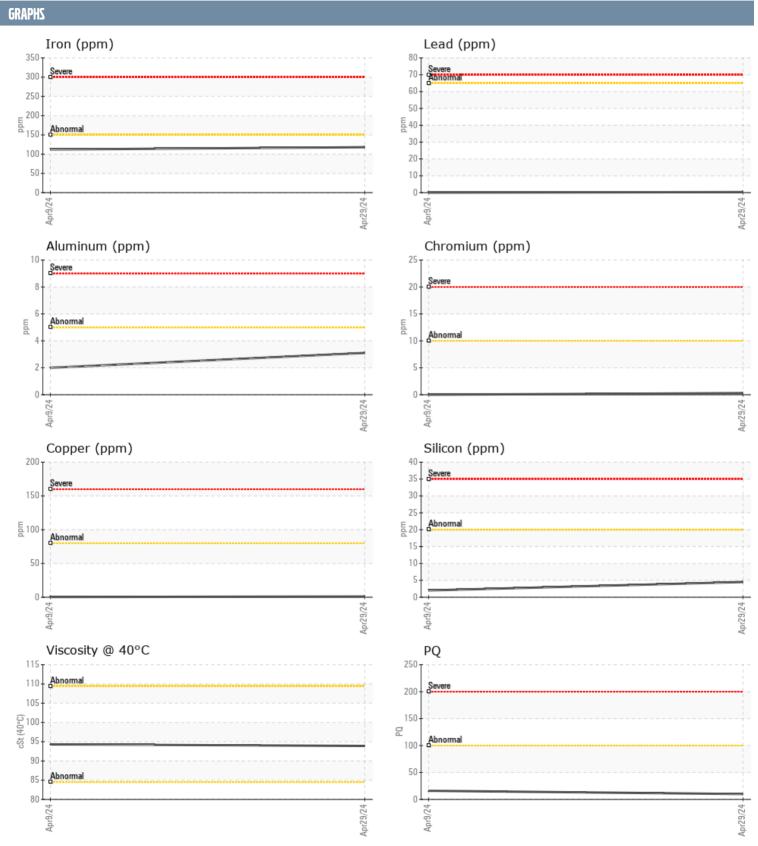

## **VOLVO PENTA CHUTE LIGHT - STERNDRIVE (S/N NOT GIVEN) - GEARBOX**

Sample No: VPA056548

Oil Type: SCHAEFFER SCHAEFFER 293 MOLY 75W90

| SAMPLE INFORM | IATION |               |              |      |
|---------------|--------|---------------|--------------|------|
|               | ATION  |               |              |      |
| Sample Number |        | VPA056548     | VPA055009    | <br> |
| Sample Date   |        | 29 Apr 2024   | 09 Apr 2024  | <br> |
| Machine Hours |        | 0             | 0            | <br> |
| Oil Hours     |        | 0             | 0            | <br> |
| Oil Changed   |        | Changed       | Changed      | <br> |
| Sample Status |        | NORMAL        | NORMAL       | <br> |
| OIL CONDITION |        |               |              |      |
| Visc @ 40°C   | cSt    | ■93.9         | ■94.3        | <br> |
| CONTAMINATION | l      |               |              |      |
| Water         | %      | NEG           | NEG          | <br> |
| Silicon       | ppm    | <b>4</b>      | <b>2</b>     | <br> |
| Sodium        | ppm    | <b></b>       | <b>2</b>     | <br> |
| Potassium     | ppm    | <b>2</b>      | <b>0</b>     | <br> |
| WEAR METALS   |        |               |              |      |
| PQ            |        | <b>10</b>     | <b>1</b> 6   | <br> |
| Iron          | ppm    | <b>118</b>    | <b>112</b>   | <br> |
| Copper        | ppm    | <b>1</b>      | <b></b>      | <br> |
| Lead          | ppm    | <b>■&lt;1</b> | <b>0</b>     | <br> |
| Tin           | ppm    | <b>■&lt;1</b> | <b>0</b>     | <br> |
| Aluminum      | ppm    | <b>■</b> 3    | <b>2</b>     | <br> |
| Chromium      | ppm    | <b>■&lt;1</b> | <b>0</b>     | <br> |
| Molybdenum    | ppm    | 281           | 220          | <br> |
| Nickel        | ppm    | <b>■&lt;1</b> | <b>-</b> < 1 | <br> |
| Titanium      | ppm    | <1            | 0            | <br> |
| Silver        | ppm    | 0             | 0            | <br> |
| Manganese     | ppm    | 2             | 2            | <br> |
| Vanadium      | ppm    | 0             | 0            | <br> |
| ADDITIVES     |        |               |              |      |
| Calcium       | ppm    | 90            | 6            | <br> |
| Magnesium     | ppm    | 5             | <1           | <br> |
| Zinc          | ppm    | 45            | 10           | <br> |
| Phosphorus    | ppm    | 486           | 559          | <br> |
| Barium        | ppm    | 1             | <1           | <br> |
| Boron         | ppm    | 4             | 10           | <br> |
|               |        |               |              |      |