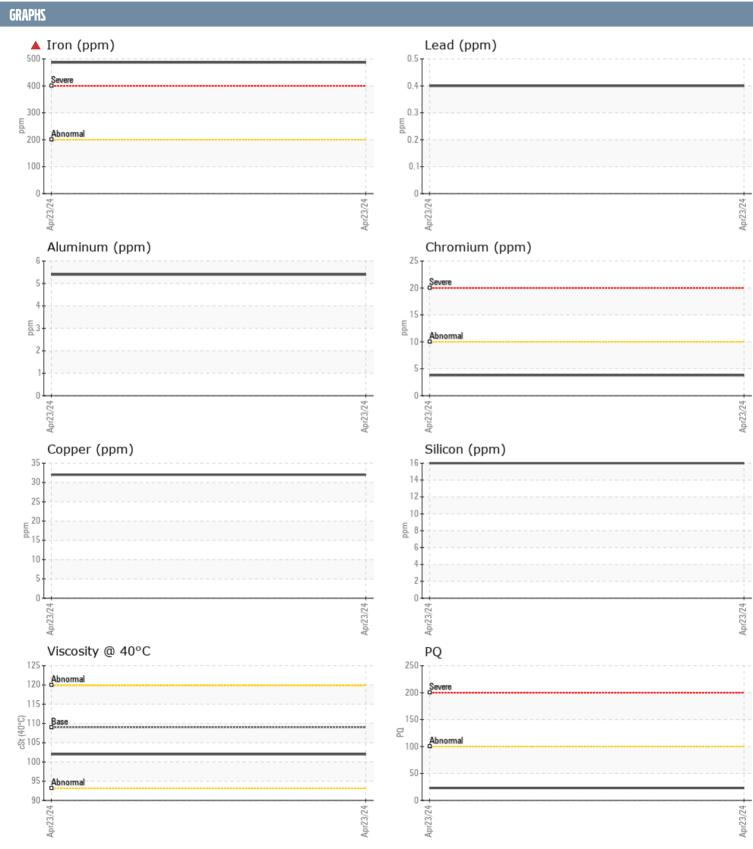

## MARTINELLI VOLVO PENTA 3940017371 - STARBOARD IPS

Sample No: VPA058205

**Oil Type:** GEAR OIL SAE 75W90

| CAMPLE INCORM | ATION |             |      |  |
|---------------|-------|-------------|------|--|
| SAMPLE INFORM | ATIUN |             |      |  |
| Sample Number |       | VPA058205   | <br> |  |
| Sample Date   |       | 23 Apr 2024 | <br> |  |
| Machine Hours |       | 0           | <br> |  |
| Oil Hours     |       | 0           | <br> |  |
| Oil Changed   |       | Not Changd  | <br> |  |
| Sample Status |       | SEVERE      | <br> |  |
| OIL CONDITION |       |             |      |  |
| Visc @ 40°C   | cSt   | <b>102</b>  | <br> |  |
| CONTAMINATION |       |             |      |  |
| Water         | %     | NEG         | <br> |  |
| Silicon       | ppm   | 16          | <br> |  |
| Sodium        | ppm   | <b>■23</b>  | <br> |  |
| Potassium     | ppm   | <b>2</b>    | <br> |  |
|               | ррпп  |             |      |  |
| WEAR METALS   |       |             |      |  |
| PQ            |       | <b>23</b>   | <br> |  |
| Iron          | ppm   | <b>487</b>  | <br> |  |
| Copper        | ppm   | <b>■32</b>  | <br> |  |
| Lead          | ppm   | <1          | <br> |  |
| Tin           | ppm   | <1          | <br> |  |
| Aluminum      | ppm   | 5           | <br> |  |
| Chromium      | ppm   | <b>4</b>    | <br> |  |
| Molybdenum    | ppm   | <b>■</b> 9  | <br> |  |
| Nickel        | ppm   | <b>4</b>    | <br> |  |
| Titanium      | ppm   | <1          | <br> |  |
| Silver        | ppm   | 0           | <br> |  |
| Manganese     | ppm   | <b>4</b>    | <br> |  |
| Vanadium      | ppm   | 0           | <br> |  |
| ADDITIVES     |       |             |      |  |
| Calcium       | ppm   | <b>10</b>   | <br> |  |
| Magnesium     | ppm   | ■3          | <br> |  |
| Zinc          | ppm   | ■12         | <br> |  |
| Phosphorus    | ppm   | <b>1391</b> | <br> |  |
| Barium        | ppm   | ■ <1        | <br> |  |
| Boron         | ppm   | <b>■187</b> | <br> |  |
| DOIOII        | ррпп  | 107         |      |  |

## Diagnosis

F:

We recommend that you drain the oil from the component if this has not already been done. We advise that you inspect for the source(s) of wear. We recommend an early resample to monitor this condition. Gear wear is indicated. There is no indication of any contamination in the oil. The oil is no longer serviceable as a result of the abnormal and/or severe wear.