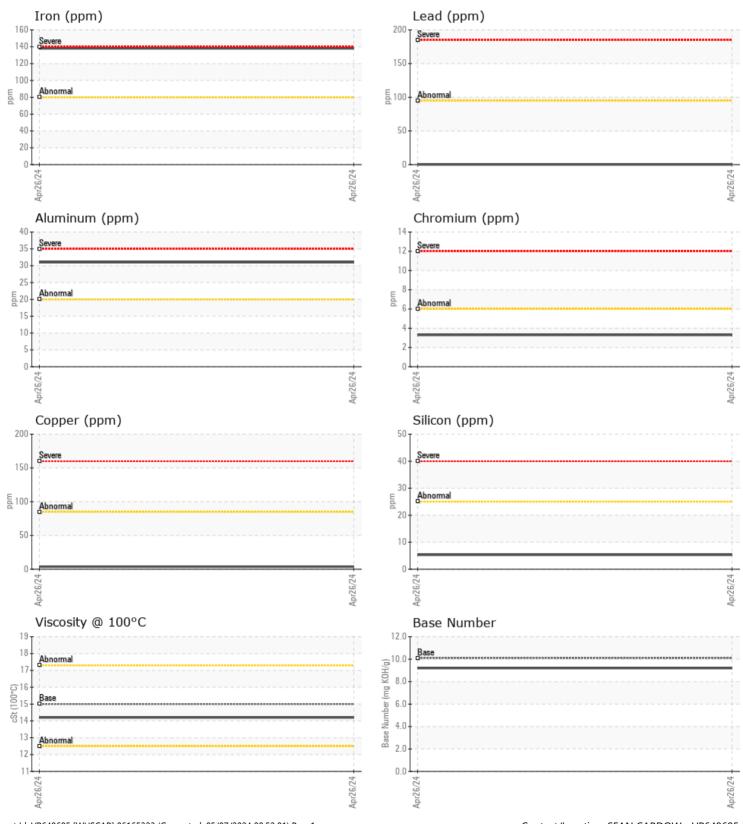

### SAMPLE INFORMATION

| JUMPEL INI UNMA  |          |              |      |  |
|------------------|----------|--------------|------|--|
| Sample Number    |          | VPA025252    | <br> |  |
| Sample Date      |          | 26 Apr 2024  | <br> |  |
| Machine Hours    |          | 386          | <br> |  |
| Oil Hours        |          | 24           | <br> |  |
| Oil Changed      |          | Not Changd   | <br> |  |
| Sample Status    |          | ATTENTION    | <br> |  |
| OIL CONDITION    |          |              |      |  |
| Visc @ 100°C     | cSt      | 14.2         | <br> |  |
| Base Number (BN) | mg KOH/g | 9.2          | <br> |  |
| Oxidation (PA)   | %        | 61           | <br> |  |
| CONTAMINATION    |          |              |      |  |
| Water            | %        | NEG          | <br> |  |
| Soot %           | %        | 0.1          | <br> |  |
| Nitration (PA)   | %        | 50           | <br> |  |
| Sulfation (PA)   | %        | 52           | <br> |  |
| Glycol           | %        | NEG          | <br> |  |
| Fuel             | %        | <1.0         | <br> |  |
| Silicon          | ppm      | 5            | <br> |  |
| Sodium           | ppm      | 86           | <br> |  |
| Potassium        | ppm      | <b>4</b>     | <br> |  |
| WEAR METALS      |          |              |      |  |
| Iron             | ppm      | 138          | <br> |  |
| Copper           | ppm      | <b>4</b>     | <br> |  |
| Lead             | ppm      | <1           | <br> |  |
| Tin              | ppm      |              | <br> |  |
| Aluminum         | ppm      | 31           | <br> |  |
| Chromium         | ppm      | 3            | <br> |  |
| Molybdenum       | ppm      | 39           | <br> |  |
| Nickel           | ppm      | <b>1</b>     | <br> |  |
| Titanium         | ppm      | 0            | <br> |  |
| Silver           | ppm      | 0            | <br> |  |
| Manganese        | ppm      | ■ <1         | <br> |  |
| Vanadium         | ppm      | 0            | <br> |  |
| ADDITIVES        |          |              |      |  |
| Calcium          | ppm      | 1705         | <br> |  |
| Magnesium        | ppm      | 470          | <br> |  |
| Zinc             | ppm      | 1236         | <br> |  |
|                  | L.L      | <del>_</del> |      |  |

#### GRAPHS

Report Id: VP648685 [WUSCAR] 06165323 (Generated: 05/07/2024 08:52:01) Rev: 1

Contact/Location: SEAN CARDOW - VP648685