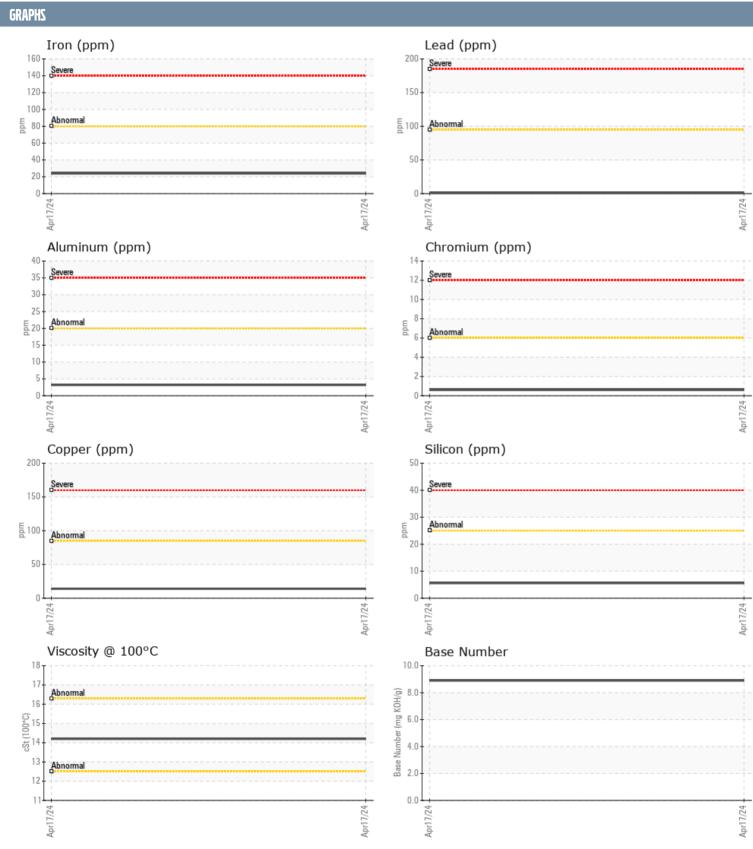

## JASON SCOTT 7719547 VOLVO PENTA A 1047633 - CENTER DIESEL ENGINE

Sample No: VPA054315

Oil Type: VOLVO VDS-4.5 Premium Motor Oil 15W40

| SAMPLE INFORMAT  | TION     |               |      |  |
|------------------|----------|---------------|------|--|
| Sample Number    |          | VPA054315     | <br> |  |
| Sample Date      |          | 17 Apr 2024   | <br> |  |
| Machine Hours    |          | 1012          | <br> |  |
| Oil Hours        |          | 1012          | <br> |  |
| Oil Changed      |          | Changed       | <br> |  |
| Sample Status    |          | NORMAL        | <br> |  |
| OIL CONDITION    |          |               |      |  |
| OIL CONDITION    |          |               |      |  |
| Visc @ 100°C     | cSt      | <b>14.2</b>   | <br> |  |
| Base Number (BN) | mg KOH/g | ■8.9          | <br> |  |
| Oxidation (PA)   | %        | 69            | <br> |  |
| CONTAMINATION    |          |               |      |  |
| Water            | %        | NEG           | <br> |  |
| Soot %           | %        | ■0.9          | <br> |  |
| Nitration (PA)   | %        | 72            | <br> |  |
| Sulfation (PA)   | %        | 65            | <br> |  |
| Glycol           | %        | NEG           | <br> |  |
| Fuel             | %        | <1.0          | <br> |  |
| Silicon          | ppm      | <b>6</b>      | <br> |  |
| Sodium           | ppm      | <b>2</b>      | <br> |  |
| Potassium        | ppm      | <b>1</b>      | <br> |  |
| WEAR METALS      |          |               |      |  |
| Iron             | ppm      | <b>2</b> 4    | <br> |  |
| Copper           | ppm      | <b>14</b>     | <br> |  |
| Lead             | ppm      | <b>1</b>      | <br> |  |
| Tin              | ppm      | <b>■&lt;1</b> | <br> |  |
| Aluminum         | ppm      | ■3            | <br> |  |
| Chromium         | ppm      | <b>■&lt;1</b> | <br> |  |
| Molybdenum       | ppm      | <b>■83</b>    | <br> |  |
| Nickel           | ppm      | <b>■</b> 3    | <br> |  |
| Titanium         | ppm      | <b>■</b> 0    | <br> |  |
| Silver           | ppm      | <b>■</b> 0    | <br> |  |
| Manganese        | ppm      | <b>■&lt;1</b> | <br> |  |
| Vanadium         | ppm      | 0             | <br> |  |
| ADDITIVES        |          |               |      |  |
| Calcium          | ppm      | <b>1793</b>   | <br> |  |
| Magnesium        | ppm      | <b>■</b> 515  | <br> |  |
| Zinc             | ppm      | <b>971</b>    | <br> |  |
| Phosphorus       | ppm      | <b>829</b>    | <br> |  |
| Barium           | ppm      | ■0            | <br> |  |
| Boron            | ppm      | 212           | <br> |  |
|                  |          |               |      |  |