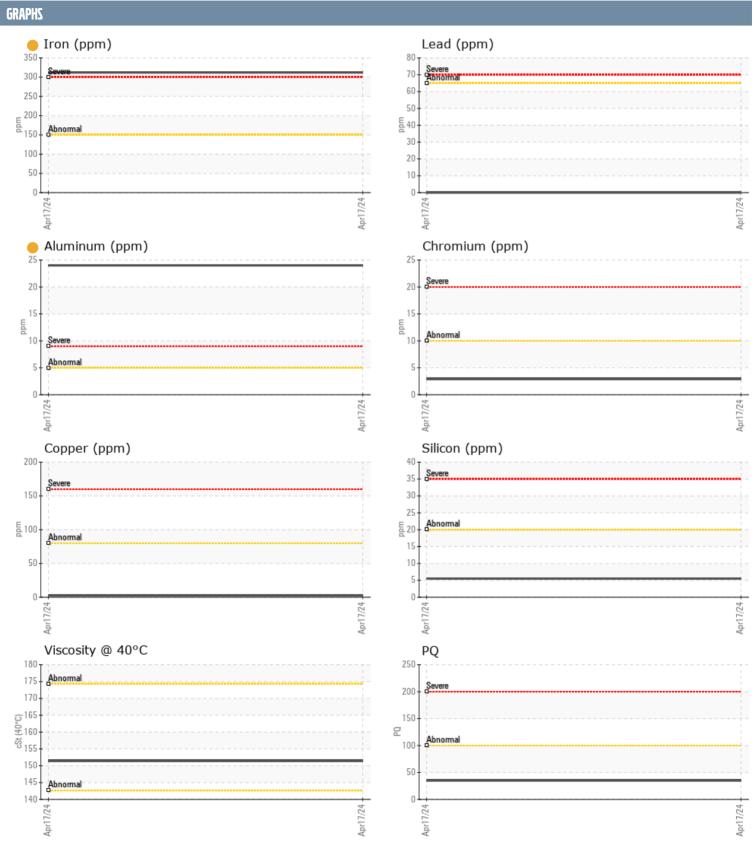

## JASON SCOTT 7719547 VOLVO PENTA 3020309951 - STERNDRIVE - CENTER GEARBOX

Sample No: VPA055088

**Oil Type:** VOLVO PENTA GL-5 SAE 75W140

| SAMPLE INFORM | IATION |              |      |  |
|---------------|--------|--------------|------|--|
| Sample Number |        | VPA055088    | <br> |  |
| Sample Date   |        | 17 Apr 2024  | <br> |  |
| Machine Hours |        | 1012         | <br> |  |
| Oil Hours     |        | 1012         | <br> |  |
| Oil Changed   |        | Changed      | <br> |  |
| Sample Status |        | ATTENTION    | <br> |  |
| OIL CONDITION |        |              |      |  |
| OIL CONDITION |        |              |      |  |
| Visc @ 40°C   | cSt    | <b>151.4</b> | <br> |  |
| CONTAMINATION | ١      |              |      |  |
| Water         | %      | NEG          | <br> |  |
| Silicon       | ppm    | <b>6</b>     | <br> |  |
| Sodium        | ppm    | <b>15</b>    | <br> |  |
| Potassium     | ppm    | <b>■</b> <1  | <br> |  |
| WEAR METALS   |        |              |      |  |
| PQ            |        | ■35          | <br> |  |
| Iron          | ppm    | <b>9</b> 312 | <br> |  |
| Copper        | ppm    | <b>■3</b>    | <br> |  |
| Lead          | ppm    | <b>■</b> 0   | <br> |  |
| Tin           | ppm    | ■0           | <br> |  |
| Aluminum      | ppm    | <u> </u>     | <br> |  |
| Chromium      | ppm    | <b>■</b> 3   | <br> |  |
| Molybdenum    | ppm    | <b>2</b>     | <br> |  |
| Nickel        | ppm    | ■5           | <br> |  |
| Titanium      | ppm    | 0            | <br> |  |
| Silver        | ppm    | 0            | <br> |  |
| Manganese     | ppm    | <b>■</b> 5   | <br> |  |
| Vanadium      | ppm    | 0            | <br> |  |
| ADDITIVES     |        |              |      |  |
| Calcium       | ppm    | <b>55</b>    | <br> |  |
| Magnesium     | ppm    | <b>790</b>   | <br> |  |
| Zinc          | ppm    | ■35          | <br> |  |
| Phosphorus    | ppm    | <b>1382</b>  | <br> |  |
| Barium        | ppm    | <b>4</b>     | <br> |  |
| Boron         | ppm    | <b>408</b>   | <br> |  |
|               |        |              |      |  |

## Diagnosis

The oil change at the time of sampling has been noted. Resample at the next service interval to monitor. Gear wear is indicated. There is no indication of any contamination in the oil. The condition of the oil is acceptable for the time in service.