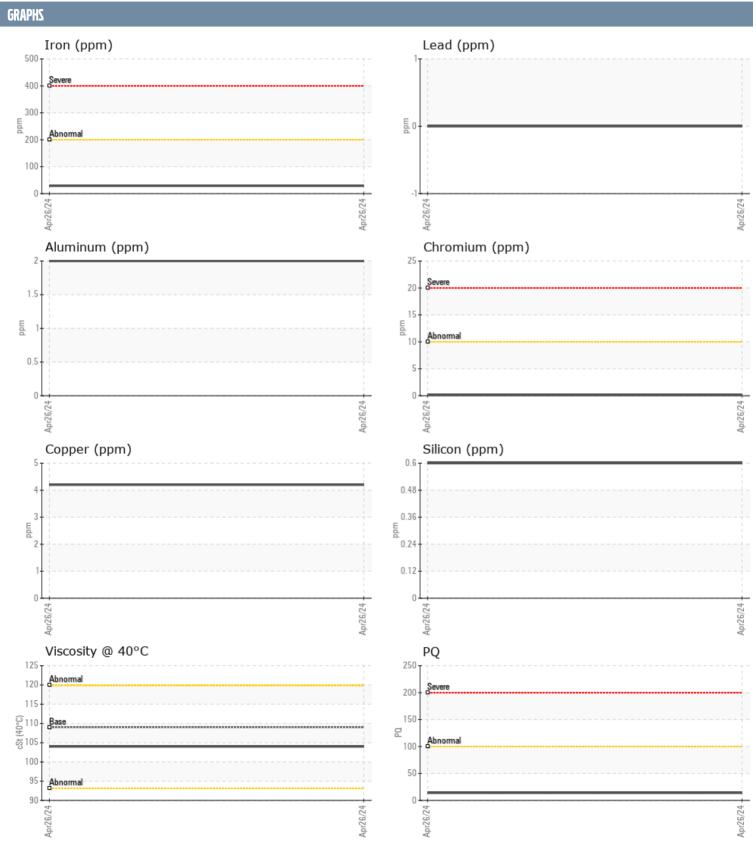

## TONY CHOR NATE P/6654 VOLVO PENTA IPS-10 3200003803 - PORT IPS

Sample No: VPA060762

**Oil Type:** GEAR OIL SAE 75W90

| CAMPLE INCORM  | ATION |               |      |  |
|----------------|-------|---------------|------|--|
| SAMPLE INFORMA | ATIUN |               |      |  |
| Sample Number  |       | VPA060762     | <br> |  |
| Sample Date    |       | 26 Apr 2024   | <br> |  |
| Machine Hours  |       | 275           | <br> |  |
| Oil Hours      |       | 35            | <br> |  |
| Oil Changed    |       | Not Changd    | <br> |  |
| Sample Status  |       | NORMAL        | <br> |  |
|                |       |               |      |  |
| OIL CONDITION  |       |               |      |  |
| Visc @ 40°C    | cSt   | <b>□</b> 104  | <br> |  |
| CONTAMINATION  |       |               |      |  |
| Water          | %     | NEG           | <br> |  |
| Silicon        | ppm   | <1            | <br> |  |
| Sodium         | ppm   | <b>1</b>      | <br> |  |
| Potassium      | ppm   | <b>4</b>      | <br> |  |
| WEAR METALS    |       |               |      |  |
| PQ             |       | <b>□</b> 14   | <br> |  |
| Iron           | ppm   | <b>29</b>     | <br> |  |
| Copper         | ppm   | 4             | <br> |  |
| Lead           | ppm   | 0             | <br> |  |
| Tin            | ppm   | 0             | <br> |  |
| Aluminum       | ppm   | 2             | <br> |  |
| Chromium       | ppm   | <b>■&lt;1</b> | <br> |  |
| Molybdenum     | ppm   | <b>■&lt;1</b> | <br> |  |
| Nickel         | ppm   | <b>0</b>      | <br> |  |
| Titanium       | ppm   | <1            | <br> |  |
| Silver         | ppm   | 0             | <br> |  |
| Manganese      | ppm   | <b>2</b>      | <br> |  |
| Vanadium       | ppm   | 0             | <br> |  |
| ADDITIDDA      |       |               |      |  |
| Calcium        | ppm   | <b>□</b> 70   | <br> |  |
| Magnesium      | ppm   | <b>9</b>      | <br> |  |
| Zinc           | ppm   | ■20           | <br> |  |
| Phosphorus     | ppm   | <b>1408</b>   | <br> |  |
| Barium         | ppm   | <b>0</b>      | <br> |  |
| Boron          | ppm   | 374           | <br> |  |
|                | P P   |               |      |  |