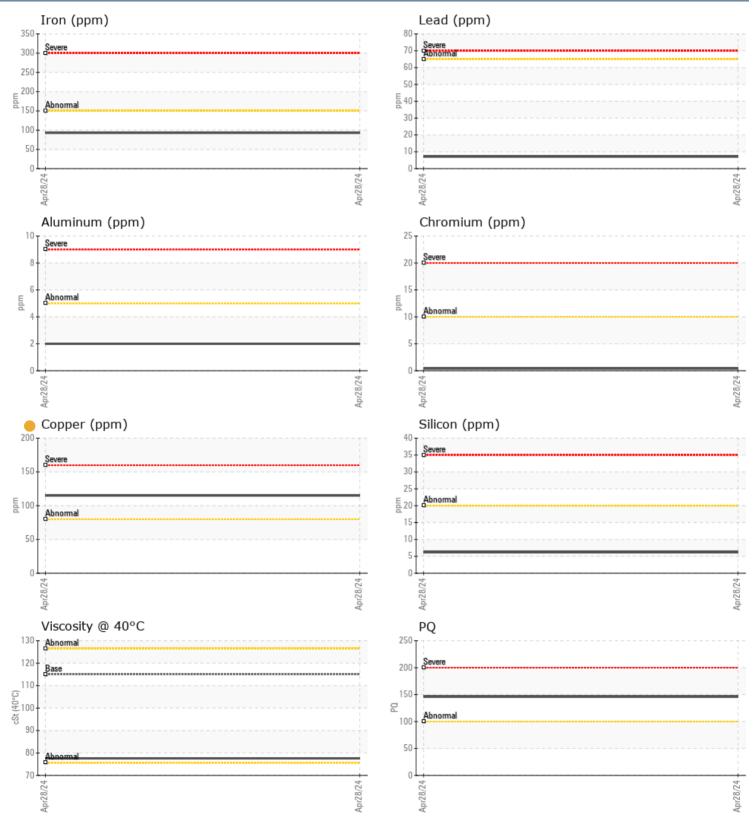

#### SAMPLE INFORMATION Sample Number VPA060755 **Northwest Diesel Power** Sample Date 28 Apr 2024 1325 ROEDER AVE SUITE 103 Machine Hours 900 BELLINGHAM, WA **Oil Hours** 5 US 98225 Oil Changed Not Changd Contact: TRAVIS THOMAS ATTENTION Sample Status ttdiesel@yahoo.com T: (360)739-9525 **OIL CONDITION** F: Visc @ 40°C cSt 77.6 Diagnosis CONTAMINATION No corrective action is recommended % NEG Water at this time. Resample at the next Silicon ppm 6 service interval to monitor. The Sodium 33 ppm copper level is abnormal. All other Potassium ppm 3 component wear rates are normal. There is no indication of any WEAR METALS contamination in the oil. The condition of the oil is acceptable for PO 146 the time in service. 93 Iron ppm Copper 115 ppm Lead **7** ppm Tin 2 ppm 2 Aluminum ppm Chromium □ <1 ppm Molybdenum 65 ppm 0 🔲 Nickel ppm Titanium ■ <1 ppm Silver 0 ppm Manganese **||** < 1 ppm Vanadium 0 ppm **ADDITIVES** Calcium 1184 ppm Magnesium ppm 654 Zinc ppm 1153 Phosphorus ppm 1072 Barium ppm 8 🔲 Boron ppm 286

### GRAPHS

Report Id: VP759009 [WUSCAR] 06166019 (Generated: 05/07/2024 08:52:27) Rev: 1

Contact/Location: TRAVIS THOMAS - VP759009