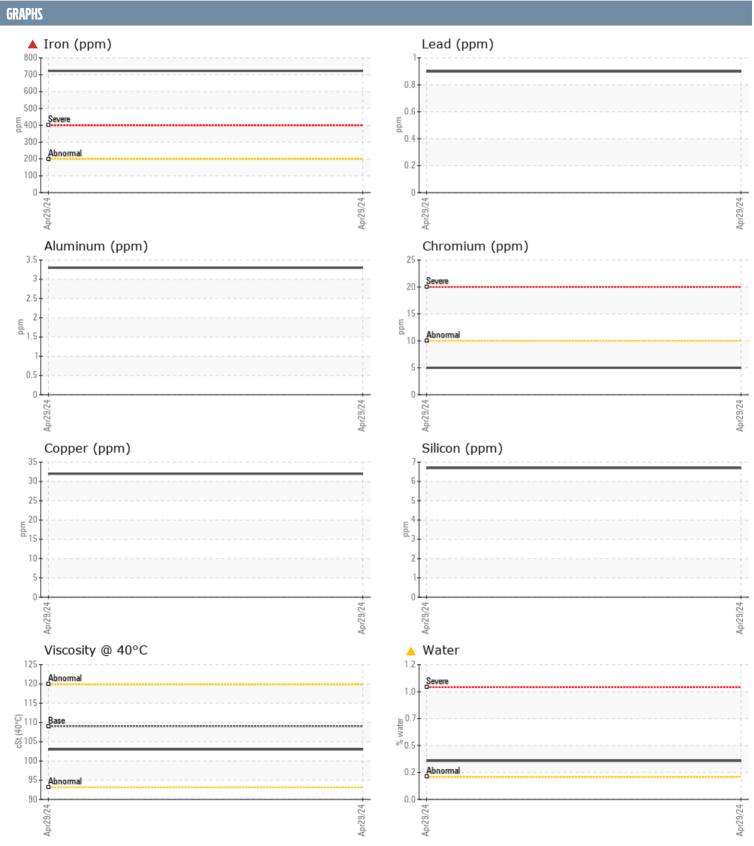

## GORDON DEVENS 3899 VOLVO PENTA 3950005078 - PORT IPS

Sample No: VPA054859

**Oil Type:** GEAR OIL SAE 75W90

| SAMPLE INFORM | IATION |                |      |  |
|---------------|--------|----------------|------|--|
|               | INTION |                |      |  |
| Sample Number |        | VPA054859      | <br> |  |
| Sample Date   |        | 29 Apr 2024    | <br> |  |
| Machine Hours |        | 600            | <br> |  |
| Oil Hours     |        | 0              | <br> |  |
| Oil Changed   |        | Not Changd     | <br> |  |
| Sample Status |        | SEVERE         | <br> |  |
| OIL CONDITION |        |                |      |  |
| Visc @ 40°C   | cSt    | <b>103</b>     | <br> |  |
| CONTAMINATION | 1      |                |      |  |
| Water         | %      | <b>△</b> 0.344 | <br> |  |
| Silicon       | ppm    | 7              | <br> |  |
| Sodium        | ppm    | <b>9</b>       | <br> |  |
| Potassium     | ppm    | <b>2</b>       | <br> |  |
|               |        | _              |      |  |
| WEAR METALS   |        |                |      |  |
| PQ            |        | <b>28</b>      | <br> |  |
| Iron          | ppm    | <b>A</b> 723   | <br> |  |
| Copper        | ppm    | <b>■32</b>     | <br> |  |
| Lead          | ppm    | <1             | <br> |  |
| Tin           | ppm    | 0              | <br> |  |
| Aluminum      | ppm    | 3              | <br> |  |
| Chromium      | ppm    | <b>5</b>       | <br> |  |
| Molybdenum    | ppm    | <b>2</b>       | <br> |  |
| Nickel        | ppm    | <b>■</b> 3     | <br> |  |
| Titanium      | ppm    | <1             | <br> |  |
| Silver        | ppm    | 0              | <br> |  |
| Manganese     | ppm    | <b>■</b> 8     | <br> |  |
| Vanadium      | ppm    | 0              | <br> |  |
| ADDITIVES     |        |                |      |  |
| Calcium       | ppm    | <b>□</b> 38    | <br> |  |
| Magnesium     | ppm    | 56             | <br> |  |
| Zinc          | ppm    | <b>230</b>     | <br> |  |
| Phosphorus    | ppm    | 1391           | <br> |  |
| Barium        | ppm    | <b>0</b>       | <br> |  |
| Boron         | ppm    | 208            | <br> |  |
| 20.011        | PPIII  |                |      |  |

## Diagnosis

We advise that you check for the source of water entry. We recommend that you drain the oil from the component if this has not already been done. We recommend an early resample to monitor this condition. Gear wear is indicated. There is a moderate concentration of water present in the oil. The oil is no longer serviceable as a result of the abnormal and/or severe wear.