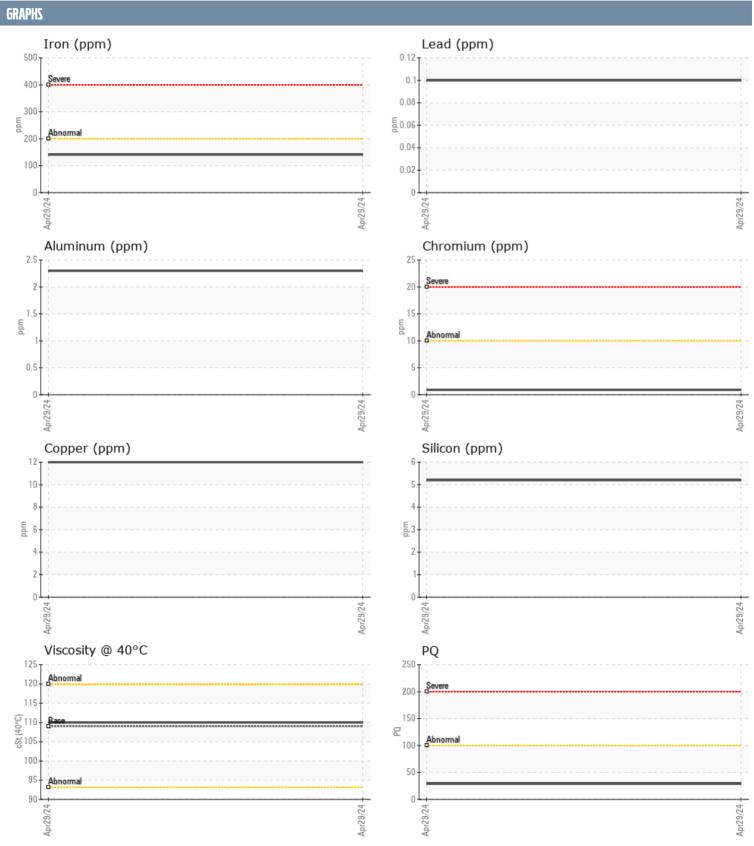

## GORDON DEVENS 3899 VOLVO PENTA 3950005079 - STARBOARD IPS

Sample No: VPA054860

**Oil Type:** GEAR OIL SAE 75W90

| SAMPLE INFORM | ATION |               |      |  |
|---------------|-------|---------------|------|--|
|               |       | VP405406      |      |  |
| Sample Number |       | VPA054860     | <br> |  |
| Sample Date   |       | 29 Apr 2024   | <br> |  |
| Machine Hours |       | 600           | <br> |  |
| Oil Hours     |       | 0             | <br> |  |
| Oil Changed   |       | Not Changd    | <br> |  |
| Sample Status |       | NORMAL        | <br> |  |
| OIL CONDITION |       |               |      |  |
| Visc @ 40°C   | cSt   | <b>110</b>    | <br> |  |
| CONTAMINATION |       |               |      |  |
| Water         | %     | NEG           | <br> |  |
| Silicon       | ppm   | 5             | <br> |  |
| Sodium        | ppm   | <b>■</b> 3    | <br> |  |
| Potassium     | ppm   | <b>■</b> 3    | <br> |  |
| WEAR METALS   |       |               |      |  |
| PQ            |       | <b>29</b>     | <br> |  |
| Iron          | ppm   | <b>141</b>    | <br> |  |
| Copper        | ppm   | <b>12</b>     | <br> |  |
| Lead          | ppm   | <1            | <br> |  |
| Tin           | ppm   | 0             | <br> |  |
| Aluminum      | ppm   | 2             | <br> |  |
| Chromium      | ppm   | <b></b>       | <br> |  |
| Molybdenum    | ppm   | <b>■</b> 0    | <br> |  |
| Nickel        | ppm   | <b>■&lt;1</b> | <br> |  |
| Titanium      | ppm   | <1            | <br> |  |
| Silver        | ppm   | 0             | <br> |  |
| Manganese     | ppm   | <b>■</b> 5    | <br> |  |
| Vanadium      | ppm   | 0             | <br> |  |
| ZAVITIDDA     |       |               |      |  |
| Calcium       | ppm   | <b>18</b>     | <br> |  |
| Magnesium     | ppm   | 56            | <br> |  |
| Zinc          | ppm   | ■17           | <br> |  |
| Phosphorus    | ppm   | <b>1312</b>   | <br> |  |
| Barium        | ppm   | <b>■</b> 0    | <br> |  |
| Boron         | ppm   | ■350          | <br> |  |