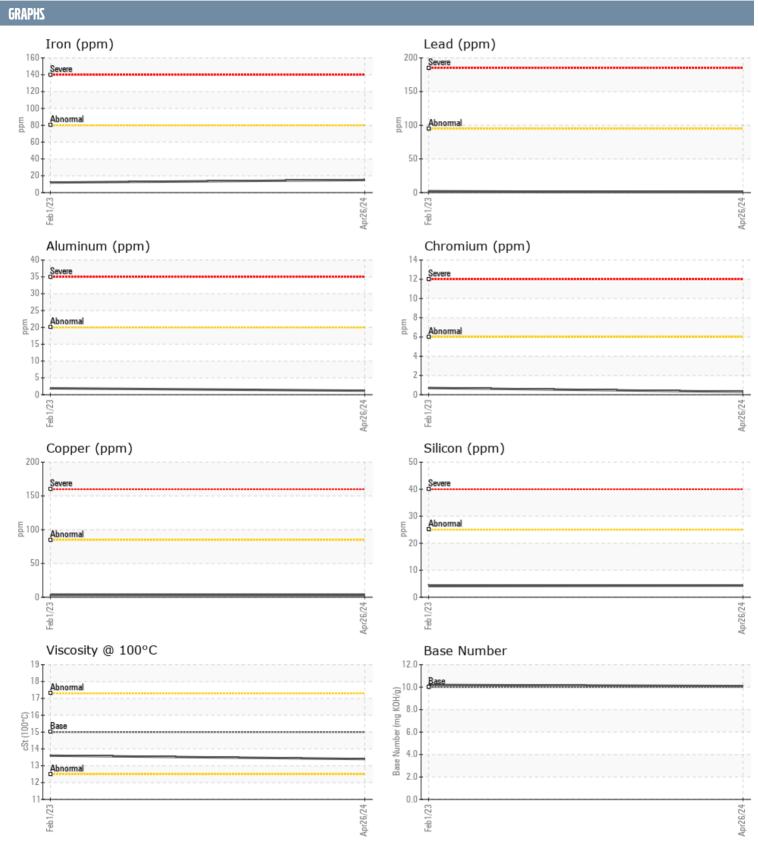

## ALEX MARCOS DILLON VOLVO PENTA 2006007226 - PORT DIESEL ENGINE

Sample No: VPA060458

Oil Type: VOLVO ULTRA DIESEL ENGINE OIL 15W40 VDS-3

| SAMPLE INFORMAT       | TON      |                            |             |      |
|-----------------------|----------|----------------------------|-------------|------|
| Sample Number         |          | VPA060458                  | VPA043489   | <br> |
| Sample Date           |          | 26 Apr 2024                | 01 Feb 2023 | <br> |
| Machine Hours         |          | 459                        | 1389        | <br> |
| Oil Hours             |          | 0                          | 0           | <br> |
| Oil Changed           |          | Changed                    | Changed     | <br> |
| Sample Status         |          | NORMAL                     | NORMAL      | <br> |
| ·                     |          |                            |             |      |
| OIL CONDITION         |          |                            |             |      |
| Visc @ 100°C          | cSt      | <b>13.4</b>                | ■13.6       | <br> |
| Base Number (BN)      | mg KOH/g | <b>10.1</b>                | ■ 10.2      | <br> |
| Oxidation (PA)        | %        | 72                         | 61          | <br> |
| CONTAMINATION         |          |                            |             |      |
| Water                 | %        | NEG                        | NEG         | <br> |
| Soot %                | %        | ■0.2                       | □ 0.2       | <br> |
| Nitration (PA)        | %        | 58                         | 62          | <br> |
| Sulfation (PA)        | %        | 57                         | 54          | <br> |
| Glycol                | %        | NEG                        | NEG         | <br> |
| Fuel                  | %        | <1.0                       | <1.0        | <br> |
| Silicon               | ppm      | ■4                         | <b>4</b>    | <br> |
| Sodium                | ppm      | 2                          | 1           | <br> |
| Potassium             | ppm      | <b>0</b>                   | <b>3</b>    | <br> |
| WEAR METALS           |          |                            |             |      |
|                       | nnm      | <b>1</b> 5                 | <b>1</b> 2  | <br> |
| Iron                  | ppm      |                            |             |      |
| Copper                | ppm      | <b>3</b>                   | 3           | <br> |
| Lead<br>Tin           | ppm      | <b>=</b> <1                | <b>2</b>    | <br> |
| Aluminum              | ppm      | <b>0</b>                   | <b></b>     | <br> |
| Chromium              | ppm      | <b>1</b>                   | 2           | <br> |
|                       | ppm      | <b>□</b> <1<br><b>□</b> 51 | □<1<br>□56  | <br> |
| Molybdenum<br>Nickel  | ppm      |                            |             |      |
| Nickei<br>Titanium    | ppm      | <b>□</b> 0                 | <u>1</u>    | <br> |
| Silver                | ppm      | <b>□</b> 0                 | 0           |      |
|                       | ppm      | <b>□</b> 0<br><b>□</b> <1  | <b>□</b> 0  | <br> |
| Manganese<br>Vanadium | ppm      | ■<1<br><1                  | <1 <1 <1    | <br> |
|                       | ppm      | <1                         | <1          | <br> |
| ADDITIVES             |          |                            |             |      |
| Calcium               | ppm      | <b>1513</b>                | ■867        | <br> |
| Magnesium             | ppm      | 748                        | <b>9</b> 50 | <br> |
| Zinc                  | ppm      | <b>1090</b>                | <b>1183</b> | <br> |
| Phosphorus            | ppm      | <b>■</b> 934               | ■874        | <br> |
| Barium                | ppm      | <b>0</b>                   | <b>0</b>    | <br> |
| Boron                 | ppm      | <b>19</b>                  | <b>0</b>    | <br> |

## Diagnosis

Resample at the next service interval to monitor.All component wear rates are normal. There is no indication of any contamination in the oil. The BN result indicates that there is suitable alkalinity remaining in the oil. The condition of the oil is suitable for further service.