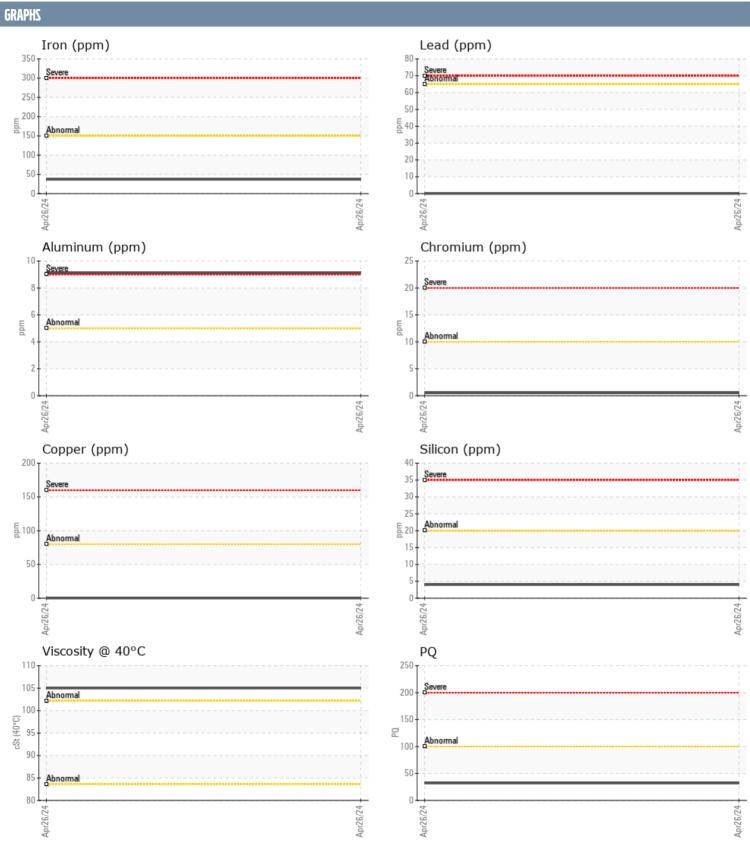

## COLT BOEHME EVAN/502951 VOLVO PENTA A368304 - STERNDRIVE - PORT GEARBOX

Sample No: VPA054811

Oil Type: VOLVO API GL-5 SAE 75W90

| SAMPLE INFORM | IATION |                |      |  |
|---------------|--------|----------------|------|--|
|               | IATIUN |                |      |  |
| Sample Number |        | VPA054811      | <br> |  |
| Sample Date   |        | 26 Apr 2024    | <br> |  |
| Machine Hours |        | 334            | <br> |  |
| Oil Hours     |        | 334            | <br> |  |
| Oil Changed   |        | Changed        | <br> |  |
| Sample Status |        | NORMAL         | <br> |  |
| OIL CONDITION |        |                |      |  |
| Visc @ 40°C   | cSt    | <b>105</b>     | <br> |  |
| CONTAMINATION | ١      |                |      |  |
| Water         | %      | NEG            | <br> |  |
| Silicon       | ppm    | <b>4</b>       | <br> |  |
| Sodium        | ppm    | <b>■</b> 3     | <br> |  |
| Potassium     | ppm    | <b>■&lt;1</b>  | <br> |  |
| WEAR METALS   |        |                |      |  |
| PQ            |        | ■32            | <br> |  |
| Iron          | ppm    | <b>■</b> 37    | <br> |  |
| Copper        | ppm    | <b>0</b>       | <br> |  |
| Lead          | ppm    | <b>■</b> 0     | <br> |  |
| Tin           | ppm    | <b>0</b>       | <br> |  |
| Aluminum      | ppm    | <b>■</b> 9     | <br> |  |
| Chromium      | ppm    | <b>■&lt;1</b>  | <br> |  |
| Molybdenum    | ppm    | <b>0</b>       | <br> |  |
| Nickel        | ppm    | <b>-&lt;</b> 1 | <br> |  |
| Titanium      | ppm    | 0              | <br> |  |
| Silver        | ppm    | 0              | <br> |  |
| Manganese     | ppm    | <b>2</b>       | <br> |  |
| Vanadium      | ppm    | 0              | <br> |  |
| ADDITIVES     |        |                |      |  |
| Calcium       | ppm    | <b>12</b>      | <br> |  |
| Magnesium     | ppm    | <b>■</b> 97    | <br> |  |
| Zinc          | ppm    | ■8             | <br> |  |
| Phosphorus    | ppm    | <b>1422</b>    | <br> |  |
| Barium        | ppm    | ■0             | <br> |  |
| Boron         | ppm    | ■313           | <br> |  |
|               |        |                |      |  |