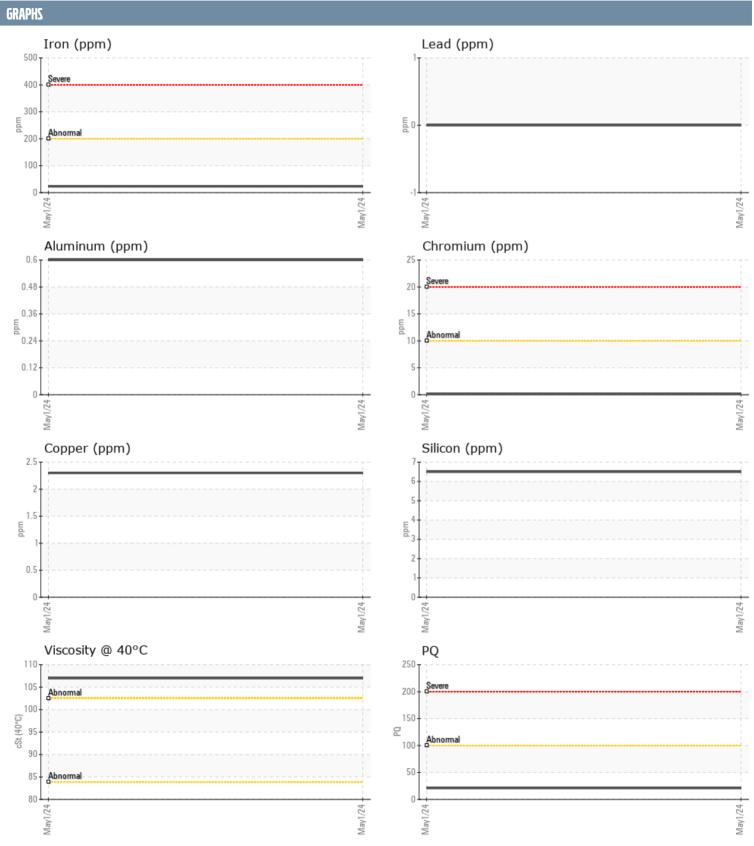

## DAN TEMPLIN VOLVO PENTA 3940028647 - PORT IPS

Sample No: VPA058864
Oil Type: {unknown}

| SAMPLE INFORMA | ATION |              |      |  |
|----------------|-------|--------------|------|--|
| Sample Number  |       | VPA058864    | <br> |  |
| Sample Date    |       | 01 May 2024  | <br> |  |
| Machine Hours  |       | 0 1 May 2024 | <br> |  |
| Oil Hours      |       | 0            | <br> |  |
| Oil Changed    |       | N/A          | <br> |  |
| Sample Status  |       | NORMAL       | <br> |  |
| Sample Status  |       | NORWIAL      |      |  |
| OIL CONDITION  |       |              |      |  |
| Visc @ 40°C    | cSt   | ■107         | <br> |  |
| CONTAMINATION  |       |              |      |  |
| Water          | %     | NEG          | <br> |  |
| Silicon        | ppm   | 6            | <br> |  |
| Sodium         | ppm   | <b>2</b>     | <br> |  |
| Potassium      | ppm   | <b>4</b>     | <br> |  |
|                | pp    |              |      |  |
| WEAR METALS    |       |              |      |  |
| PQ             |       | <b>21</b>    | <br> |  |
| Iron           | ppm   | <b>■</b> 23  | <br> |  |
| Copper         | ppm   | 2            | <br> |  |
| Lead           | ppm   | 0            | <br> |  |
| Tin            | ppm   | 0            | <br> |  |
| Aluminum       | ppm   | <1           | <br> |  |
| Chromium       | ppm   | <b>■</b> <1  | <br> |  |
| Molybdenum     | ppm   | 0            | <br> |  |
| Nickel         | ppm   | ■0           | <br> |  |
| Titanium       | ppm   | 0            | <br> |  |
| Silver         | ppm   | 0            | <br> |  |
| Manganese      | ppm   | 6            | <br> |  |
| Vanadium       | ppm   | 0            | <br> |  |
| ADDITIDDA      |       |              |      |  |
| Calcium        | ppm   | 16           | <br> |  |
| Magnesium      | ppm   | 112          | <br> |  |
| Zinc           | ppm   | 2            | <br> |  |
| Phosphorus     | ppm   | 1389         | <br> |  |
| Barium         | ppm   | 0            | <br> |  |
| Boron          | ppm   | 356          | <br> |  |