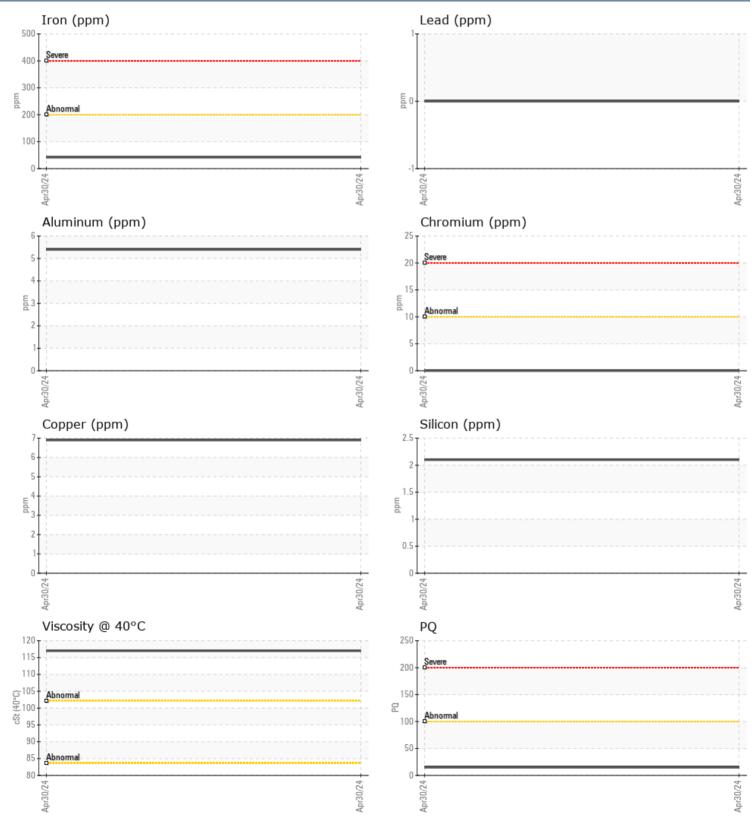

# **OIL ANALYSIS REPORT**

#### GRAPHS

Report Id: VP648685 [WUSCAR] 06167309 (Generated: 05/06/2024 15:05:07) Rev: 1

Contact/Location: SCOTT FORD - VP648685