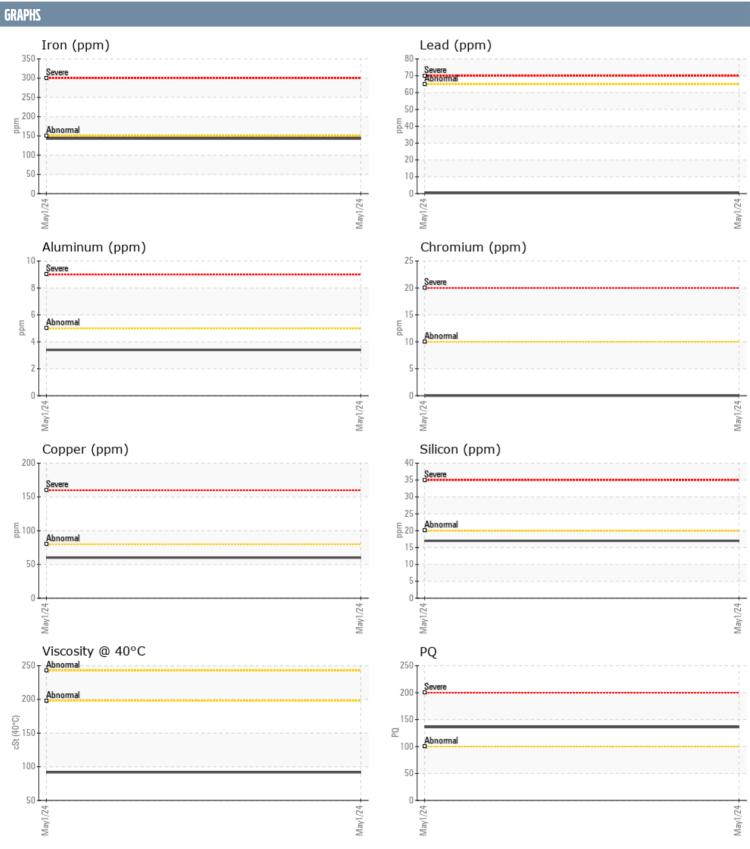

## 02367 - INBOARD - STARBOARD GEARBOX

Sample No: VPA050909
Oil Type: {unknown}

| SAMPLE INFORMA | ATION |               |      |  |
|----------------|-------|---------------|------|--|
| Sample Number  |       | VPA050909     | <br> |  |
| Sample Date    |       | 01 May 2024   | <br> |  |
| Machine Hours  |       | 0 1 May 2024  | <br> |  |
| Oil Hours      |       | 0             | <br> |  |
| Oil Changed    |       | Not Changd    | <br> |  |
| Sample Status  |       | NORMAL        | <br> |  |
| Sample Status  |       | NORWAL        | <br> |  |
| OIL CONDITION  |       |               |      |  |
| Visc @ 40°C    | cSt   | ■91.7         | <br> |  |
| CONTAMINATION  |       |               |      |  |
| Water          | %     | NEG           | <br> |  |
| Silicon        | ppm   | <b>■17</b>    | <br> |  |
| Sodium         | ppm   | <b>4</b>      | <br> |  |
| Potassium      | ppm   | ■0            | <br> |  |
|                | 1.1.  |               |      |  |
| WEAR METALS    |       |               |      |  |
| PQ             |       | <b>136</b>    | <br> |  |
| Iron           | ppm   | <b>143</b>    | <br> |  |
| Copper         | ppm   | <b>60</b>     | <br> |  |
| Lead           | ppm   | <b>■&lt;1</b> | <br> |  |
| Tin            | ppm   | <b>■</b> 2    | <br> |  |
| Aluminum       | ppm   | <b>■</b> 3    | <br> |  |
| Chromium       | ppm   | ■0            | <br> |  |
| Molybdenum     | ppm   | 111           | <br> |  |
| Nickel         | ppm   | ■0            | <br> |  |
| Titanium       | ppm   | 0             | <br> |  |
| Silver         | ppm   | 0             | <br> |  |
| Manganese      | ppm   | 2             | <br> |  |
| Vanadium       | ppm   | 0             | <br> |  |
| ZAVITIDDA      |       |               |      |  |
| Calcium        | ppm   | 2694          | <br> |  |
| Magnesium      | ppm   | 65            | <br> |  |
| Zinc           | ppm   | 1079          | <br> |  |
| Phosphorus     | ppm   | 991           | <br> |  |
| Barium         | ppm   | 1             | <br> |  |
| Boron          | ppm   | 6             | <br> |  |

## Diagnosis

No corrective action is recommended at this time. Resample at the next service interval to monitor.All component wear rates are normal. There is no indication of any contamination in the oil. The condition of the oil is acceptable for the time in service.