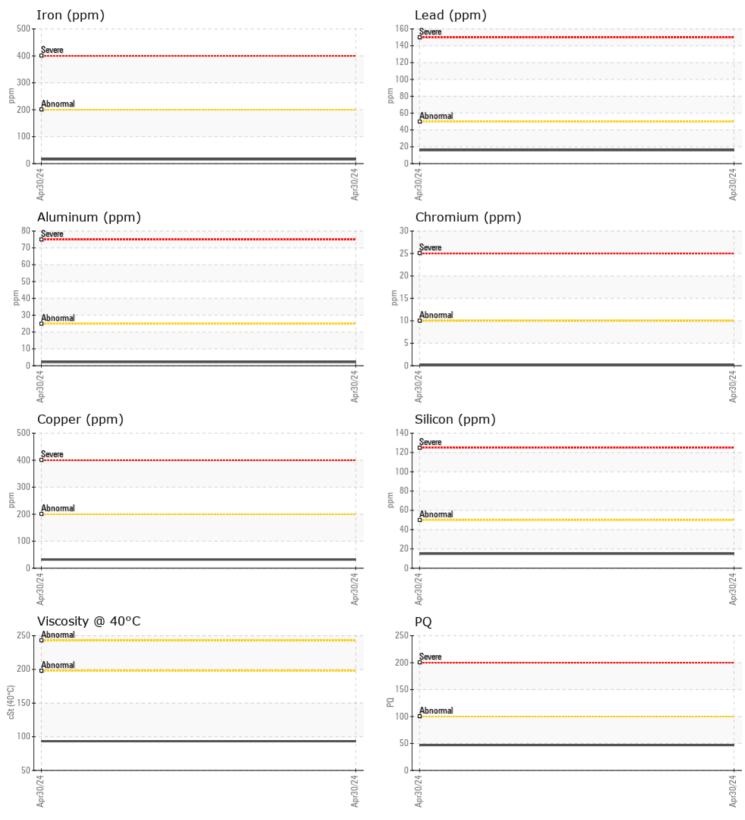

### SAMPLE INFORMATION

| Canada Niversham |     | VDAOCOODE   |   |      |                                                                  |
|------------------|-----|-------------|---|------|------------------------------------------------------------------|
| Sample Number    |     | VPA060885   |   | <br> | Northwest Diesel Power                                           |
| Sample Date      |     | 30 Apr 2024 |   | <br> | 1325 ROEDER AVE SUITE 103                                        |
| Machine Hours    |     | 2237        |   | <br> | BELLINGHAM, WA                                                   |
| Oil Hours        |     | 0           |   | <br> | US 98225                                                         |
| Oil Changed      |     | Not Changd  |   | <br> | Contact: BRANDON ROBERTSON                                       |
| Sample Status    |     | NORMAL      |   | <br> | parts@nwdieselpower.com                                          |
| OIL CONDITION    |     |             |   |      | T:<br>F:                                                         |
| Visc @ 40°C      | cSt | 93.36       |   | <br> | 1.                                                               |
| CONTAMINATIO     | N   |             |   |      | Diagnosis                                                        |
| Water            | %   | NEG         |   | <br> | No corrective action is recommende                               |
| Silicon          | ppm | 15          |   | <br> | at this time. Resample at the next                               |
| Sodium           | ppm | 3           |   | <br> | service interval to monitor.All component wear rates are normal. |
| Potassium        | ppm | 3           |   | <br> | There is no indication of any                                    |
| 1 otassiani      | ppm |             | _ |      | contamination in the oil. The                                    |
| WEAR METALS      |     |             |   |      | condition of the oil is acceptable fo the time in service.       |
| PQ               |     | <b>47</b>   |   | <br> | the time in service.                                             |
| Iron             | ppm | <b>16</b>   |   | <br> |                                                                  |
| Copper           | ppm | 32          |   | <br> |                                                                  |
| Lead             | ppm | <b>16</b>   |   | <br> |                                                                  |
| Tin              | ppm | <b>1</b>    |   | <br> |                                                                  |
| Aluminum         | ppm | 2           |   | <br> |                                                                  |
| Chromium         | ppm | <b></b> <1  |   | <br> |                                                                  |
| Molybdenum       | ppm | 86          |   | <br> |                                                                  |
| Nickel           | ppm | 0           |   | <br> |                                                                  |
| Titanium         | ppm | <1          |   | <br> |                                                                  |
| Silver           | ppm | 1           |   | <br> |                                                                  |
| Manganese        | ppm | 0           |   | <br> |                                                                  |
| Vanadium         | ppm | <1          |   | <br> |                                                                  |
| ADDITIVES        |     |             |   |      |                                                                  |
| Calcium          | ppm | 4422        |   | <br> |                                                                  |
| Magnesium        | ppm | 268         |   | <br> |                                                                  |
| Zinc             | ppm | 1726        |   | <br> |                                                                  |
| Phosphorus       | ppm | 1576        |   | <br> |                                                                  |
| Barium           | ppm | 2           |   | <br> |                                                                  |
| Boron            | ppm | 619         |   | <br> |                                                                  |

#### GRAPHS

Report Id: VP759009 [WUSCAR] 06167401 (Generated: 05/07/2024 11:24:19) Rev: 1

Contact/Location: BRANDON ROBERTSON - VP759009