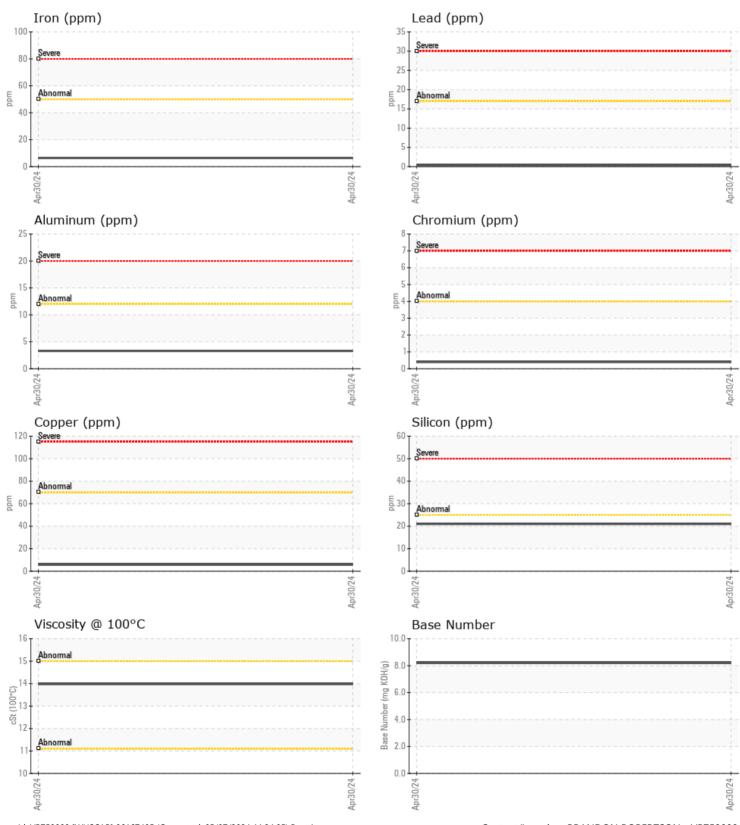

### SAMPLE INFORMATION

| SAMPLE INFORMAT  |          |              |      |  |
|------------------|----------|--------------|------|--|
| Sample Number    |          | VPA060958    | <br> |  |
| Sample Date      |          | 30 Apr 2024  | <br> |  |
| Machine Hours    |          | 12           | <br> |  |
| Oil Hours        |          | 0            | <br> |  |
| Oil Changed      |          | Not Changd   | <br> |  |
| Sample Status    |          | NORMAL       | <br> |  |
| OIL CONDITION    |          |              |      |  |
| Visc @ 100°C     | cSt      | 13.98        | <br> |  |
| Base Number (BN) | mg KOH/g | 8.2          | <br> |  |
| Oxidation (PA)   | %        | 69           | <br> |  |
|                  | 70       | 05           | <br> |  |
| CONTAMINATION    |          |              |      |  |
| Water            | %        | NEG          | <br> |  |
| Soot %           | %        | <b>0.1</b>   | <br> |  |
| Nitration (PA)   | %        | 63           | <br> |  |
| Sulfation (PA)   | %        | 51           | <br> |  |
| Glycol           | %        | NEG          | <br> |  |
| Fuel             | %        | <1.0         | <br> |  |
| Silicon          | ppm      | 21           | <br> |  |
| Sodium           | ppm      | 4            | <br> |  |
| Potassium        | ppm      | 2            | <br> |  |
| WEAR METALS      |          |              |      |  |
| Iron             | ppm      | 6            | <br> |  |
| Copper           | ppm      | 6            | <br> |  |
| Lead             | ppm      | <b>  </b> <1 | <br> |  |
| Tin              | ppm      | <b>  </b> <1 | <br> |  |
| Aluminum         | ppm      | 3            | <br> |  |
| Chromium         | ppm      | <b>  </b> <1 | <br> |  |
| Molybdenum       | ppm      | 53           | <br> |  |
| Nickel           | ppm      | 0            | <br> |  |
| Titanium         | ppm      | <1           | <br> |  |
| Silver           | ppm      | 0            | <br> |  |
| Manganese        | ppm      | 1            | <br> |  |
| Vanadium         | ppm      | <1           | <br> |  |
| ADDITIVES        |          |              |      |  |
| Calcium          | ppm      | 1467         | <br> |  |
| Magnesium        | ppm      | 615          | <br> |  |
| Zinc             | ppm      | 1007         | <br> |  |
| Phosphorus       | ppm      | 852          | <br> |  |
| Barium           | ppm      | 5            | <br> |  |
| D                |          | <b>CA</b>    |      |  |

#### Diagnosis

No corrective action is recommended at this time. Resample at the next service interval to monitor.All component wear rates are normal. There is no indication of any contamination in the oil. The BN result indicates that there is suitable alkalinity remaining in the oil. The condition of the oil is suitable for further service.

#### GRAPHS

Report Id: VP759009 [WUSCAR] 06167405 (Generated: 05/07/2024 11:24:05) Rev: 1

Contact/Location: BRANDON ROBERTSON - VP759009