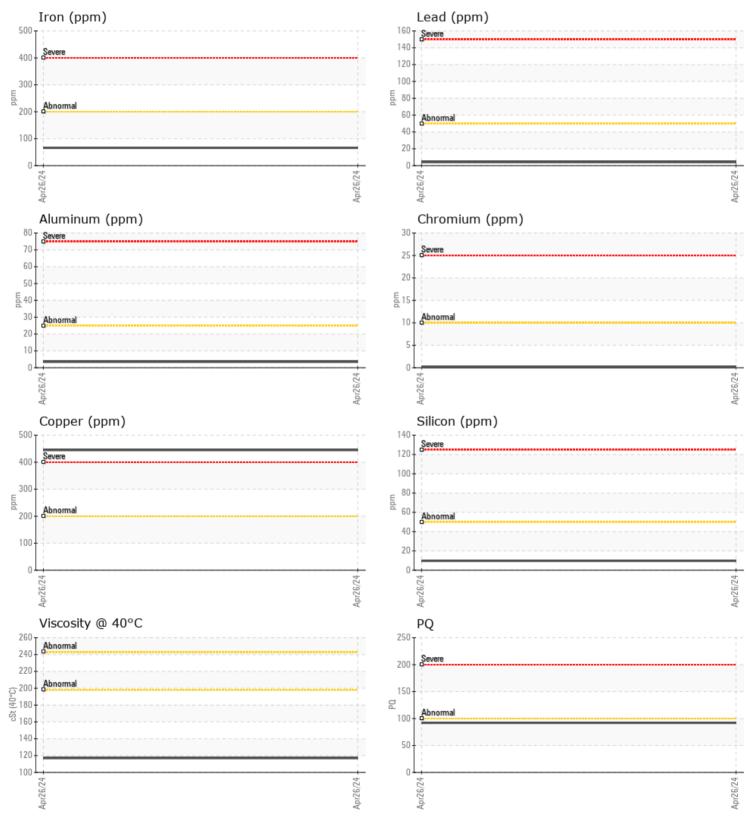

### SAMPLE INFORMATION

| Sample Number |            | VPA044103   | <br> |  |                                                                         |
|---------------|------------|-------------|------|--|-------------------------------------------------------------------------|
| Sample Date   |            | 26 Apr 2024 | <br> |  | BEST MARINE                                                             |
| Machine Hours |            | 562         | <br> |  | 24 RIVERVIEW AVE                                                        |
| Oil Hours     |            | 0           | <br> |  | TARRYTOWN, NY                                                           |
| Oil Changed   |            | N/A         | <br> |  | US 10591                                                                |
| Sample Status |            | NORMAL      | <br> |  | Contact: PETE ROESTENBERG                                               |
|               |            |             |      |  | PETEMARINE27@OUTLOOK.COM                                                |
| OIL CONDITION |            |             |      |  | T: (516)807-5340                                                        |
|               | <i>C</i> : |             |      |  | F:                                                                      |
| Visc @ 40°C   | cSt        | 117         | <br> |  |                                                                         |
| CONTAMINATION | 1          |             |      |  | Diagnosis                                                               |
|               |            |             |      |  | No corrective action is recommend                                       |
| Water         | %          | NEG         | <br> |  | at this time. Resample at the next                                      |
| Silicon       | ppm        | <b>10</b>   | <br> |  | service interval to monitor.All component wear rates are normal         |
| Sodium        | ppm        | 2           | <br> |  |                                                                         |
| Potassium     | ppm        | 0           | <br> |  | OEM. There is no indication of any                                      |
| WEAR METALS   |            |             |      |  | contamination in the oil. The<br>condition of the oil is acceptable for |
|               |            | 92          |      |  | the time in service.                                                    |
| PQ            | 10 10 100  | 66          | <br> |  |                                                                         |
| ron           | ppm        |             | <br> |  |                                                                         |
| Copper        | ppm        | <b>445</b>  | <br> |  |                                                                         |
| Lead          | ppm        | <b>4</b>    | <br> |  |                                                                         |
| Tin           | ppm        | <b>■</b> <1 | <br> |  |                                                                         |
| Aluminum      | ppm        | <b>4</b>    | <br> |  |                                                                         |
| Chromium      | ppm        | ■ <1        | <br> |  |                                                                         |
| Molybdenum    | ppm        | 55          | <br> |  |                                                                         |
| Nickel        | ppm        | <b>1</b> 2  | <br> |  |                                                                         |
| Titanium      | ppm        | <1          | <br> |  |                                                                         |
| Silver        | ppm        | 0           | <br> |  |                                                                         |
| Manganese     | ppm        | 1           | <br> |  |                                                                         |
| Vanadium      | ppm        | <1          | <br> |  |                                                                         |
| ADDITIVES     |            |             |      |  |                                                                         |
| Calcium       | ppm        | 3417        | <br> |  |                                                                         |
| Magnesium     | ppm        | 28          | <br> |  |                                                                         |
| Zinc          | ppm        | 1067        | <br> |  |                                                                         |
| Phosphorus    | ppm        | 1027        | <br> |  |                                                                         |
| Barium        | ppm        | 1           | <br> |  |                                                                         |
|               |            | 465         | <br> |  |                                                                         |

#### GRAPHS

Report Id: VPBESTAR [WUSCAR] 06167689 (Generated: 05/07/2024 11:18:44) Rev: 1

Contact/Location: PETE ROESTENBERG - VPBESTAR