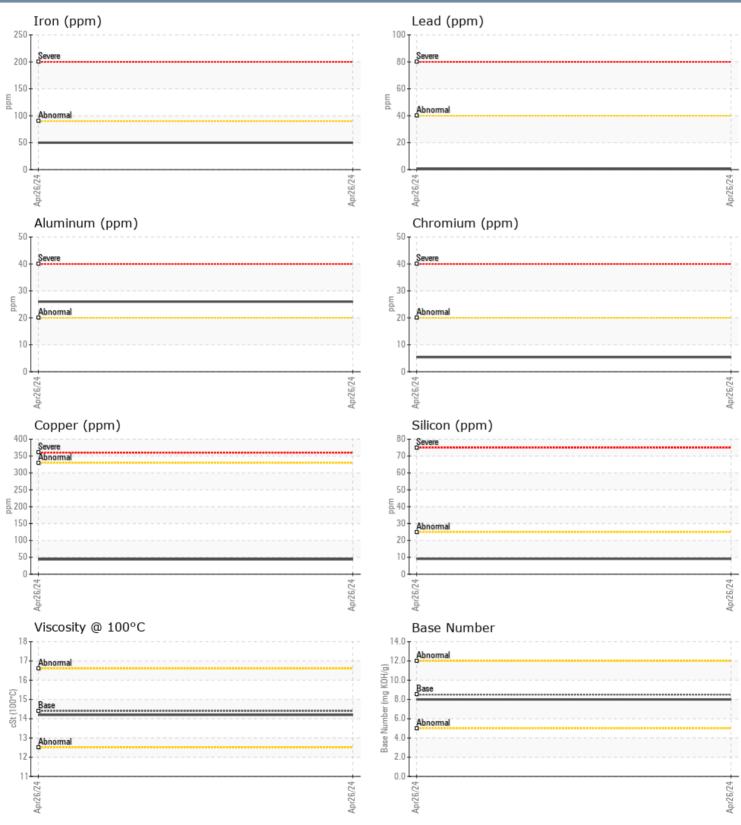

#### SAMPLE INFORMATION VPA044101 Sample Number Sample Date 26 Apr 2024 Machine Hours 562 0 **Oil Hours** N/A Oil Changed NORMAL Sample Status **OIL CONDITION** Visc @ 100°C cSt 14.2 Base Number (BN) mg KOH/g 8.0 Oxidation (PA) % 82 CONTAMINATION % NEG Water % Soot % 0.5 Nitration (PA) % 90 % Sulfation (PA) 61 Glycol % NEG Fuel % <1.0 Silicon 9 ppm Sodium 11 ppm Potassium 2 ppm WEAR METALS 50 Iron ppm 44 Copper ppm Lead ■ <1 ppm Tin 2 ppm Aluminum 26 ppm Chromium ppm 5 Molybdenum 53 ppm Nickel 3 ppm Titanium ppm **||** <1 Silver ppm ■ <1 Manganese 1 ppm Vanadium ppm <1 **ADDITIVES** Calcium 1496 ppm Magnesium 986 ppm Zinc ppm 1124 895 Phosphorus ppm Barium ■<1 ppm Boron ppm 25 Depot:

#### GRAPHS

Report Id: VPBESTAR [WUSCAR] 06167747 (Generated: 05/07/2024 10:39:50) Rev: 1

Contact/Location: PETE ROESTENBERG - VPBESTAR