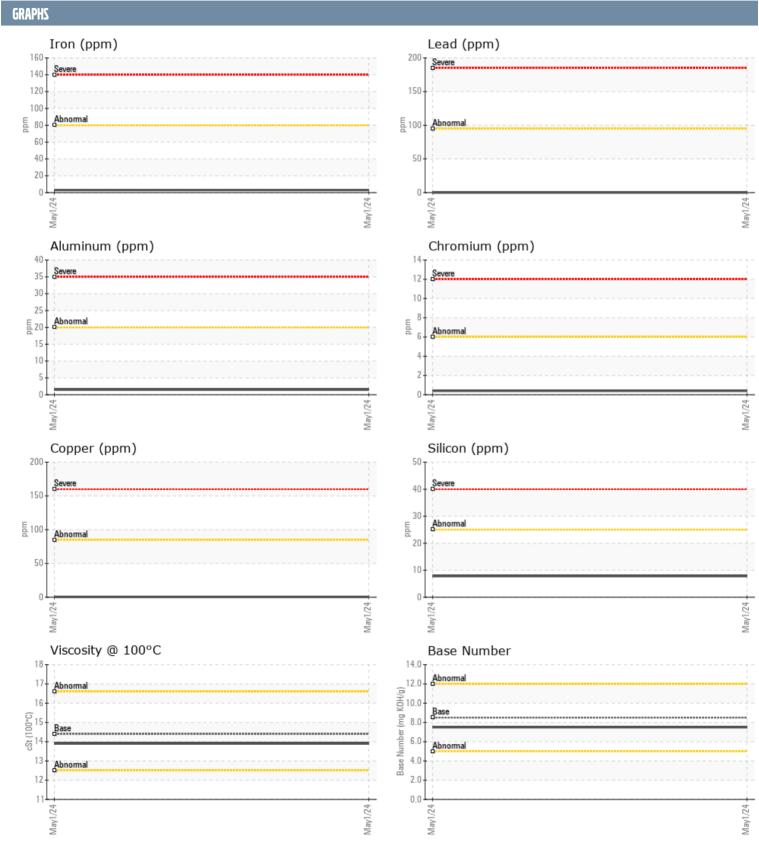

## **VOLVO PENTA 2006040147 - STARBOARD DIESEL ENGINE**

Sample No: VPA053077

Oil Type: DIESEL ENGINE OIL SAE 15W40

| SAMPLE INFORMAT  | TION     |                                       |      |  |
|------------------|----------|---------------------------------------|------|--|
| Sample Number    |          | VPA053077                             | <br> |  |
| Sample Date      |          | 01 May 2024                           | <br> |  |
| Machine Hours    |          | 683                                   | <br> |  |
| Oil Hours        |          | 0                                     | <br> |  |
| Oil Changed      |          | N/A                                   | <br> |  |
| Sample Status    |          | NORMAL                                | <br> |  |
| Sumple Status    |          | TOTAL TOTAL                           |      |  |
| OIL CONDITION    |          |                                       |      |  |
| Visc @ 100°C     | cSt      | <b>13.9</b>                           | <br> |  |
| Base Number (BN) | mg KOH/g | <b>■</b> 7.5                          | <br> |  |
| Oxidation (PA)   | %        | 46                                    | <br> |  |
| ` '              |          |                                       |      |  |
| CONTAMINATION    |          |                                       |      |  |
| Water            | %        | NEG                                   | <br> |  |
| Soot %           | %        | <b>■</b> 0.1                          | <br> |  |
| Nitration (PA)   | %        | 48                                    | <br> |  |
| Sulfation (PA)   | %        | 45                                    | <br> |  |
| Glycol           | %        | NEG                                   | <br> |  |
| Fuel             | %        | <1.0                                  | <br> |  |
| Silicon          | ppm      | <b>■8</b>                             | <br> |  |
| Sodium           | ppm      | <b>■</b> 0                            | <br> |  |
| Potassium        | ppm      | <b>■</b> 3                            | <br> |  |
| WEAR METALS      |          |                                       |      |  |
| Iron             | ppm      | <b>□</b> 3                            | <br> |  |
| Copper           | ppm      | <b>■&lt;1</b>                         | <br> |  |
| Lead             | ppm      | ■0                                    | <br> |  |
| Tin              | ppm      | <u></u> 2                             | <br> |  |
| Aluminum         | ppm      | <u> </u>                              | <br> |  |
| Chromium         | ppm      |                                       | <br> |  |
| Molybdenum       | ppm      | <b>44</b>                             | <br> |  |
| Nickel           | ppm      | <b>1</b>                              | <br> |  |
| Titanium         |          | <u> </u>                              | <br> |  |
| Silver           | ppm      | <b>0</b>                              | <br> |  |
| Manganese        |          | <b>■</b> <1                           | <br> |  |
| Vanadium         | ppm      | <1                                    | <br> |  |
|                  | ppm      | \ \ \ \ \ \ \ \ \ \ \ \ \ \ \ \ \ \ \ |      |  |
| ADDITIVES        |          |                                       |      |  |
| Calcium          | ppm      | <b>1446</b>                           | <br> |  |
| Magnesium        | ppm      | <b>708</b>                            | <br> |  |
| Zinc             | ppm      | <b>1094</b>                           | <br> |  |
| Phosphorus       | ppm      | _<br><b>■</b> 914                     | <br> |  |
| Barium           | ppm      | ■0                                    | <br> |  |
| Boron            | ppm      | <b>190</b>                            | <br> |  |
|                  | 1-1      |                                       |      |  |

## Diagnosis

Resample at the next service interval to monitor. All component wear rates are normal. There is no indication of any contamination in the oil. The BN result indicates that there is suitable alkalinity remaining in the oil. The condition of the oil is suitable for further service.