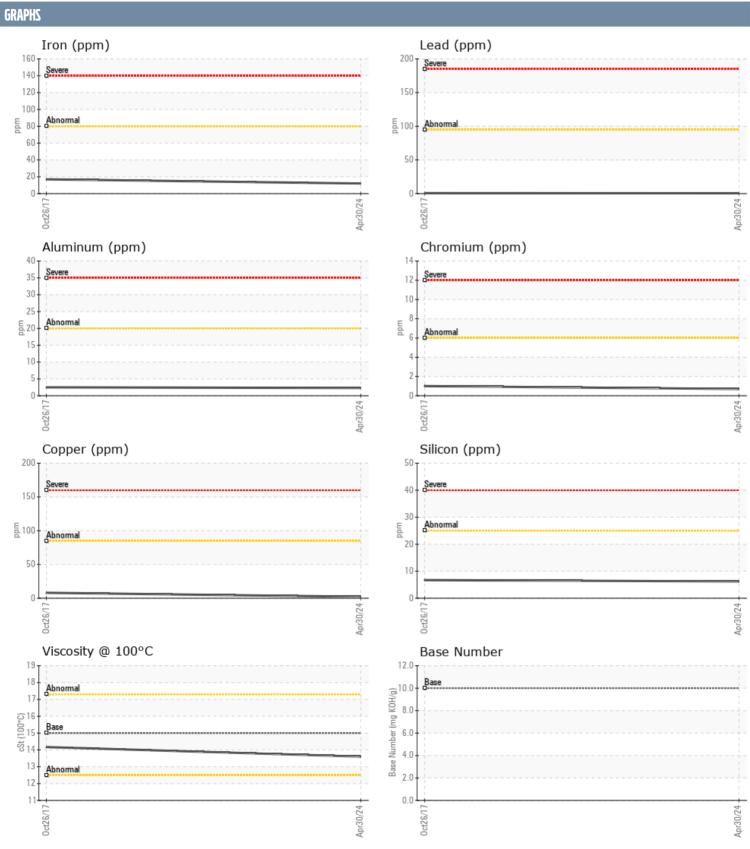

## JIM MILGARD EVAN/502887 VOLVO PENTA 2006038330 - STARBOARD DIESEL ENGINE

Sample No: VPA060457

Oil Type: VOLVO ULTRA DIESEL ENGINE OIL 15W40 VDS-3

| SAMPLE INFORMAT  | rion     |                    |              |      |
|------------------|----------|--------------------|--------------|------|
| Sample Number    |          | VPA060457          | VPA015871    | <br> |
| Sample Date      |          |                    | 26 Oct 2017  | <br> |
| Machine Hours    |          | 30 Apr 2024<br>578 |              |      |
| Oil Hours        |          | 578                | 364          |      |
|                  |          |                    | 0            | <br> |
| Oil Changed      |          | Changed            | Not Changd   | <br> |
| Sample Status    |          | NORMAL             | NORMAL       | <br> |
| OIL CONDITION    |          |                    |              |      |
| Visc @ 100°C     | cSt      | <b>13.6</b>        | <b>14.17</b> | <br> |
| Base Number (BN) | mg KOH/g | <b>■</b> 9.8       |              | <br> |
| Oxidation (PA)   | %        | 67                 | <b>6</b> 4   | <br> |
| CONTAMINATION    |          |                    |              |      |
|                  | 0/       | NEC                | NEC          |      |
| Water            | %        | NEG                | NEG          | <br> |
| Soot %           | %        | <b>0.3</b>         | <b>0</b>     | <br> |
| Nitration (PA)   | %        | 69                 | <b>□</b> 67  | <br> |
| Sulfation (PA)   | %        | 58                 | □50          | <br> |
| Glycol           | %        | NEG                | NEG          | <br> |
| Fuel             | %        | <1.0               | <1.0         | <br> |
| Silicon          | ppm      | <b>6</b>           | <b>7</b>     | <br> |
| Sodium           | ppm      | ■3                 | <b>6</b>     | <br> |
| Potassium        | ppm      | <b>1</b>           | <b>0</b>     | <br> |
| WEAR METALS      |          |                    |              |      |
| Iron             | ppm      | <b>12</b>          | <b>1</b> 7   | <br> |
| Copper           | ppm      | <br>2              | 8            | <br> |
| Lead             | ppm      |                    | <b></b>      | <br> |
| Tin              | ppm      | <b>■</b> <1        | 7            | <br> |
| Aluminum         | ppm      | <b>2</b>           | <u>2</u>     | <br> |
| Chromium         | ppm      | <br><1             | 1            | <br> |
| Molybdenum       | ppm      | <b>81</b>          | <b>4</b> 1   | <br> |
| Nickel           | ppm      | ■<1                | 1            | <br> |
| Titanium         | ppm      | <b>■</b> <1        | 0            | <br> |
| Silver           | ppm      | <b>0</b>           | 0            | <br> |
| Manganese        |          | <b>■</b> <1        | □ <1         | <br> |
| Vanadium         | ppm      | <1                 | 0            | <br> |
|                  | ppm      | <b>\1</b>          | U            |      |
| ADDITIVES        |          |                    |              |      |
| Calcium          | ppm      | <b>1378</b>        | 1250         | <br> |
| Magnesium        | ppm      | <b>1292</b>        | <b>7</b> 39  | <br> |
| Zinc             | ppm      | <b>1661</b>        | □1188        | <br> |
| Phosphorus       | ppm      | <b>1433</b>        | 944          | <br> |
| Barium           | ppm      | ■0                 | □0           | <br> |
| Boron            | ppm      | <b>1</b>           | 29           | <br> |
|                  |          |                    |              |      |