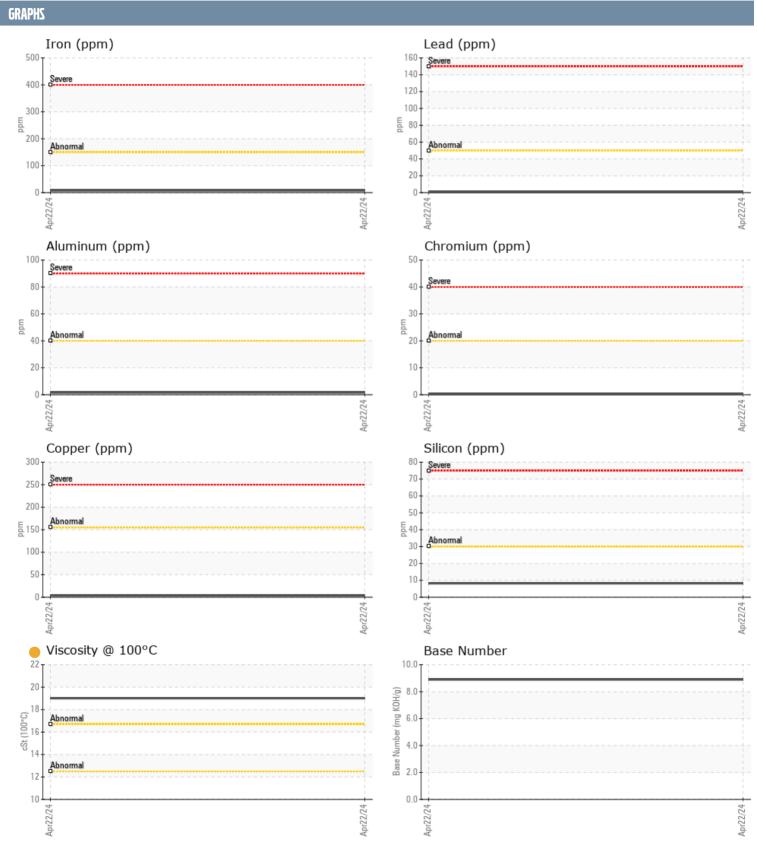

## NADINE URCIUOLI NEAL BIDLEMAN VOLVO PENTA 4012198396 - STERNDRIVE - CENTER GASOLINE ENGINE

Sample No: VPA060743
Oil Type: VOLVO 10W40

| SAMPLE INFORMAT  | <b>FION</b> |               |      |  |
|------------------|-------------|---------------|------|--|
|                  |             |               |      |  |
| Sample Number    |             | VPA060743     | <br> |  |
| Sample Date      |             | 22 Apr 2024   | <br> |  |
| Machine Hours    |             | 522           | <br> |  |
| Oil Hours        |             | 521           | <br> |  |
| Oil Changed      |             | Changed       | <br> |  |
| Sample Status    |             | ATTENTION     | <br> |  |
| OIL CONDITION    |             |               |      |  |
| Visc @ 100°C     | cSt         | <b>19.01</b>  | <br> |  |
| Base Number (BN) | mg KOH/g    | <b>■8.9</b>   | <br> |  |
| Oxidation (PA)   | %           | 13            | <br> |  |
| CONTRACTION      |             |               |      |  |
| CONTAMINATION    |             |               |      |  |
| Water            | %           | NEG           | <br> |  |
| Soot %           | %           | <b>■0.1</b>   | <br> |  |
| Nitration (PA)   | %           | 6             | <br> |  |
| Sulfation (PA)   | %           | 11            | <br> |  |
| Glycol           | %           | NEG           | <br> |  |
| Fuel             | %           | <1.0          | <br> |  |
| Silicon          | ppm         | ■8            | <br> |  |
| Sodium           | ppm         | <b>■</b> <1   | <br> |  |
| Potassium        | ppm         | <b>2</b>      | <br> |  |
| WEAD METALS      |             | _             |      |  |
| WEAR METALS      |             |               |      |  |
| Iron             | ppm         | <b>■8</b>     | <br> |  |
| Copper           | ppm         | <b>4</b>      | <br> |  |
| Lead             | ppm         | <b>■&lt;1</b> | <br> |  |
| Tin              | ppm         | <b>-&lt;1</b> | <br> |  |
| Aluminum         | ppm         | <b>2</b>      | <br> |  |
| Chromium         | ppm         | <1            | <br> |  |
| Molybdenum       | ppm         | 33            | <br> |  |
| Nickel           | ppm         | <b>■&lt;1</b> | <br> |  |
| Titanium         | ppm         | <1            | <br> |  |
| Silver           | ppm         | ■0            | <br> |  |
| Manganese        | ppm         | <1            | <br> |  |
| Vanadium         | ppm         | 0             | <br> |  |
| ADDITIVES        |             |               |      |  |
|                  |             |               |      |  |
| Calcium          | ppm         | 1674          | <br> |  |
| Magnesium        | ppm         | 18            | <br> |  |
| Zinc             | ppm         | 825           | <br> |  |
| Phosphorus       | ppm         | 735           | <br> |  |
| Barium           | ppm         | 0             | <br> |  |
| Boron            | ppm         | 1             | <br> |  |
|                  |             |               |      |  |

## Diagnosis

Oil and filter change at the time of sampling has been noted. Resample at the next service interval to monitor. All component wear rates are normal. There is no indication of any contamination in the oil. The oil viscosity is higher than normal. The BN result indicates that there is suitable alkalinity remaining in the oil.