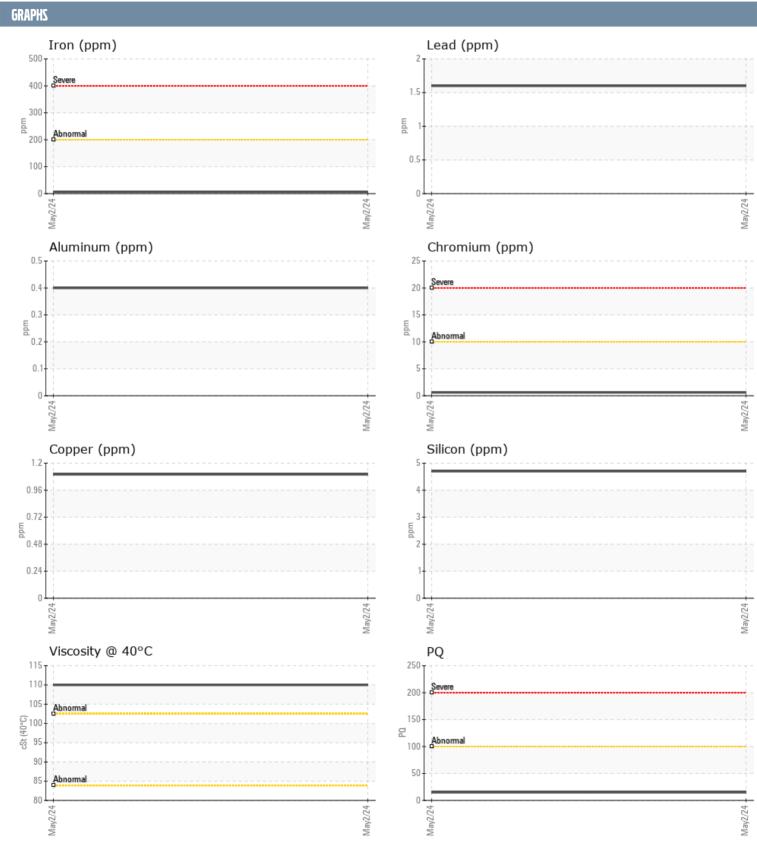

## REMIEN VOLVO PENTA 3940015811 - STARBOARD IPS

Sample No: VPA021405
Oil Type: {unknown}

| SAMPLE INFORM | IATION |             |      |  |
|---------------|--------|-------------|------|--|
|               | IATIUN |             |      |  |
| Sample Number |        | VPA021405   | <br> |  |
| Sample Date   |        | 02 May 2024 | <br> |  |
| Machine Hours |        | 680         | <br> |  |
| Oil Hours     |        | 0           | <br> |  |
| Oil Changed   |        | N/A         | <br> |  |
| Sample Status |        | NORMAL      | <br> |  |
| OIL CONDITION |        |             |      |  |
| Visc @ 40°C   | cSt    | ■110        | <br> |  |
| CONTAMINATION | N      |             |      |  |
| Water         | %      | NEG         | <br> |  |
| Silicon       | ppm    | 5           | <br> |  |
| Sodium        | ppm    | <b>2</b>    | <br> |  |
| Potassium     | ppm    | <u> </u>    | <br> |  |
| WEAR METALS   |        |             |      |  |
| PQ            |        | <b>■</b> 15 | <br> |  |
| Iron          | ppm    | <b>7</b>    | <br> |  |
| Copper        | ppm    | 1           | <br> |  |
| Lead          | ppm    | 2           | <br> |  |
| Tin           | ppm    | 2           | <br> |  |
| Aluminum      | ppm    | <1          | <br> |  |
| Chromium      | ppm    | <b></b>     | <br> |  |
| Molybdenum    | ppm    | <1          | <br> |  |
| Nickel        | ppm    | <b></b>     | <br> |  |
| Titanium      | ppm    | <1          | <br> |  |
| Silver        | ppm    | 0           | <br> |  |
| Manganese     | ppm    | <1          | <br> |  |
| Vanadium      | ppm    | 0           | <br> |  |
| ADDITIVES     |        |             |      |  |
| Calcium       | ppm    | 2           | <br> |  |
| Magnesium     | ppm    | 0           | <br> |  |
| Zinc          | ppm    | 1           | <br> |  |
| Phosphorus    | ppm    | 1454        | <br> |  |
| Barium        | ppm    | 0           | <br> |  |
| Boron         | ppm    | 298         | <br> |  |
|               | 1.1.   |             |      |  |

## Diagnosis

No corrective action is recommended at this time. Resample at the next service interval to monitor.All component wear rates are normal. There is no indication of any contamination in the oil. The condition of the oil is acceptable for the time in service.