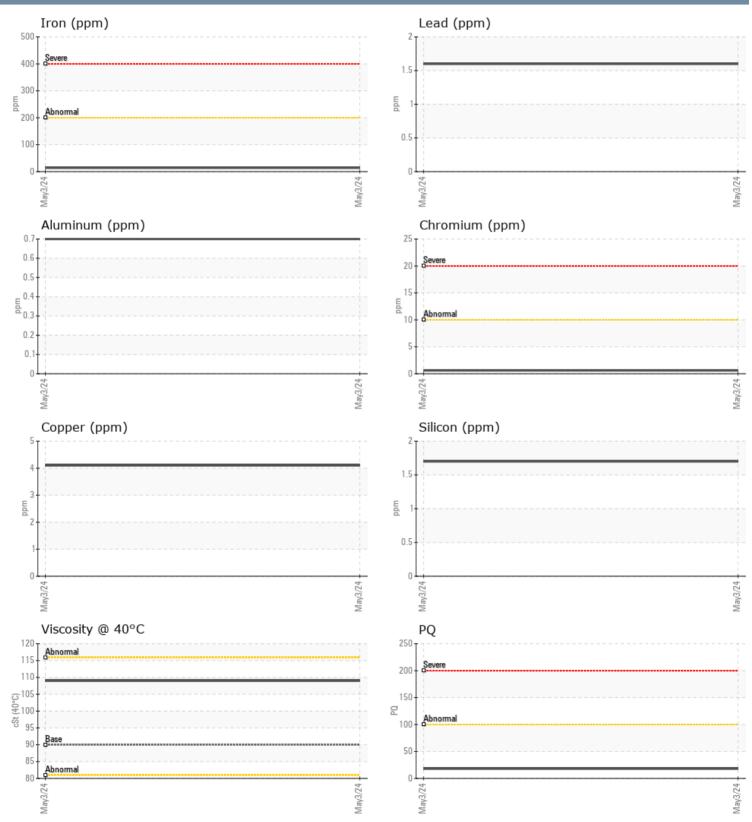

#### SAMPLE INFORMATION VPA029832 Sample Number Western Branch Diesel, Inc. - VP527273 Sample Date 03 May 2024 3504 SHIPWRIGHT ST Machine Hours 0 PORTSMOUTH, VA 0 **Oil Hours** US 23703 Oil Changed Not Changd Contact: GEORGE ROGIC NORMAL Sample Status grogic@wbdiesel.com T: **OIL CONDITION** F: Visc @ 40°C cSt 109 Diagnosis CONTAMINATION Resample at the next service interval % NEG Water to monitor.All component wear rates Silicon 2 ppm are normal. There is no indication of Sodium 2 ppm any contamination in the oil. The Potassium ppm 2 condition of the oil is acceptable for the time in service. WEAR METALS PO 18 14 Iron ppm Copper ppm 4 Lead 2 ppm 2 Tin ppm <1 Aluminum ppm Chromium □ <1 ppm Molybdenum ■<1 ppm **||** <1 Nickel ppm Titanium ppm <1 Silver 0 ppm 2 Manganese ppm Vanadium 0 ppm **ADDITIVES** 12 Calcium ppm Magnesium ppm 0 Zinc ppm 5 Phosphorus ppm 1428 Barium 0 🔲 ppm Boron ppm 291

### GRAPHS

Report Id: VP155396 [WUSCAR] 06170302 (Generated: 05/09/2024 02:47:52) Rev: 1

Contact/Location: GEORGE ROGIC - VP155396