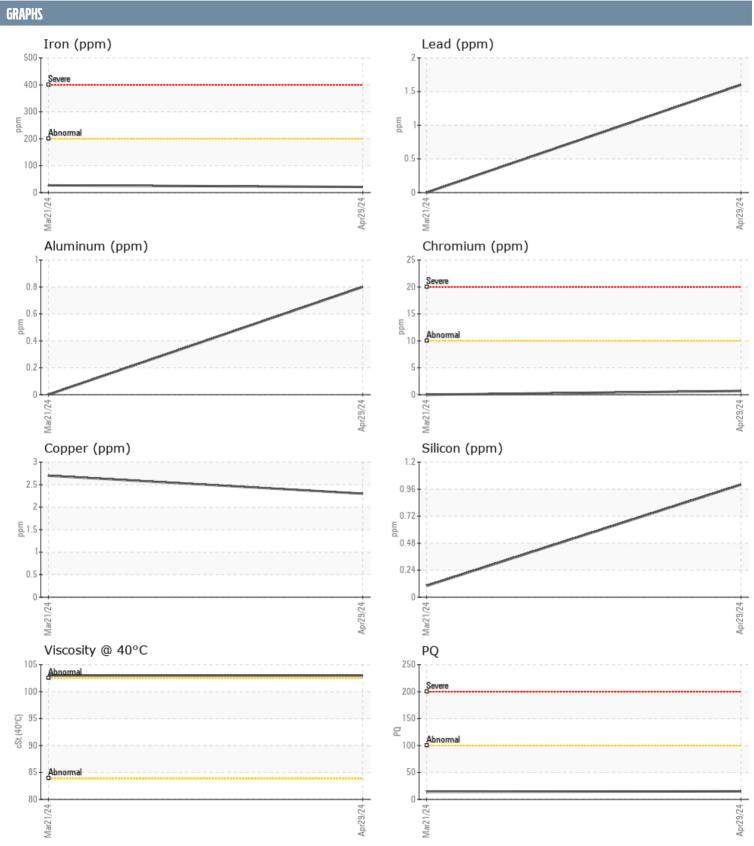

## WINDSERVE GENESIS VOLVO PENTA 39500 10287 - INBOARD 3 - STARBOARD IPS

Sample No: VPA051000
Oil Type: {unknown}

| SAMPLE INFORM         | ATION |             |             |      |
|-----------------------|-------|-------------|-------------|------|
| Sample Number         |       | VPA051000   | VPA036184   | <br> |
| Sample Date           |       | 29 Apr 2024 | 21 Mar 2024 | <br> |
| Machine Hours         |       | 2519        | 2087        | <br> |
| Oil Hours             |       | 0           | 500         | <br> |
| Oil Changed           |       | N/A         | Changed     | <br> |
| Sample Status         |       | NORMAL      | NORMAL      | <br> |
| OIL CONDITION         |       |             |             |      |
| Visc @ 40°C           | cSt   | <b>103</b>  | <b>1</b> 03 | <br> |
| CONTAMINATION         |       |             |             |      |
| Water                 | %     | NEG         | NEG         | <br> |
| Silicon               | ppm   | 1           | <1          | <br> |
| Sodium                | ppm   | <b>2</b>    | <b>-</b> <1 | <br> |
| Potassium             | ppm   | <b>1</b>    | <b>0</b>    | <br> |
| WEAR METALS           |       |             |             |      |
| PQ                    |       | <b>15</b>   | <b>1</b> 4  | <br> |
| Iron                  | ppm   | ■21         | ■27         | <br> |
| Copper                | ppm   | 2           | 3           | <br> |
| Lead                  | ppm   | 2           | 0           | <br> |
| Tin                   | ppm   | 2           | 0           | <br> |
| Aluminum              | ppm   | <1          | 0           | <br> |
| Chromium              | ppm   | <b></b>     | 0           | <br> |
| Molybdenum            | ppm   | <1          | 0           | <br> |
| Nickel                | ppm   | <1 <1       | 0           | <br> |
| Titanium<br>Silver    | ppm   | <1<br>0     | 0           | <br> |
|                       | ppm   | 1           | <1          | <br> |
| Manganese<br>Vanadium | ppm   | 0           | 0           | <br> |
| Variaulum             | ppm   | <u> </u>    | 0           | <br> |
| ADDITIVES             |       |             |             |      |
| Calcium               | ppm   | 2           | 5           | <br> |
| Magnesium             | ppm   | 3           | 33          | <br> |
| Zinc                  | ppm   | <1          | 0           | <br> |
| Phosphorus            | ppm   | 1424        | 1463        | <br> |
| Barium                | ppm   | 0           | 0           | <br> |
| Boron                 | ppm   | 302         | 327         | <br> |
|                       |       |             |             |      |