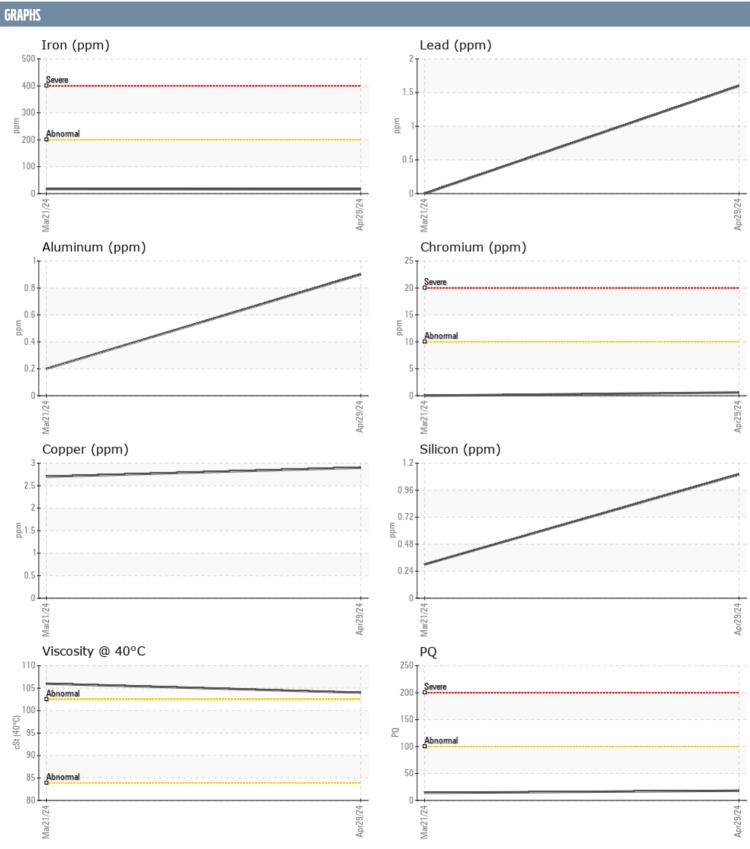

## Diagnosis

Resample at the next service interval to monitor. All component wear rates are normal. There is no indication of any contamination in the oil. The condition of the oil is acceptable for the time in service.