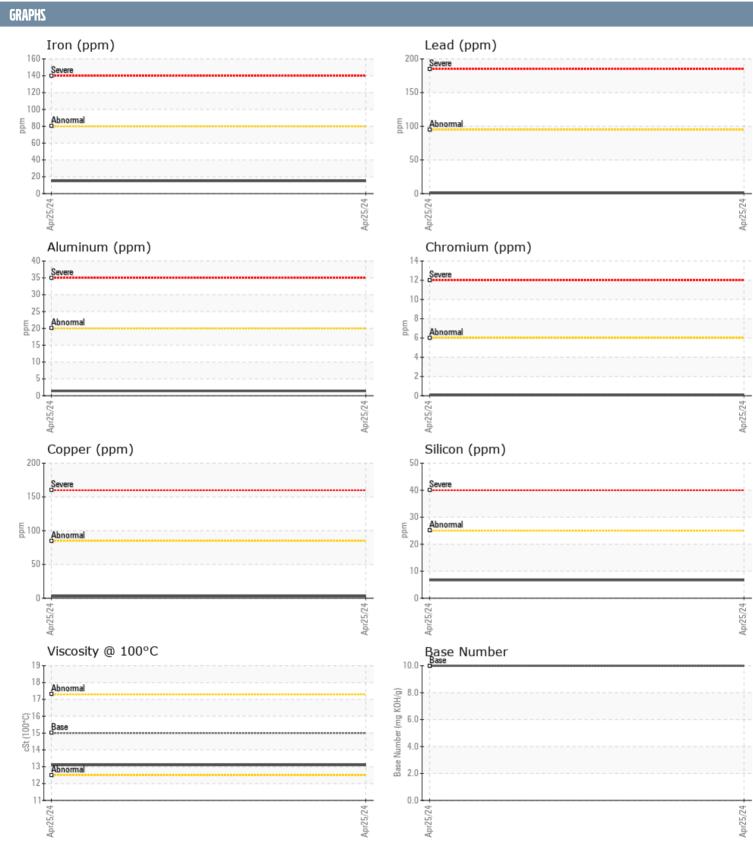

## **VOLVO PENTA A440695 - STARBOARD DIESEL ENGINE**

Sample No: VPA054717

Oil Type: VOLVO ULTRA DIESEL ENGINE OIL 15W40 VDS-3

| SAMPLE INFORMAT  | TION     |               |      |  |
|------------------|----------|---------------|------|--|
| Sample Number    |          | VPA054717     | <br> |  |
| Sample Date      |          | 25 Apr 2024   | <br> |  |
| Machine Hours    |          | 1758          | <br> |  |
| Oil Hours        |          | 80            | <br> |  |
| Oil Changed      |          | Not Changd    | <br> |  |
| Sample Status    |          | NORMAL        | <br> |  |
|                  |          | HORWAL        |      |  |
| OIL CONDITION    |          |               |      |  |
| Visc @ 100°C     | cSt      | <b>13.1</b>   | <br> |  |
| Base Number (BN) | mg KOH/g | <b>10.0</b>   | <br> |  |
| Oxidation (PA)   | %        | 56            | <br> |  |
| CONTAMINATION    |          |               |      |  |
| Water            | %        | NEG           | <br> |  |
| Soot %           | %        | <b>■0.3</b>   | <br> |  |
| Nitration (PA)   | %        | 48            | <br> |  |
| Sulfation (PA)   | %        | 52            | <br> |  |
| Glycol           | %        | NEG           | <br> |  |
| Fuel             | %        | <1.0          | <br> |  |
| Silicon          | ppm      | <b>■7</b>     | <br> |  |
| Sodium           | ppm      | <u></u> 2     | <br> |  |
| Potassium        | ppm      | <b>2</b>      | <br> |  |
| WEAR METALS      |          |               |      |  |
| Iron             | ppm      | <b>1</b> 5    | <br> |  |
| Copper           | ppm      | <b>3</b>      | <br> |  |
| Lead             | ppm      | <b>1</b>      | <br> |  |
| Tin              | ppm      | <br><1        | <br> |  |
| Aluminum         | ppm      | <b>1</b>      | <br> |  |
| Chromium         | ppm      | <b>■</b> <1   | <br> |  |
| Molybdenum       | ppm      | <b>■58</b>    | <br> |  |
| Nickel           | ppm      | <b>■&lt;1</b> | <br> |  |
| Titanium         | ppm      | ■0            | <br> |  |
| Silver           | ppm      | ■0            | <br> |  |
| Manganese        | ppm      | <b>■</b> <1   | <br> |  |
| Vanadium         | ppm      | 0             | <br> |  |
| ADDITIVES        |          |               |      |  |
| Calcium          | ppm      | <b>1045</b>   | <br> |  |
| Magnesium        | ppm      | 949           | <br> |  |
| Zinc             | ppm      | <b>1242</b>   | <br> |  |
| Phosphorus       | ppm      | <b>1030</b>   | <br> |  |
| Barium           | ppm      | ■0            | <br> |  |
| Boron            | ppm      | <b>2</b>      | <br> |  |
|                  |          | _             |      |  |

## Diagnosis

Resample at the next service interval to monitor. All component wear rates are normal. There is no indication of any contamination in the oil. The BN result indicates that there is suitable alkalinity remaining in the oil. The condition of the oil is acceptable for the time in service.