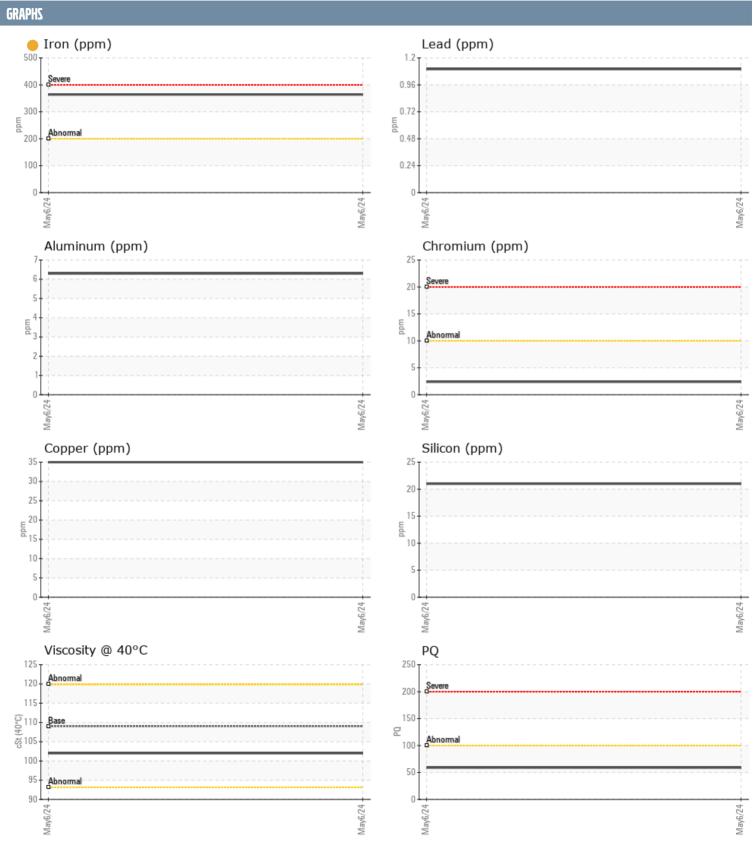

## VOLVO PENTA 3940028023 - STARBOARD IPS

Sample No: VPA054720

**Oil Type:** GEAR OIL SAE 75W90

| CAMPLE INCOPA  | TION  |             |      |  |
|----------------|-------|-------------|------|--|
| SAMPLE INFORMA | ATIUN |             |      |  |
| Sample Number  |       | VPA054720   | <br> |  |
| Sample Date    |       | 06 May 2024 | <br> |  |
| Machine Hours  |       | 1758        | <br> |  |
| Oil Hours      |       | 80          | <br> |  |
| Oil Changed    |       | Not Changd  | <br> |  |
| Sample Status  |       | ATTENTION   | <br> |  |
|                |       |             |      |  |
| OIL CONDITION  |       |             |      |  |
| Visc @ 40°C    | cSt   | <b>102</b>  | <br> |  |
| CONTAMINATION  |       |             |      |  |
| Water          | %     | NEG         | <br> |  |
| Silicon        | ppm   | 21          | <br> |  |
| Sodium         | ppm   | <b>47</b>   | <br> |  |
| Potassium      | ppm   | <b>6</b>    | <br> |  |
| WEAR METALS    |       |             |      |  |
| PQ             |       | <b>59</b>   | <br> |  |
| Iron           | ppm   | <u> </u>    | <br> |  |
| Copper         | ppm   | <b>■35</b>  | <br> |  |
| Lead           | ppm   | 1           | <br> |  |
| Tin            | ppm   | <1          | <br> |  |
| Aluminum       | ppm   | 6           | <br> |  |
| Chromium       | ppm   | <b>2</b>    | <br> |  |
| Molybdenum     | ppm   | <u> </u>    | <br> |  |
| Nickel         | ppm   | <b>4</b>    | <br> |  |
| Titanium       | ppm   | <1          | <br> |  |
| Silver         | ppm   | 0           | <br> |  |
| Manganese      | ppm   | <b>10</b>   | <br> |  |
| Vanadium       | ppm   | 0           | <br> |  |
| ADDITIVES      |       |             |      |  |
|                |       |             |      |  |
| Calcium        | ppm   | <b>■</b> 15 | <br> |  |
| Magnesium      | ppm   | <b>19</b>   | <br> |  |
| Zinc           | ppm   | <b>45</b>   | <br> |  |
| Phosphorus     | ppm   | <b>1486</b> | <br> |  |
| Barium         | ppm   | ■0          | <br> |  |
| Boron          | ppm   | <b>264</b>  | <br> |  |

## Diagnosis

No corrective action is recommended at this time. Resample at the next service interval to monitor. Gear wear is indicated. There is no indication of any contamination in the oil. The condition of the oil is acceptable for the time in service.