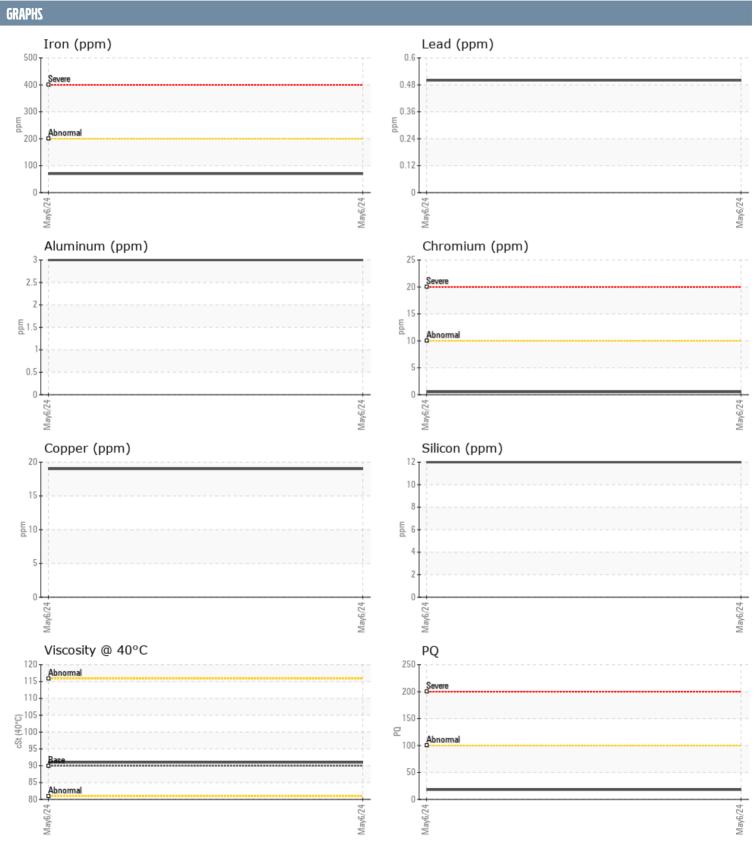

## DOMINICK MAUZO CMS VOLVO PENTA 3200004812 - STARBOARD IPS

Sample No: VPA053489

**Oil Type:** VOLVO PENTA GL-5 SAE 75W90

| SAMPLE INFORM | IATION |               |      |  |
|---------------|--------|---------------|------|--|
| Sample Number |        | VPA053489     | <br> |  |
| Sample Date   |        | 06 May 2024   | <br> |  |
| Machine Hours |        | 162           | <br> |  |
| Oil Hours     |        | 162           | <br> |  |
| Oil Changed   |        | Not Changd    | <br> |  |
| Sample Status |        | NORMAL        | <br> |  |
| OIL CONDITION |        |               |      |  |
| Visc @ 40°C   | cSt    | <b>■</b> 91.0 | <br> |  |
| CONTAMINATION | N      |               |      |  |
| Water         | %      | NEG           | <br> |  |
| Silicon       | ppm    | 12            | <br> |  |
| Sodium        | ppm    | <b>■</b> 5    | <br> |  |
| Potassium     | ppm    | <b>7</b>      | <br> |  |
| WEAR METALS   |        |               |      |  |
| PQ            |        | <b>18</b>     | <br> |  |
| Iron          | ppm    | <b>70</b>     | <br> |  |
| Copper        | ppm    | <b>19</b>     | <br> |  |
| Lead          | ppm    | <1            | <br> |  |
| Tin           | ppm    | <1            | <br> |  |
| Aluminum      | ppm    | 3             | <br> |  |
| Chromium      | ppm    | <b></b>       | <br> |  |
| Molybdenum    | ppm    | <b>■</b> <1   | <br> |  |
| Nickel        | ppm    | <b>■</b> 2    | <br> |  |
| Titanium      | ppm    | <1            | <br> |  |
| Silver        | ppm    | 0             | <br> |  |
| Manganese     | ppm    | <b>4</b>      | <br> |  |
| Vanadium      | ppm    | 0             | <br> |  |
| ADDITIVES     |        |               |      |  |
| Calcium       | ppm    | <b>■</b> 36   | <br> |  |
| Magnesium     | ppm    | 915           | <br> |  |
| Zinc          | ppm    | <b>■</b> 8    | <br> |  |
| Phosphorus    | ppm    | <b>1623</b>   | <br> |  |
| Barium        | ppm    | ■0            | <br> |  |
| Boron         | ppm    | <b>■</b> 618  | <br> |  |
|               |        | _             |      |  |