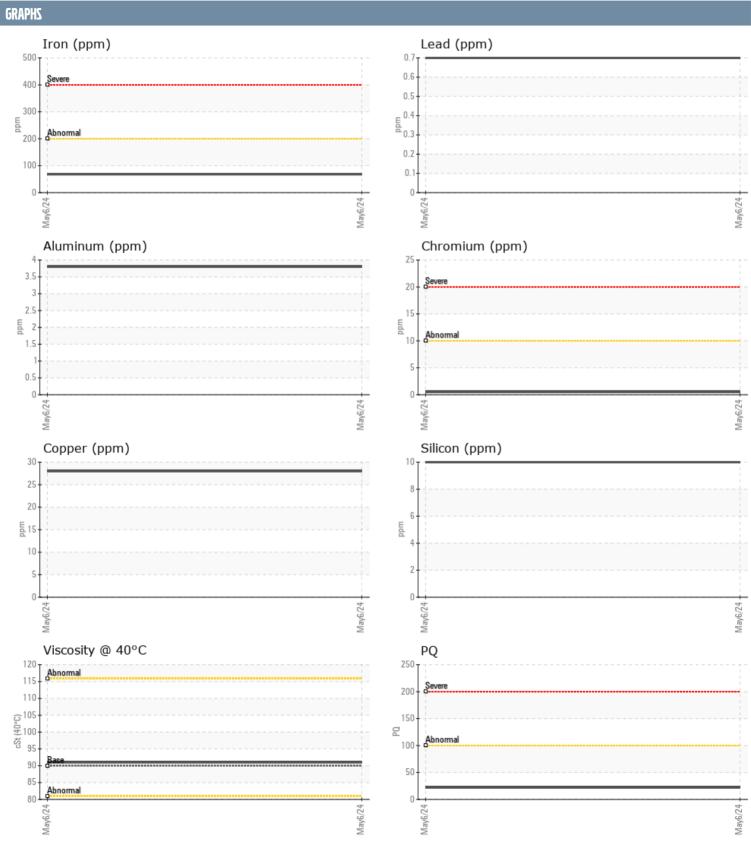

## DOMINICK MAUZO CMS VOLVO PENTA 3200004811 - PORT IPS

Sample No: VPA053487

Oil Type: VOLVO PENTA GL-5 SAE 75W90

| CAMPLE INFORM | IATION |               |      |  |
|---------------|--------|---------------|------|--|
| SAMPLE INFORM | ATION  |               |      |  |
| Sample Number |        | VPA053487     | <br> |  |
| Sample Date   |        | 06 May 2024   | <br> |  |
| Machine Hours |        | 162           | <br> |  |
| Oil Hours     |        | 162           | <br> |  |
| Oil Changed   |        | Not Changd    | <br> |  |
| Sample Status |        | NORMAL        | <br> |  |
|               |        |               |      |  |
| OIL CONDITION |        |               |      |  |
| Visc @ 40°C   | cSt    | <b>91.0</b>   | <br> |  |
| CONTAMINATION | 1      |               |      |  |
| Water         | %      | NEG           | <br> |  |
| Silicon       | ppm    | 10            | <br> |  |
| Sodium        | ppm    | <b>■</b> 3    | <br> |  |
| Potassium     | ppm    | <br>8         | <br> |  |
| WEAR METALS   |        |               |      |  |
| PQ            |        | ■22           | <br> |  |
| Iron          | ppm    | <b>68</b>     | <br> |  |
| Copper        | ppm    | ■28           | <br> |  |
| Lead          | ppm    | <1            | <br> |  |
| Tin           | ppm    | <1            | <br> |  |
| Aluminum      | ppm    | 4             | <br> |  |
| Chromium      | ppm    | <b>■&lt;1</b> | <br> |  |
| Molybdenum    | ppm    | <b>■&lt;1</b> | <br> |  |
| Nickel        | ppm    | <b>2</b>      | <br> |  |
| Titanium      | ppm    | <1            | <br> |  |
| Silver        | ppm    | 0             | <br> |  |
| Manganese     | ppm    | <b>4</b>      | <br> |  |
| Vanadium      | ppm    | 0             | <br> |  |
| ADDITIVES     |        |               |      |  |
| Calcium       | ppm    | ■34           | <br> |  |
| Magnesium     | ppm    | 933           | <br> |  |
| Zinc          | ppm    | <b>■</b> 9    | <br> |  |
| Phosphorus    | ppm    | <b>1658</b>   | <br> |  |
| Barium        | ppm    | O             | <br> |  |
| Boron         | ppm    | <b>625</b>    | <br> |  |
|               |        | _             |      |  |