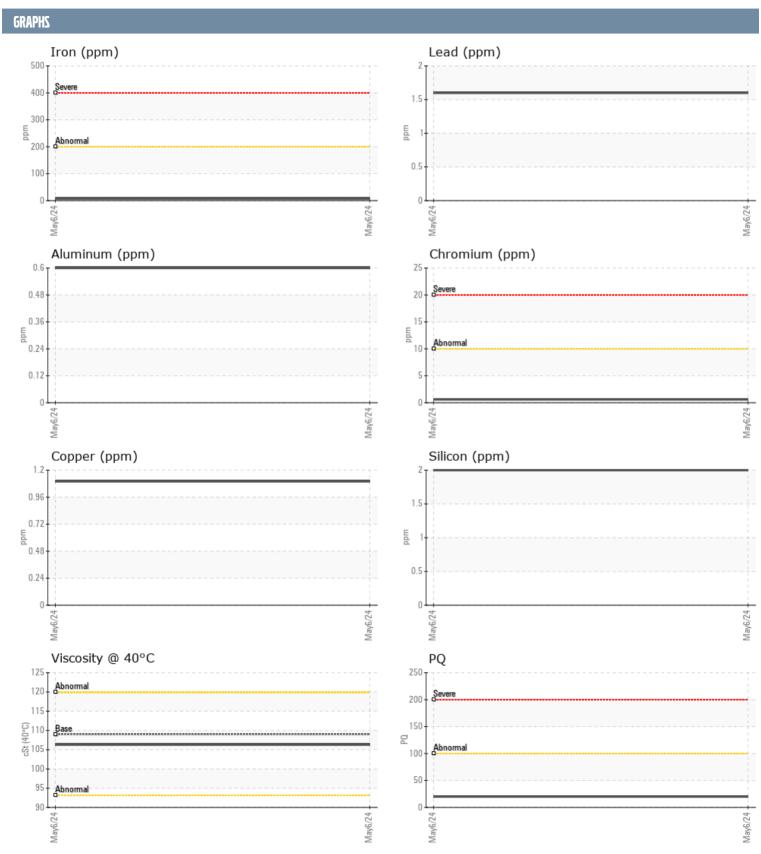

## ARNOLD VOLVO PENTA 3950002776 - PORT IPS

Sample No: VPA062946

**Oil Type:** GEAR OIL SAE 75W90

| SAMPLE INFORM  | ATION      |               |      |  |
|----------------|------------|---------------|------|--|
| SAMPLE INFURMA | AIIUN      |               |      |  |
| Sample Number  |            | VPA062946     | <br> |  |
| Sample Date    |            | 06 May 2024   | <br> |  |
| Machine Hours  |            | 381           | <br> |  |
| Oil Hours      |            | 0             | <br> |  |
| Oil Changed    |            | Not Changd    | <br> |  |
| Sample Status  |            | NORMAL        | <br> |  |
| OIL CONDITION  |            |               |      |  |
| Visc @ 40°C    | cSt        | <b>106.3</b>  | <br> |  |
| CONTAMINATION  |            |               |      |  |
| Water          | %          | NEG           | <br> |  |
| Silicon        | ppm        | 2             | <br> |  |
| Sodium         | ppm        | <u> </u>      | <br> |  |
| Potassium      | ppm        | <br>2         | <br> |  |
|                | pp         |               | <br> |  |
| WEAR METALS    |            |               |      |  |
| PQ             |            | <b>20</b>     | <br> |  |
| Iron           | ppm        | <b>■7</b>     | <br> |  |
| Copper         | ppm        | 1             | <br> |  |
| Lead           | ppm        | 2             | <br> |  |
| Tin            | ppm        | 2             | <br> |  |
| Aluminum       | ppm        | <1            | <br> |  |
| Chromium       | ppm        | <b>■&lt;1</b> | <br> |  |
| Molybdenum     | ppm        | <b>■&lt;1</b> | <br> |  |
| Nickel         | ppm        | <b>■&lt;1</b> | <br> |  |
| Titanium       | ppm        | <1            | <br> |  |
| Silver         | ppm        | <1            | <br> |  |
| Manganese      | ppm        | <b>1</b>      | <br> |  |
| Vanadium       | ppm        | 0             | <br> |  |
| ADDITIVES      |            |               |      |  |
| Calcium        | ppm        | <b></b>       | <br> |  |
| Magnesium      | ppm        | ■0            | <br> |  |
| Zinc           | ppm        | <b>1</b>      | <br> |  |
| Phosphorus     | ppm        | <b>1652</b>   | <br> |  |
| Barium         | ppm        | ■0            | <br> |  |
| Boron          | ppm        | ■319          | <br> |  |
|                | -  - · · · |               |      |  |