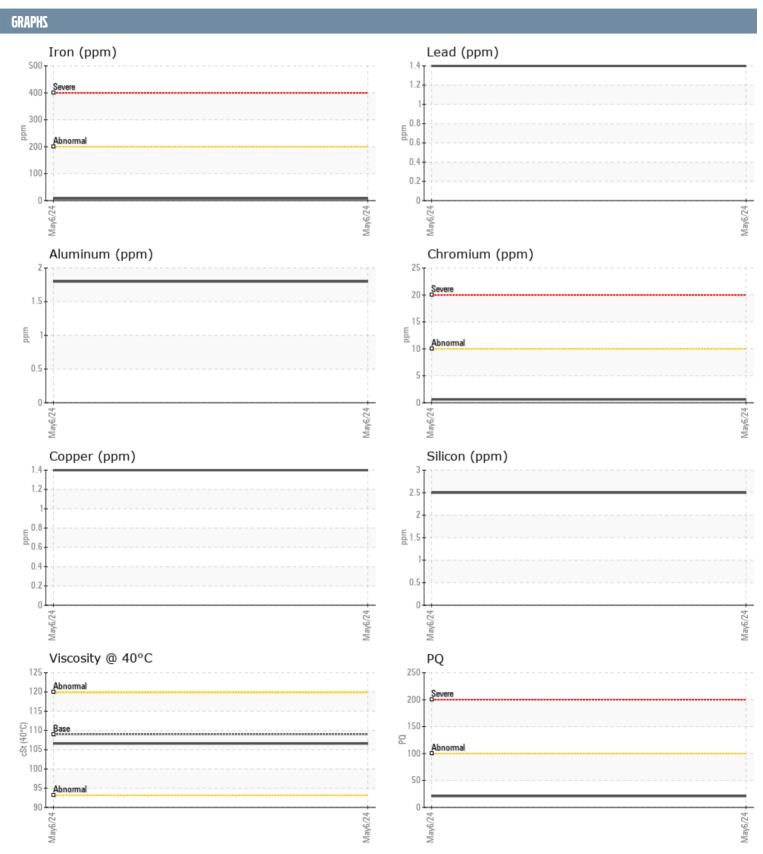

## ARNOLD VOLVO PENTA 3950002775 - STARBOARD IPS

**Sample No:** VPA06171914

**Oil Type:** GEAR OIL SAE 75W90

| SAMPLE INFORM | IATION     |               |      |  |
|---------------|------------|---------------|------|--|
|               | INTION     |               |      |  |
| Sample Number |            | VPA06171914   | <br> |  |
| Sample Date   |            | 06 May 2024   | <br> |  |
| Machine Hours |            | 379           | <br> |  |
| Oil Hours     |            | 0             | <br> |  |
| Oil Changed   |            | Not Changd    | <br> |  |
| Sample Status |            | NORMAL        | <br> |  |
| OIL CONDITION |            |               |      |  |
| Visc @ 40°C   | cSt        | <b>106.6</b>  | <br> |  |
| CONTAMINATION | 1          |               |      |  |
| Water         | %          | NEG           | <br> |  |
| Silicon       | ppm        | 2             | <br> |  |
| Sodium        | ppm        | <b>2</b>      | <br> |  |
| Potassium     | ppm        | <u> </u>      | <br> |  |
| WEAR METALS   |            | _             |      |  |
| WEAR METALS   |            |               |      |  |
| PQ            |            | <b>■21</b>    | <br> |  |
| Iron          | ppm        | ■8            | <br> |  |
| Copper        | ppm        | 1             | <br> |  |
| Lead          | ppm        | 1             | <br> |  |
| Tin           | ppm        | 2             | <br> |  |
| Aluminum      | ppm        | 2             | <br> |  |
| Chromium      | ppm        | <b>■&lt;1</b> | <br> |  |
| Molybdenum    | ppm        | <b>■&lt;1</b> | <br> |  |
| Nickel        | ppm        | <b>■&lt;1</b> | <br> |  |
| Titanium      | ppm        | <1            | <br> |  |
| Silver        | ppm        | <1            | <br> |  |
| Manganese     | ppm        | <b>1</b>      | <br> |  |
| Vanadium      | ppm        | 0             | <br> |  |
| ADDITIVES     |            |               |      |  |
| Calcium       | ppm        | <b></b>       | <br> |  |
| Magnesium     | ppm        | ■0            | <br> |  |
| Zinc          | ppm        | <b>2</b>      | <br> |  |
| Phosphorus    | ppm        | <b>1461</b>   | <br> |  |
| Barium        | ppm        | <b>2</b>      | <br> |  |
| Boron         | ppm        | <b>□</b> 298  | <br> |  |
|               | -  - · · · |               |      |  |