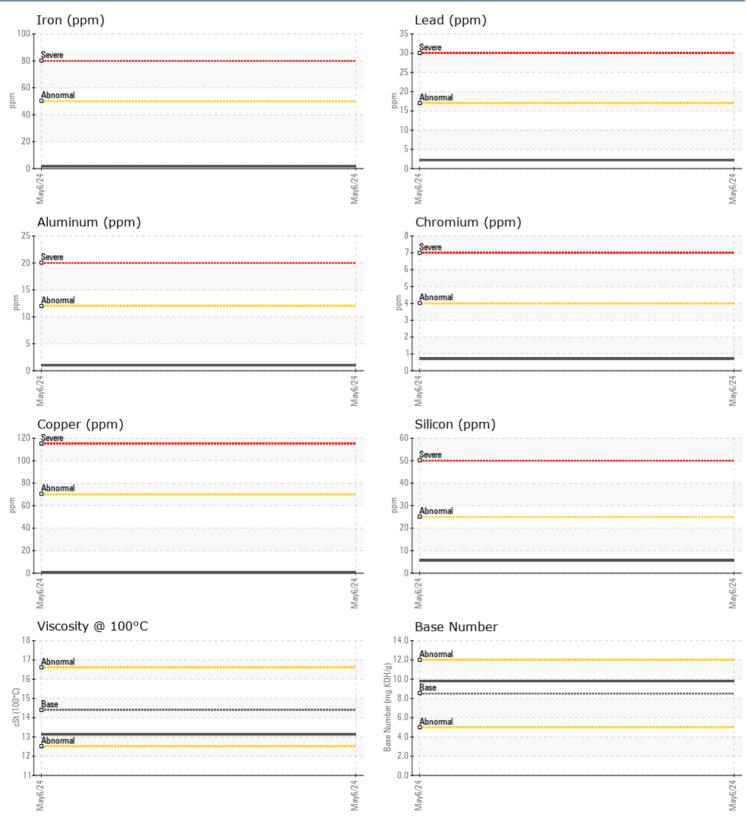

#### GRAPHS

Report Id: VP705283 [WUSCAR] 06171915 (Generated: 05/07/2024 16:54:11) Rev: 1

Contact/Location: JOSHUA ? - VP705283