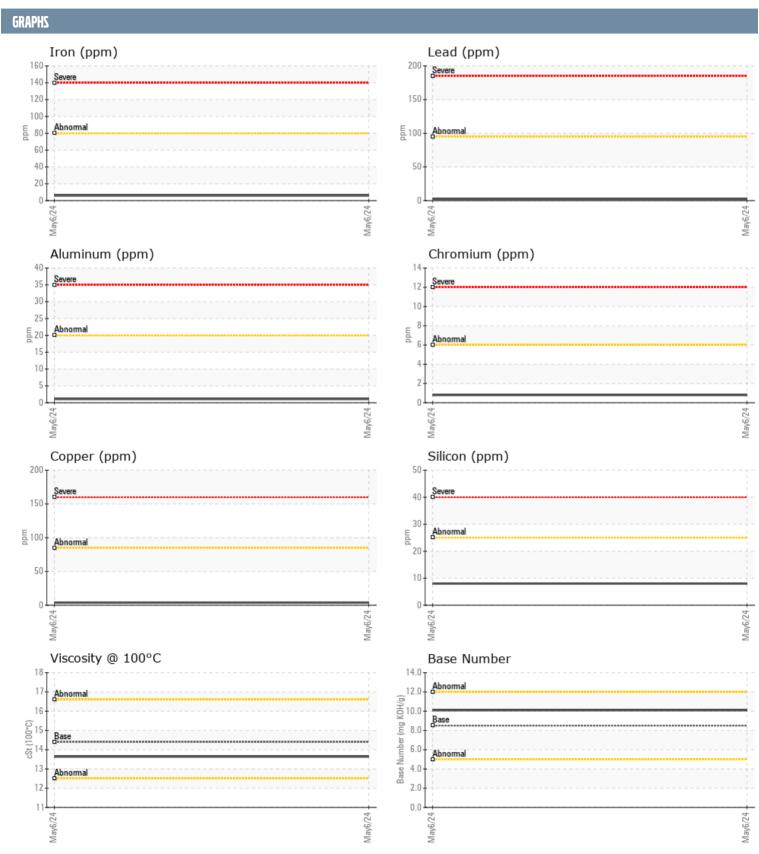

## ARNOLD VOLVO PENTA 7008430616 - PORT DIESEL ENGINE

Sample No: VPA062951

Oil Type: DIESEL ENGINE OIL SAE 15W40

| SAMPLE INFORMAT  | TION      |                |      |  |
|------------------|-----------|----------------|------|--|
| Sample Number    |           | VPA062951      | <br> |  |
| Sample Date      |           | 06 May 2024    | <br> |  |
| Machine Hours    |           | 381            | <br> |  |
| Oil Hours        |           | 0              | <br> |  |
| Oil Changed      |           | Not Changd     | <br> |  |
| Sample Status    |           | NORMAL         | <br> |  |
|                  |           |                |      |  |
| OIL CONDITION    |           |                |      |  |
| Visc @ 100°C     | cSt       | <b>13.64</b>   | <br> |  |
| Base Number (BN) | mg KOH/g  | <b>10.1</b>    | <br> |  |
| Oxidation (PA)   | %         | 53             | <br> |  |
| CONTAMINATION    |           |                |      |  |
| CONTAMINATION    |           |                |      |  |
| Water            | %         | NEG            | <br> |  |
| Soot %           | %         | ■ 0.1          | <br> |  |
| Nitration (PA)   | %         | 37             | <br> |  |
| Sulfation (PA)   | %         | 49             | <br> |  |
| Glycol           | %         | NEG            | <br> |  |
| Fuel             | %         | <1.0           | <br> |  |
| Silicon          | ppm       | ■8             | <br> |  |
| Sodium           | ppm       | <b>1</b>       | <br> |  |
| Potassium        | ppm       | <b>2</b>       | <br> |  |
| WEAR METALS      |           |                |      |  |
| Iron             | nnm       | <b>□</b> 6     | <br> |  |
| Copper           | ppm       | <b>4</b>       | <br> |  |
| Lead             | ppm       | <b>2</b>       | <br> |  |
| Tin              | ppm       | <b>2</b>       | <br> |  |
| Aluminum         | ppm       | <b>1</b>       | <br> |  |
| Chromium         | ppm       | <b>■ &lt;1</b> | <br> |  |
| Molybdenum       | ppm       | <b>■</b> 56    | <br> |  |
| Nickel           | ppm       | <b>1</b>       | <br> |  |
| Titanium         | ppm       | <b>■ &lt;1</b> | <br> |  |
| Silver           | ppm       | <b></b>        | <br> |  |
| Manganese        | ppm       | <b>1</b>       | <br> |  |
| Vanadium         | ppm       | 0              | <br> |  |
|                  | <b>PP</b> |                |      |  |
| ADDITIVES        |           |                |      |  |
| Calcium          | ppm       | <b>1171</b>    | <br> |  |
| Magnesium        | ppm       | <b>1093</b>    | <br> |  |
| Zinc             | ppm       | <b>1402</b>    | <br> |  |
| Phosphorus       | ppm       | <b>■</b> 1167  | <br> |  |
| Barium           | ppm       | ■0             | <br> |  |
| Boron            | ppm       | <b>0</b>       | <br> |  |
|                  |           |                |      |  |

## Diagnosis

F:

No corrective action is recommended at this time. Resample at the next service interval to monitor.All component wear rates are normal. There is no indication of any contamination in the oil. The BN result indicates that there is suitable alkalinity remaining in the oil. The condition of the oil is acceptable for the time in service.