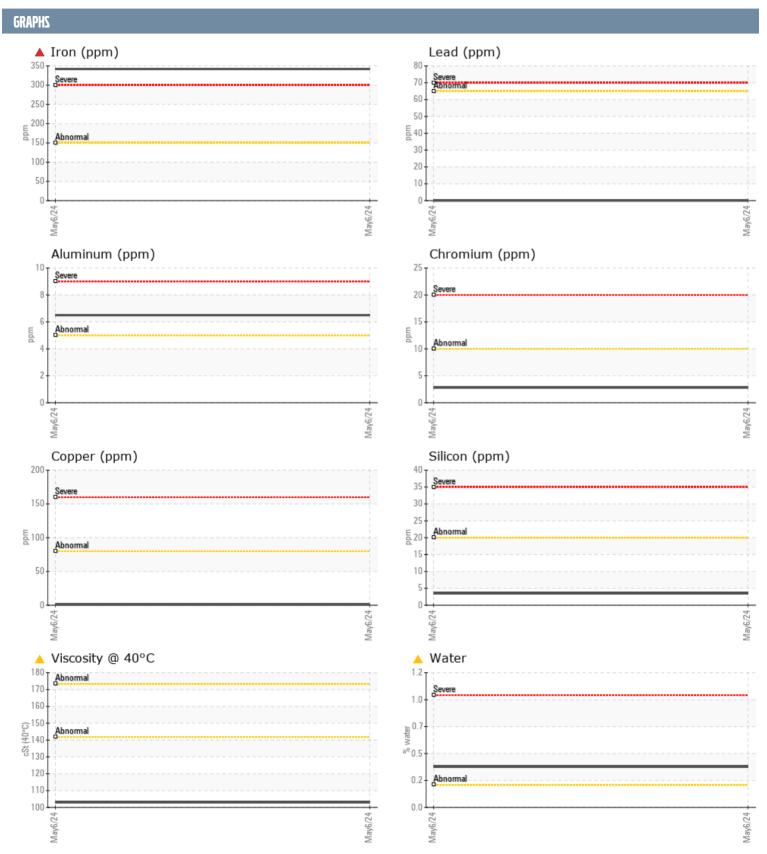

## ERIK ASKUSLAPPFISK EVAN/503072 VOLVO PENTA 3020312015 - STERNDRIVE - GEARBOX

Sample No: VPA061999

Oil Type: VOLVO PENTA GL-5 SAE 75W140

| SAMPLE INFORM | ATION |                |      |  |
|---------------|-------|----------------|------|--|
| SAMPLE INFURM | ATIUN |                |      |  |
| Sample Number |       | VPA061999      | <br> |  |
| Sample Date   |       | 06 May 2024    | <br> |  |
| Machine Hours |       | 3313           | <br> |  |
| Oil Hours     |       | 0              | <br> |  |
| Oil Changed   |       | Changed        | <br> |  |
| Sample Status |       | SEVERE         | <br> |  |
| OIL CONDITION |       |                |      |  |
| Visc @ 40°C   | cSt   | <b>△</b> 103   | <br> |  |
| CONTAMINATION |       |                |      |  |
| Water         | %     | <b>△</b> 0.362 | <br> |  |
| Silicon       | ppm   | <b>4</b>       | <br> |  |
| Sodium        | ppm   | <b>■1</b>      | <br> |  |
| Potassium     | ppm   | <br><1         | <br> |  |
|               | ррпп  |                |      |  |
| WEAR METALS   |       |                |      |  |
| PQ            |       | <b>1</b> 5     | <br> |  |
| Iron          | ppm   | <b>▲</b> 342   | <br> |  |
| Copper        | ppm   | <b>1</b>       | <br> |  |
| Lead          | ppm   | <b>■</b> 0     | <br> |  |
| Tin           | ppm   | <b>■&lt;1</b>  | <br> |  |
| Aluminum      | ppm   | <b>6</b>       | <br> |  |
| Chromium      | ppm   | ■3             | <br> |  |
| Molybdenum    | ppm   | <b>■</b> 0     | <br> |  |
| Nickel        | ppm   | <b>6</b>       | <br> |  |
| Titanium      | ppm   | 0              | <br> |  |
| Silver        | ppm   | 0              | <br> |  |
| Manganese     | ppm   | <b>6</b>       | <br> |  |
| Vanadium      | ppm   | 0              | <br> |  |
| ADDITIVES     |       |                |      |  |
| Calcium       | ppm   | <b>43</b>      | <br> |  |
| Magnesium     | ppm   | ■0             | <br> |  |
| Zinc          | ppm   | ■37            | <br> |  |
| Phosphorus    | ppm   | <b>1444</b>    | <br> |  |
| Barium        | ppm   | <b>-</b> <1    | <br> |  |
| Boron         | ppm   | ■325           | <br> |  |
| _ 3           | PPIII |                |      |  |

## Diagnosis

We advise that you check for the source of water entry. The oil change at the time of sampling has been noted. We advise that you inspect for the source(s) of wear. We recommend an early resample to monitor this condition. The iron level is severe. There is a moderate concentration of water present in the oil. The oil viscosity is lower than normal. The oil is no longer serviceable as a result of the abnormal and/or severe wear.