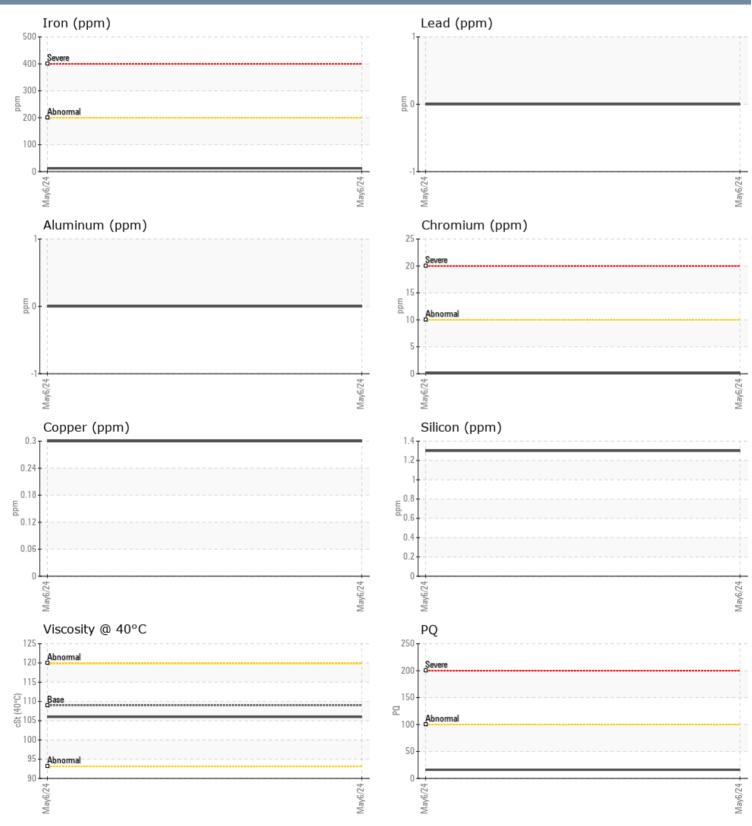

## SAMPLE INFORMATION Sample Number VPA054866 Sample Date 06 May 2024 Machine Hours 100 100 **Oil Hours** US 29406 Oil Changed Changed NORMAL Sample Status T: **OIL CONDITION** F: Visc @ 40°C cSt 106 Diagnosis CONTAMINATION % 0.226 Water Silicon ppm 1 Sodium ppm 1 Potassium ppm ■ <1 WEAR METALS PO 16 12 Iron ppm Copper ppm <1 Lead 0 ppm <1 Tin ppm 0 Aluminum ppm Chromium ■<1 ppm Molybdenum 0 ppm 0 🔲 Nickel ppm Titanium 0 ppm Silver 0 ppm Manganese ■ <1 ppm Vanadium 0 ppm **ADDITIVES** Calcium ppm 9 Magnesium ppm 0 Zinc ppm 4 Phosphorus ppm 1395 Barium ppm **||** <1 Boron ppm 344