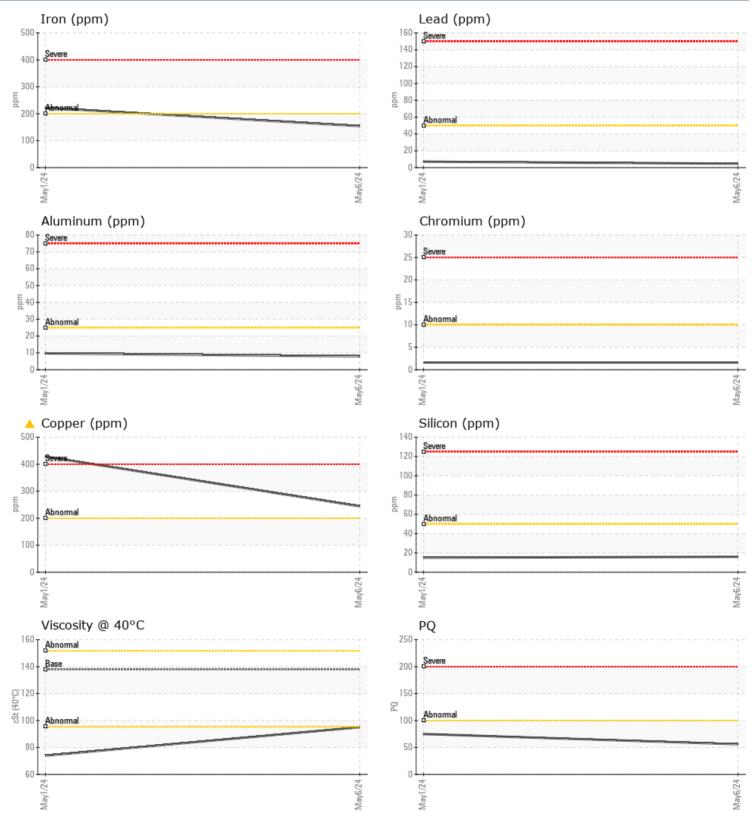

### 20350768 - INBOARD - PORT GEARBOX

Sample No: VPA057386

**Oil Type: DIESEL ENGINE OIL SAE 40** 

| SAMPLE INFORM | ATION |             |              |      |
|---------------|-------|-------------|--------------|------|
|               | ATION |             |              |      |
| Sample Number |       | VPA057386   | VPA057392    | <br> |
| Sample Date   |       | 06 May 2024 | 01 May 2024  | <br> |
| Machine Hours |       | 365         | 0            | <br> |
| Oil Hours     |       | 0           | 0            | <br> |
| Oil Changed   |       | N/A         | N/A          | <br> |
| Sample Status |       | ABNORMAL    | SEVERE       | <br> |
| OIL CONDITION |       |             |              |      |
| Visc @ 40°C   | cSt   | 95.02       | 73.92        | <br> |
| CONTAMINATION |       |             |              |      |
| Water         | %     | 0.186       | ▲ 0.227      | <br> |
| Silicon       | ppm   | <b>1</b> 6  | 15           | <br> |
| Sodium        | ppm   | 6           | 4            | <br> |
| Potassium     | ppm   | 2           | 4            | <br> |
| WEAR METALS   |       |             |              |      |
| PQ            |       | 56          | □75          | <br> |
| Iron          | ppm   | <b>154</b>  | <b>A</b> 222 | <br> |
| Copper        | ppm   | <b>2</b> 44 | 428          | <br> |
| Lead          | ppm   | 5           | 7            | <br> |
| Tin           | ppm   | <b>1</b> 8  | <b>2</b> 7   | <br> |
| Aluminum      | ppm   | 8           | 10           | <br> |
| Chromium      | ppm   | 2           | 2            | <br> |
| Molybdenum    | ppm   | 28          | 36           | <br> |
| Nickel        | ppm   | <b></b> <1  | 1            | <br> |
| Titanium      | ppm   |             | <1           | <br> |
| Silver        | ppm   | 0           | <1           | <br> |
| Manganese     | ppm   | 2           | 2            | <br> |
| Vanadium      | ppm   | <1          | <1           | <br> |
| ADDITIVES     |       |             |              |      |
| Calcium       | ppm   | 4233        | 2932         | <br> |
| Magnesium     | ppm   | <b>108</b>  | 14           | <br> |
| Zinc          | ppm   | 1427        | 916          | <br> |
| Phosphorus    | ppm   | <b>1196</b> | 793          | <br> |
| Barium        | ppm   | 0           | 0            | <br> |
| Danum         |       |             |              |      |

#### GRAPHS

Report Id: VPADVNAP [WUSCAR] 06173089 (Generated: 05/08/2024 16:53:56) Rev: 1

Contact/Location: KEITH SPICER - VPADVNAP