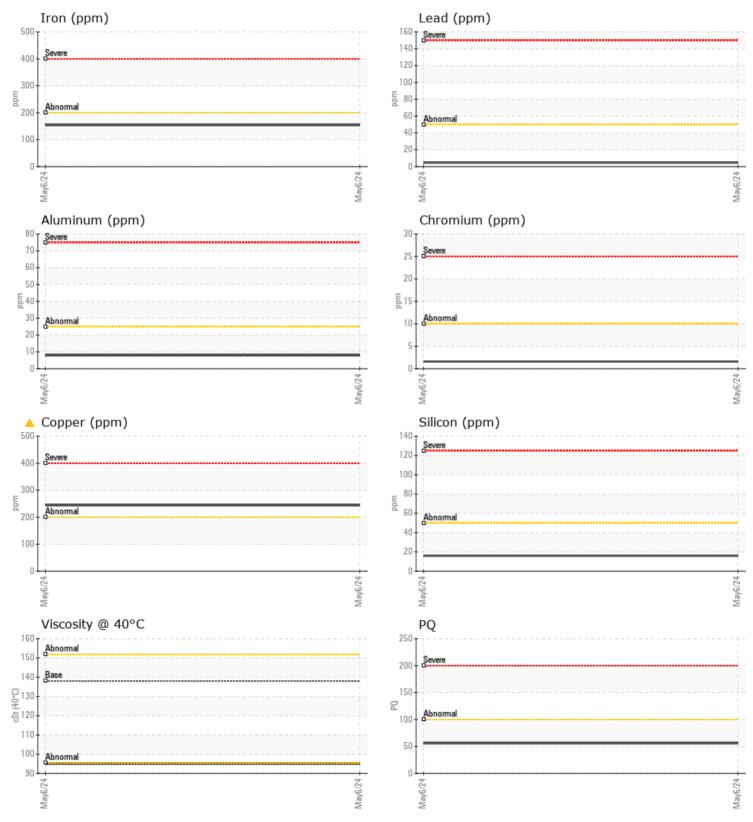

### 20350768 - INBOARD - PORT GEARBOX

Sample No: VPA057386

Oil Type: DIESEL ENGINE OIL SAE 40

| SAMPLE INFORM        |       |             |  |  |  |                                                                                 |
|----------------------|-------|-------------|--|--|--|---------------------------------------------------------------------------------|
|                      | ATION |             |  |  |  |                                                                                 |
| Sample Number        |       | VPA057386   |  |  |  | ADVANCED DIESEL                                                                 |
| Sample Date          |       | 06 May 2024 |  |  |  |                                                                                 |
| Machine Hours        |       | 365         |  |  |  | 1029 INDUSTRIAL BLVD, UNIT 2                                                    |
| Oil Hours            |       | 0           |  |  |  | NAPLES, FL                                                                      |
| Oil Changed          |       | N/A         |  |  |  | US 34104                                                                        |
| Sample Status        |       | MARGINAL    |  |  |  | Contact: KEITH SPICER                                                           |
| OIL CONDITION        |       |             |  |  |  | keith_advanceddiesel@yahoo.com<br>T: (239)580-8731                              |
| Visc @ 40°C          | cSt   | 95.02       |  |  |  | F:                                                                              |
| CONTAMINATION        |       |             |  |  |  | Diagnosis                                                                       |
| Nater % <b>0.186</b> |       |             |  |  |  | No corrective action is recommende                                              |
| Silicon              | ppm   | 16          |  |  |  | at this time. We recommend an early                                             |
| Sodium               |       | _           |  |  |  | resample to monitor this                                                        |
|                      | ppm   | <b>6</b>    |  |  |  | condition.Clutch and/or                                                         |
| Potassium            | ppm   | 2           |  |  |  | bushing/bearing wear is indicated.                                              |
| WEAR METALS          |       |             |  |  |  | There is a trace of moisture present<br>in the oil. The condition of the oil is |
| PQ                   |       | 56          |  |  |  | acceptable for the time in service.                                             |
| Iron                 | ppm   | <b>154</b>  |  |  |  |                                                                                 |
| Copper               | ppm   | <b>244</b>  |  |  |  |                                                                                 |
| Lead                 | ppm   | 5           |  |  |  |                                                                                 |
| Tin                  | ppm   | <u> </u>    |  |  |  |                                                                                 |
| Aluminum             | ppm   | 8           |  |  |  |                                                                                 |
| Chromium             | ppm   | 2           |  |  |  |                                                                                 |
| Molybdenum           | ppm   | 28          |  |  |  |                                                                                 |
| Nickel               | ppm   |             |  |  |  |                                                                                 |
| Titanium             | ppm   | ■<1         |  |  |  |                                                                                 |
| Silver               | ppm   | 0           |  |  |  |                                                                                 |
|                      |       | 2           |  |  |  |                                                                                 |
| Manganese            | ppm   |             |  |  |  |                                                                                 |
| Vanadium             | ppm   | <1          |  |  |  | -                                                                               |
| ADDITIVES            |       |             |  |  |  |                                                                                 |
| Calcium              | ppm   | 4233        |  |  |  |                                                                                 |
| Magnesium            | ppm   | <b>108</b>  |  |  |  |                                                                                 |
| Zinc                 | ppm   | 1427        |  |  |  |                                                                                 |
| Phosphorus           | ppm   | <u> </u>    |  |  |  |                                                                                 |
| Barium               | ppm   | 0           |  |  |  |                                                                                 |
| Boron                | ppm   | 293         |  |  |  |                                                                                 |
| 501011               | PPIII |             |  |  |  |                                                                                 |

#### GRAPHS

Report Id: VPADVNAP [WUSCAR] 06173089 (Generated: 05/10/2024 13:24:09) Rev: 2

Contact/Location: KEITH SPICER - VPADVNAP