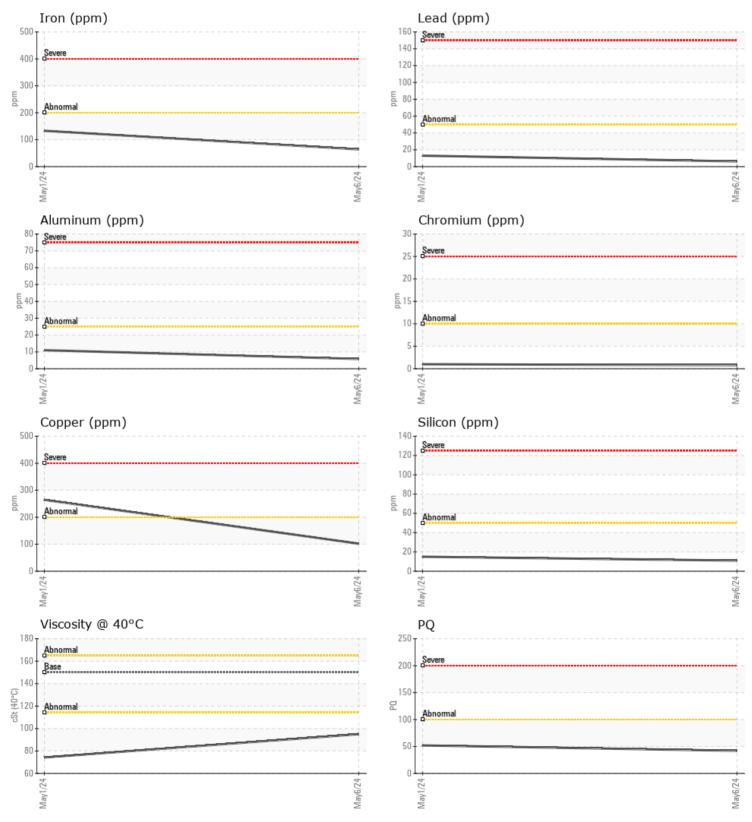

## SAMPLE INFORMATION

| Sample Number |     | VPA057381   | VPA057389   | <br> |
|---------------|-----|-------------|-------------|------|
| Sample Date   |     | 06 May 2024 | 01 May 2024 | <br> |
| Machine Hours |     | 365         | 0           | <br> |
| Oil Hours     |     | 0           | 0           | <br> |
| Oil Changed   |     | N/A         | N/A         | <br> |
| Sample Status |     | NORMAL      | ABNORMAL    | <br> |
| OIL CONDITION |     |             |             |      |
| Visc @ 40°C   | cSt | 94.98       | 74.23       | <br> |
| CONTAMINATION |     |             |             |      |
| Water         | %   | 0.192       | ▲ 0.284     | <br> |
| Silicon       | ppm | <b>11</b>   | 15          | <br> |
| Sodium        | ppm | 3           | 3           | <br> |
| Potassium     | ppm | 2           | 4           | <br> |
| WEAR METALS   |     |             |             |      |
| PQ            |     | 42          | 52          | <br> |
| Iron          | ppm | 64          | 133         | <br> |
| Copper        | ppm | <b>102</b>  | <b>2</b> 64 | <br> |
| Lead          | ppm | 6           | 13          | <br> |
| Tin           | ppm | 6           | <b>1</b> 4  | <br> |
| Aluminum      | ppm | 6           | 11          | <br> |
| Chromium      | ppm | <b></b> <1  | 1           | <br> |
| Molybdenum    | ppm | 25          | 37          | <br> |
| Nickel        | ppm | □<1         | 1           | <br> |
| Titanium      | ppm | ■ <1        | <1          | <br> |
| Silver        | ppm | 0           | 0           | <br> |
| Manganese     | ppm | <b>1</b>    | 2           | <br> |
| Vanadium      | ppm | 0           | <1          | <br> |
| ADDITIVES     |     |             |             |      |
| Calcium       | ppm | 2802        | 2882        | <br> |
| Magnesium     | ppm | 65          | 12          | <br> |
| Zinc          | ppm | 939         | 891         | <br> |
| Phosphorus    | ppm | 756         | 776         | <br> |
| Barium        | ppm | 0           | 0           | <br> |
| Boron         | ppm | 201         | 495         | <br> |
|               |     |             |             |      |

### Diagnosis

No corrective action is recommended at this time. Resample at the next service interval to monitor.All component wear rates are normal. There is a trace of moisture present in the oil. The condition of the oil is acceptable for the time in service.

#### GRAPHS

Report Id: VPADVNAP [WUSCAR] 06173090 (Generated: 05/08/2024 16:54:02) Rev: 1

Contact/Location: KEITH SPICER - VPADVNAP