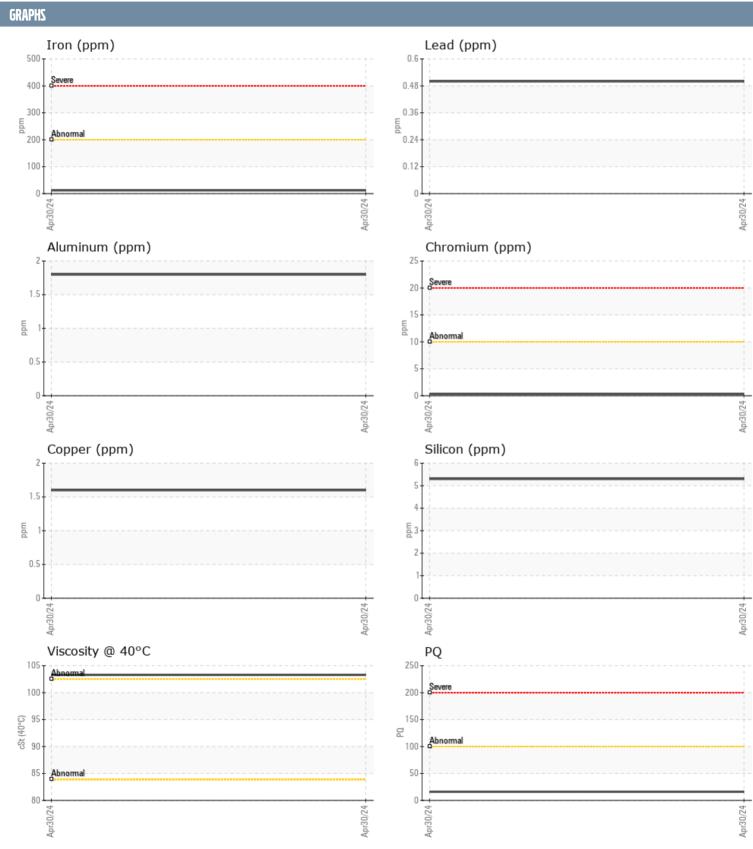

## GIMPLE GIMPLE VOLVO PENTA 70112030107 - PORT IPS

Sample No: VPA046880
Oil Type: {unknown}

| SAMPLE INFORM | IATION |              |      |  |
|---------------|--------|--------------|------|--|
|               | IATION |              |      |  |
| Sample Number |        | VPA046880    | <br> |  |
| Sample Date   |        | 30 Apr 2024  | <br> |  |
| Machine Hours |        | 0            | <br> |  |
| Oil Hours     |        | 0            | <br> |  |
| Oil Changed   |        | N/A          | <br> |  |
| Sample Status |        | NORMAL       | <br> |  |
| OIL CONDITION |        |              |      |  |
| Visc @ 40°C   | cSt    | <b>103.3</b> | <br> |  |
| CONTAMINATION | N      |              |      |  |
| Water         | %      | NEG          | <br> |  |
| Silicon       | ppm    | 5            | <br> |  |
| Sodium        | ppm    | <b>1</b>     | <br> |  |
| Potassium     | ppm    | <u> </u>     | <br> |  |
| WEAR METALS   |        |              |      |  |
| PQ            |        | <b>16</b>    | <br> |  |
| Iron          | ppm    | <b>12</b>    | <br> |  |
| Copper        | ppm    | 2            | <br> |  |
| Lead          | ppm    | <1           | <br> |  |
| Tin           | ppm    | <1           | <br> |  |
| Aluminum      | ppm    | 2            | <br> |  |
| Chromium      | ppm    | <b>■</b> <1  | <br> |  |
| Molybdenum    | ppm    | <1           | <br> |  |
| Nickel        | ppm    | <b></b>      | <br> |  |
| Titanium      | ppm    | <1           | <br> |  |
| Silver        | ppm    | 0            | <br> |  |
| Manganese     | ppm    | 2            | <br> |  |
| Vanadium      | ppm    | 0            | <br> |  |
| ADDITIVES     |        |              |      |  |
| Calcium       | ppm    | 22           | <br> |  |
| Magnesium     | ppm    | 135          | <br> |  |
| Zinc          | ppm    | 8            | <br> |  |
| Phosphorus    | ppm    | 1305         | <br> |  |
| Barium        | ppm    | 0            | <br> |  |
| Boron         | ppm    | 415          | <br> |  |
|               |        |              |      |  |

## Diagnosis

No corrective action is recommended at this time. Resample at the next service interval to monitor.All component wear rates are normal. There is no indication of any contamination in the oil. The condition of the oil is acceptable for the time in service.