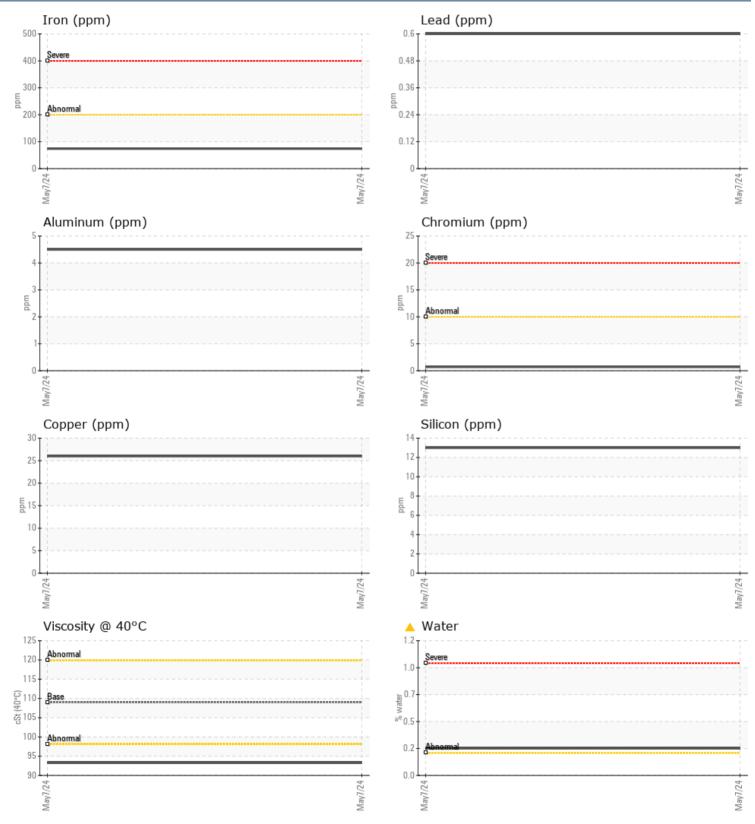

### PHIL PHIL VOLVO PENTA 3200004380 - PORT IPS

Sample No: VPA053772

Oil Type: GEAR OIL SAE 75W90

| SAMPLE INFORM | ATION |              |      |  |
|---------------|-------|--------------|------|--|
| Sample Number |       | VPA053772    | <br> |  |
| Sample Date   |       | 07 May 2024  | <br> |  |
| Machine Hours |       | 0            | <br> |  |
| Oil Hours     |       | 0            | <br> |  |
| Oil Changed   |       | N/A          | <br> |  |
| Sample Status |       | ABNORMAL     | <br> |  |
| OIL CONDITION |       |              |      |  |
| Visc @ 40°C   | cSt   | 93.27        | <br> |  |
| CONTAMINATION | 1     |              |      |  |
| Water         | %     | <b>0.241</b> | <br> |  |
| Silicon       | ppm   | 13           | <br> |  |
| Sodium        | ppm   | 8            | <br> |  |
| Potassium     | ppm   | <b>15</b>    | <br> |  |
| WEAR METALS   |       |              |      |  |
| PQ            |       | 27           | <br> |  |
| Iron          | ppm   | 74           | <br> |  |
| Copper        | ppm   | 26           | <br> |  |
| Lead          | ppm   | <1           | <br> |  |
| Tin           | ppm   | <1           | <br> |  |
| Aluminum      | ppm   | 4            | <br> |  |
| Chromium      | ppm   | <b></b> <1   | <br> |  |
| Molybdenum    | ppm   | <1           | <br> |  |
| Nickel        | ppm   | 2            | <br> |  |
| Titanium      | ppm   | <1           | <br> |  |
| Silver        | ppm   | 0            | <br> |  |
| Manganese     | ppm   | 5            | <br> |  |
| Vanadium      | ppm   | 0            | <br> |  |
| ADDITIVES     |       |              |      |  |
| Calcium       | ppm   | 60           | <br> |  |
| Magnesium     | ppm   | 1343         | <br> |  |
| Zinc          | ppm   | 14           | <br> |  |
| Phosphorus    | ppm   | 1993         | <br> |  |
| Barium        | ppm   | 0            | <br> |  |
| Boron         | ppm   | 857          | <br> |  |

#### Diagnosis

We recommend that you drain the oil from the component if this has not already been done. Resample at the next service interval to monitor.All component wear rates are normal. There is a light concentration of water present in the oil. The oil is no longer serviceable due to the presence of contaminants.

#### GRAPHS

Report Id: VP867279 [WUSCAR] 06173104 (Generated: 05/13/2024 15:13:02) Rev: 2

Contact/Location: TARAH AULD - VP867279