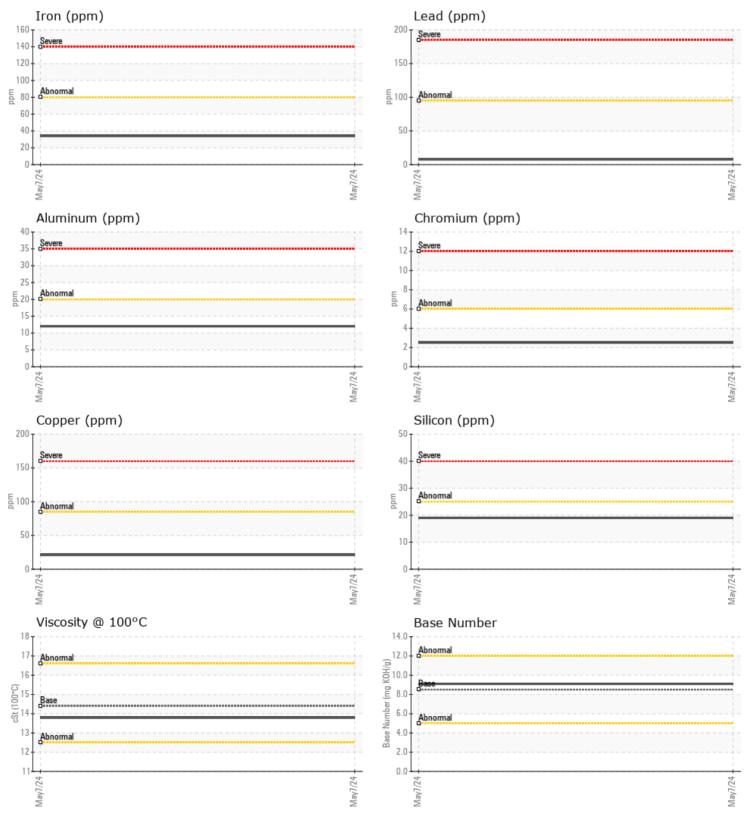

#### GRAPHS

Report Id: VP867279 [WUSCAR] 06173108 (Generated: 05/13/2024 15:13:14) Rev: 1

Contact/Location: TARAH AULD - VP867279