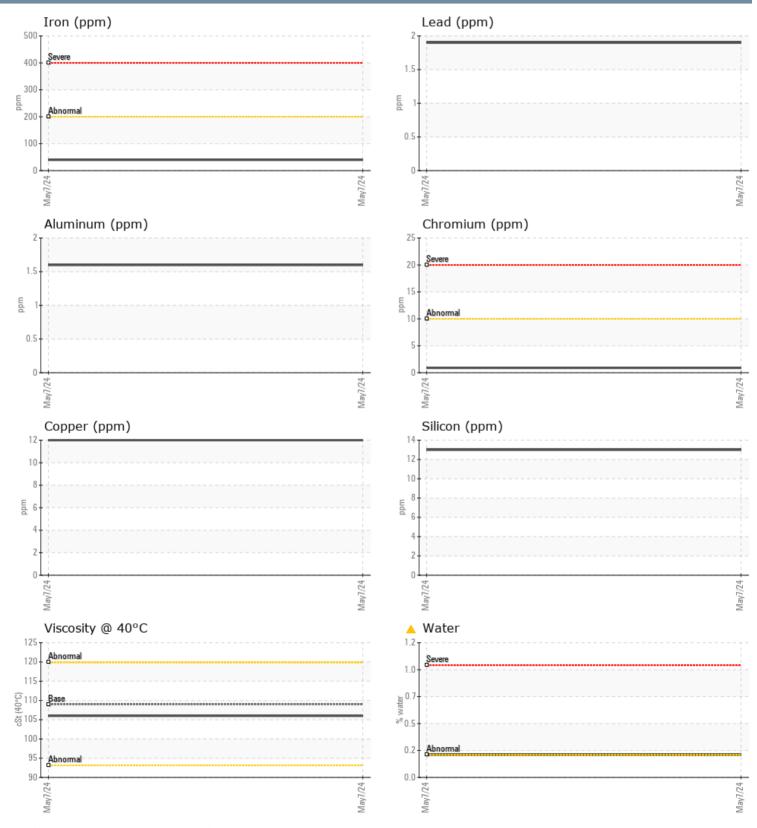

#### VOLVO PENTA 3950001875 - PORT IPS MORTON

Sample No: VPA061580

**Oil Type:** GEAR OIL SAE 75W90

| SAMPLE INFORM  | ATION |                |      |  |
|----------------|-------|----------------|------|--|
| Sample Number  |       | VPA061580      | <br> |  |
| Sample Date    |       | 07 May 2024    | <br> |  |
| Machine Hours  |       | 918            | <br> |  |
| Dil Hours      |       | 0              | <br> |  |
| Dil Changed    |       | Not Changd     | <br> |  |
| ample Status   |       | ABNORMAL       | <br> |  |
| OIL CONDITION  |       |                |      |  |
| isc @ 40°C     | cSt   | <b>106</b>     | <br> |  |
| -              |       |                |      |  |
| CONTAMINATION  |       |                |      |  |
| /ater          | %     | <b>0.201</b>   | <br> |  |
| licon          | ppm   | 13             | <br> |  |
| odium          | ppm   | 7              | <br> |  |
| otassium       | ppm   | <b>4</b>       | <br> |  |
| WEAR METALS    |       |                |      |  |
| Q              |       | 22             | <br> |  |
| ~<br>on        | ppm   | <b>4</b> 0     | <br> |  |
| opper          | ppm   | 12             | <br> |  |
| ad             | ppm   | 2              | <br> |  |
|                | ppm   | 2              | <br> |  |
| ıminum         | ppm   | 2              | <br> |  |
| romium         | ppm   | _<br><1        | <br> |  |
| lybdenum       | ppm   | 3              | <br> |  |
| ckel           | ppm   | 1              | <br> |  |
| anium          | ppm   | <1             | <br> |  |
| /er            | ppm   | 0              | <br> |  |
| anganese       | ppm   | 4              | <br> |  |
| nadium         | ppm   | <1             | <br> |  |
| ADDITIVES      |       |                |      |  |
| Calcium        | DDC   | <b>• • • •</b> |      |  |
|                | ppm   | <b>84</b>      | <br> |  |
| agnesium<br>nc | ppm   | 29             | <br> |  |
|                | ppm   |                | <br> |  |
| nosphorus      | ppm   | <b>1342</b>    |      |  |
| irium          | ppm   | 0              | <br> |  |
| oron           | ppm   | 317            | <br> |  |

## S

hat you check for the ater entry. We that you drain the oil mponent if this has not n done. Resample at the interval to monitor.All wear rates are normal. ght concentration of nt in the oil. The oil is no ceable due to the contaminants.

### GRAPHS

Report Id: VP705283 [WUSCAR] 06173158 (Generated: 05/09/2024 16:45:32) Rev: 1

Contact/Location: JOSHUA ? - VP705283