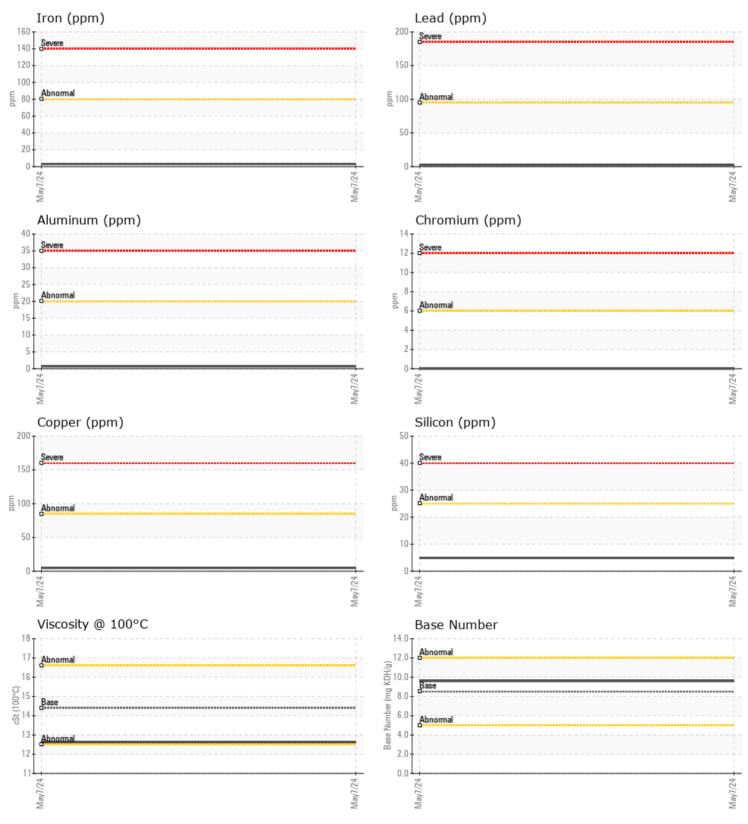

## SAMPLE INFORMATION VPA061578 Sample Number Sample Date 07 May 2024 Machine Hours 934 SARASOTA, FL Oil Hours 0 US 34240 Oil Changed Not Changd Contact: JOSHUA Sample Status NORMAL T: (941)342-0033 **OIL CONDITION** F: (941)342-0088 Visc @ 100°C cSt 12.6 Diagnosis Base Number (BN) mg KOH/g 9.6 Oxidation (PA) % 54 CONTAMINATION % NEG Water % 0.1 Soot % Nitration (PA) % 42 % 50 Sulfation (PA) Glycol % NEG % <1.0 Fuel Silicon ppm 5 Sodium 1 ppm Potassium ppm 2 WEAR METALS Iron 3 ppm Copper 5 ppm Lead 2 ppm Tin ppm **||** <1 Aluminum ppm **<**1 Chromium 0 🔲 ppm Molybdenum 65 ppm Nickel 0 ppm Titanium ppm ■<1 Silver ppm 0 Manganese **<**1 ppm Vanadium 0 ppm **ADDITIVES** Calcium 1210 ppm 983 Magnesium ppm Depot: VP705283 Zinc 1441 Unique No: 11019257 ppm Signed: 1160 Doug Bogart Phosphorus ppm **Report Date:** 09 May 2024 Barium ppm 1 Contact/Location: JOSHUA ? - VP705283 16:36:39) Rev: 1 15