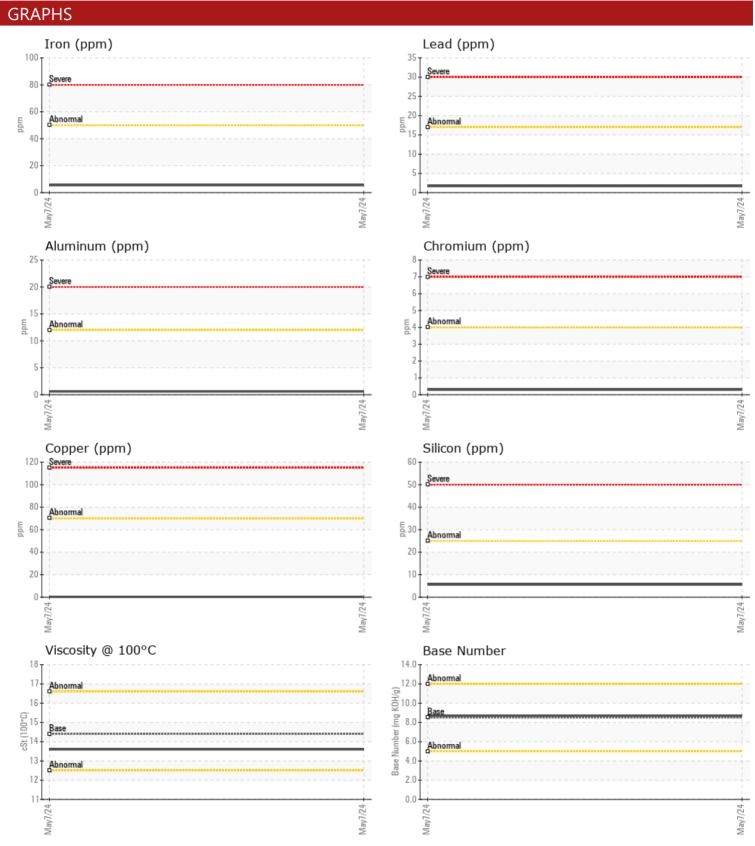

## [[MORTON]] ONAN 1140743063 - GENSET

Sample No: VPA061576

Zinc

Barium

Boron

Phosphorus

Oil Type: DIESEL ENGINE OIL SAE 15W40

| CAMPLEIN         |            | ON            |  |  |  |
|------------------|------------|---------------|--|--|--|
| SAMPLE IN        | IFURIVIATI |               |  |  |  |
| Sample Number    |            | VPA061576     |  |  |  |
| Sample Date      |            | 07 May 2024   |  |  |  |
| Machine Hours    |            | 1430          |  |  |  |
| Oil Hours        |            | 0             |  |  |  |
| Oil Changed      |            | Not Changd    |  |  |  |
| Sample Status    |            | NORMAL        |  |  |  |
| OIL CONDITION    |            |               |  |  |  |
| Visc @ 100°C     | cSt        | ■13.6         |  |  |  |
| Base Number (BN) | mg KOH/g   | ■8.7          |  |  |  |
| Oxidation (PA)   | %          | 69            |  |  |  |
| CONTAMINATION    |            |               |  |  |  |
|                  |            |               |  |  |  |
| Water            | %          | NEG           |  |  |  |
| Soot %           | %          | ■ 0.1         |  |  |  |
| Nitration (PA)   | %          | 56            |  |  |  |
| Sulfation (PA)   | %          | 56            |  |  |  |
| Glycol           | %          | NEG           |  |  |  |
| Fuel             | %          | <1.0          |  |  |  |
| Silicon          | ppm        | <b>6</b>      |  |  |  |
| Sodium           | ppm        | <b>4</b>      |  |  |  |
| Potassium        | ppm        | <b>2</b>      |  |  |  |
| WEAR MET         | ALS        |               |  |  |  |
| Iron             | ppm        | <b>6</b>      |  |  |  |
| Copper           | ppm        | <b>□</b> <1   |  |  |  |
| Lead             | ppm        | <b>2</b>      |  |  |  |
| Tin              | ppm        | <b>□</b> <1   |  |  |  |
| Aluminum         | ppm        | <b>■</b> <1   |  |  |  |
| Chromium         | ppm        | <b>□&lt;1</b> |  |  |  |
| Molybdenum       | ppm        | <b>■45</b>    |  |  |  |
| Nickel           | ppm        | <b>0</b>      |  |  |  |
| Titanium         |            | <b>□</b> <1   |  |  |  |
| Silver           | ppm        | <b>0</b>      |  |  |  |
| Manganese        | ppm        | <b>□</b> <1   |  |  |  |
| Vanadium         | ppm        | 0             |  |  |  |
| variaululli      | ppm        | U             |  |  |  |
| ADDITIVES        |            |               |  |  |  |
| Calcium          | ppm        | <b>1364</b>   |  |  |  |
| Magnesium        | ppm        | <b>774</b>    |  |  |  |
|                  |            |               |  |  |  |